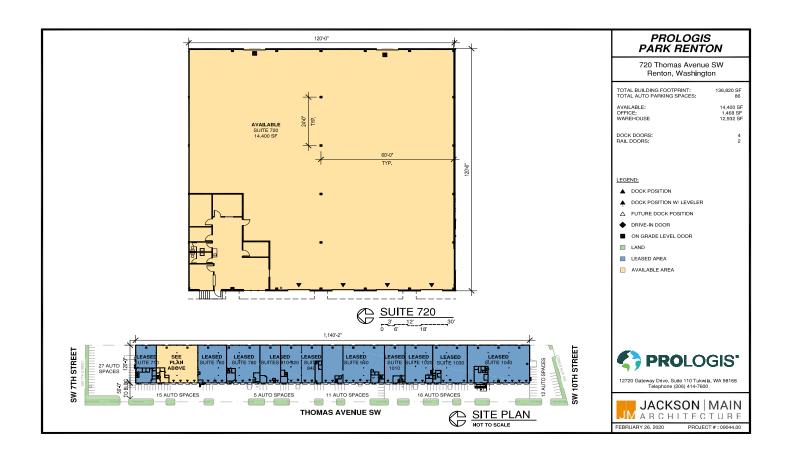

# 14,400 SF

#### **FACILITY**

• Property Type: Industrial

• Year Built: 1969

• Land: 5.67 AC

• Parking: 0.91/1,000 SF

Total SF: 14,400 SF

Office SF: 1,468 SF

• Clear Height: 22'

Loading Doors: 4 Dock Doors

· Rate: Call for Rates

• Available: June 1, 2020