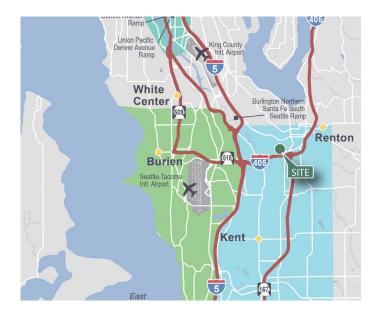

## LOCATION

• North of I-405. Great freeway access via West Valley Highway, Rainier Avenue South.