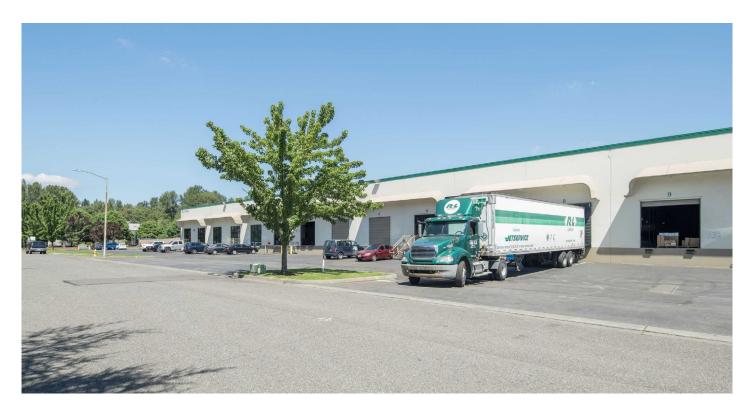

# Prologis Park Renton - Renton 6

720 Thomas Ave SW Renton, WA 98057

#### **FACILITY**

• Property Type: Industrial

• Year Built: 1969

• Land: 5.67 AC

• Parking: 0.91/1,000 SF

Total SF: 14,400 SF

Office SF: 1,468 SF

• Clear Height: 22'

Loading Doors: 4 Dock Doors

· Rate: Call for Rates

• Available: June 1, 2020

#### **ADVANTAGES AND AMENITIES**

High-efficiency fluorescent lighting, no city of Seattle B&O tax.