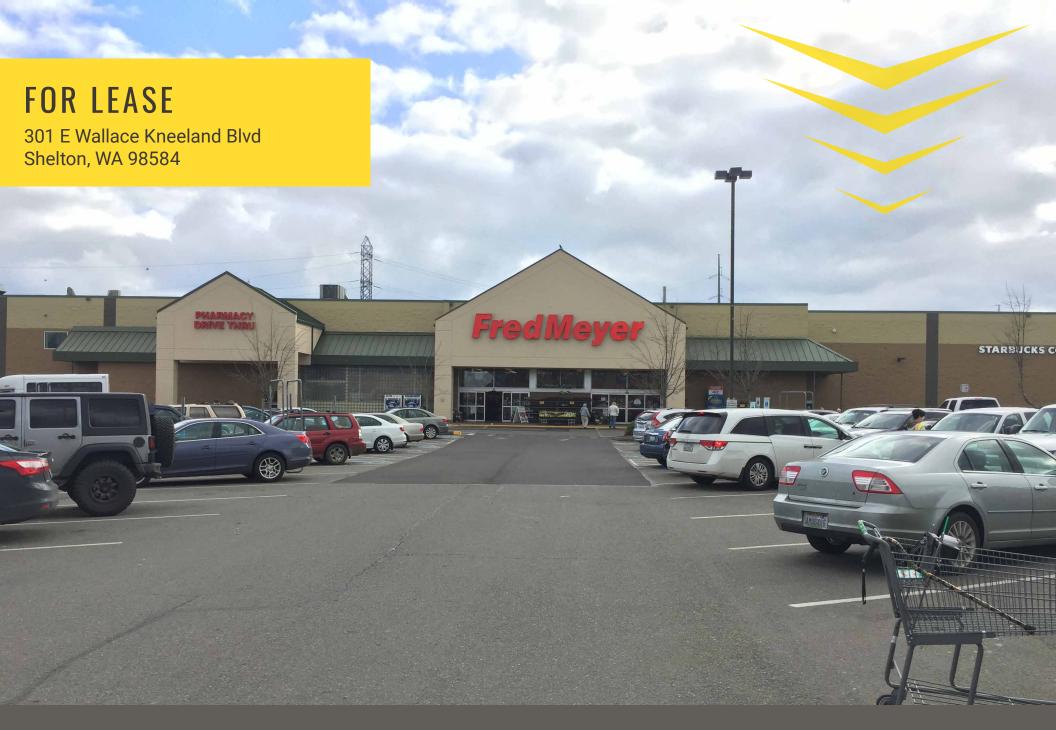

KNEELAND PLAZA

Carrie Walker

First Western Properties—Tacoma Inc. | 253.472.0404 6402 Tacoma Mall Blvd, Tacoma, WA 98409 | fwp-inc.com KNEELAND PLAZA is located in desirable North Shelton and has a great mix of well established National and local tenants. Join Fred Meyer, Dollar Tree, O'Reilly's and More!

## **301 E WALLACE KNEELAND BLVD:**

1,290 SF

\$22.00 PSF

\$6.50 NNN

- Immediately off Highway 101
- Excellent Signage and Visibility
- Near the new Shelton Hills Master Planned Community which will have up to 1,800 residential lots