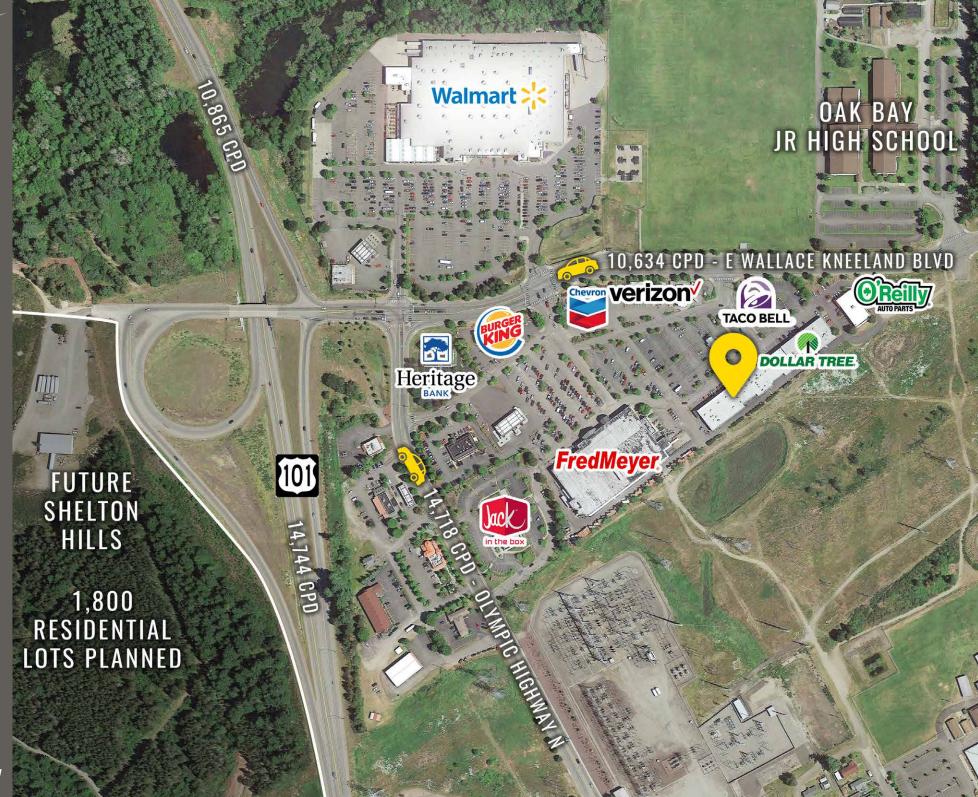

KNEELAND PLAZA

Carrie Walker

First Western Properties—Tacoma Inc. | 253.472.0404 6402 Tacoma Mall Blvd, Tacoma, WA 98409 | fwp-inc.com KNEELAND PLAZA is located in desirable North Shelton and has a great mix of well established National and local tenants. Join Fred Meyer, Dollar Tree, O'Reilly's and More!

## **301 E WALLACE KNEELAND BLVD:**

1,290 SF

\$22.00 PSF

\$6.50 NNN

- Immediately off Highway 101
- Excellent Signage and Visibility
- Near the new Shelton Hills Master Planned Community which will have up to 1,800 residential lots