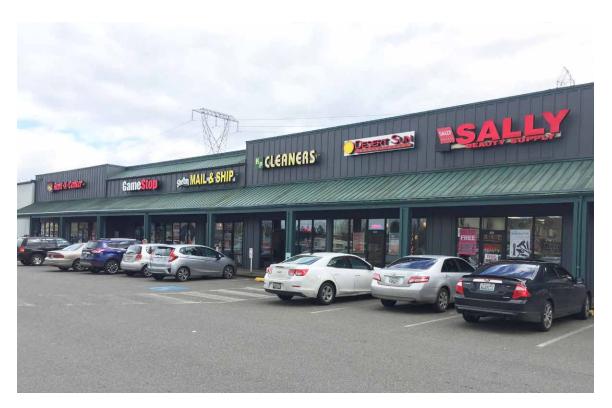

| Occupant Name                 | SF     |
|-------------------------------|--------|
| Goodwill Industries           | 10,400 |
| Miako Teryaki                 | 1,300  |
| Available                     | 1,290  |
| T-Mobile                      | 1,040  |
| Sally Beauty Supply LLC #2212 | 1,520  |
| Tkach & Tkach/Deser Sun       | 1,546  |
| Kneeland Plaza Cleaners       | 1,600  |
| Shelton Mail & Ship           | 1,300  |
| Gamestop, Inc                 | 2,080  |
| Rent-A-Center West, Inc       | 3,500  |
| Big Foot Java                 | 0      |