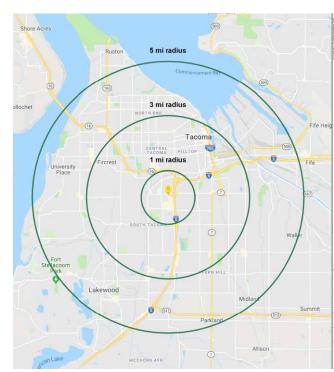

## **Daytime Population** Population Average HH Income Regis - 2019 13,606 \$63,376 17,230 Mile 1 Mile 3 142,707 \$72,894 145,480 Mile 5 296,638 \$79,081 250,800