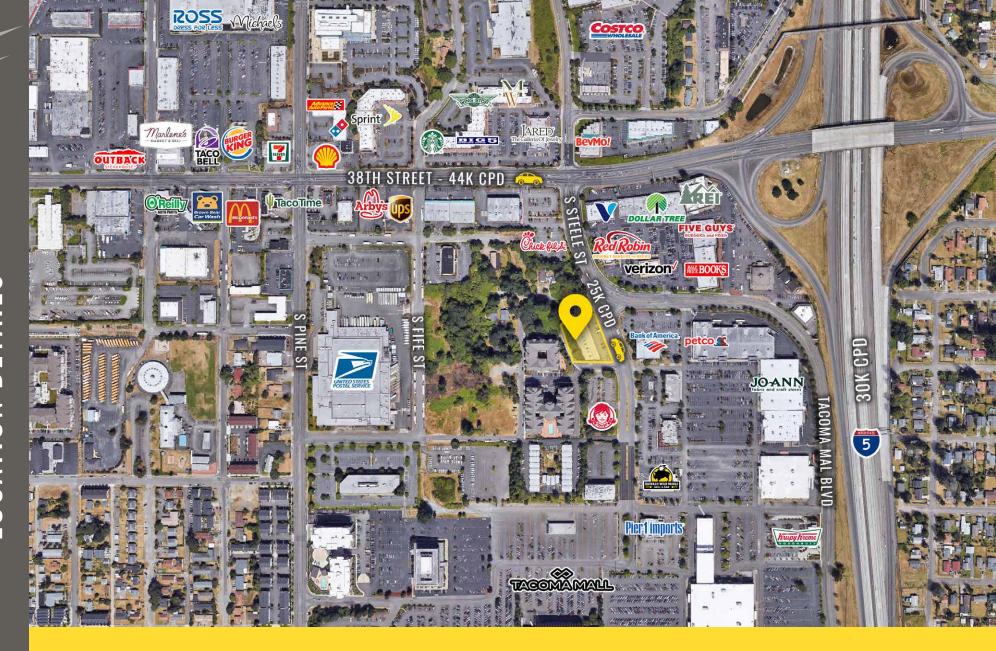

## **TENANTS**

STEELE STREET

Located moments from I-5 & HWY 16

Located close to the Tacoma Mall

25,000 CPD S Steele Street

44,000 CPD 38th Street

is home for its world-renowned Museum of Glass, while the waterfront, parks, gardens and wildlife make Tacoma a nature wonderland ready for all to explore.