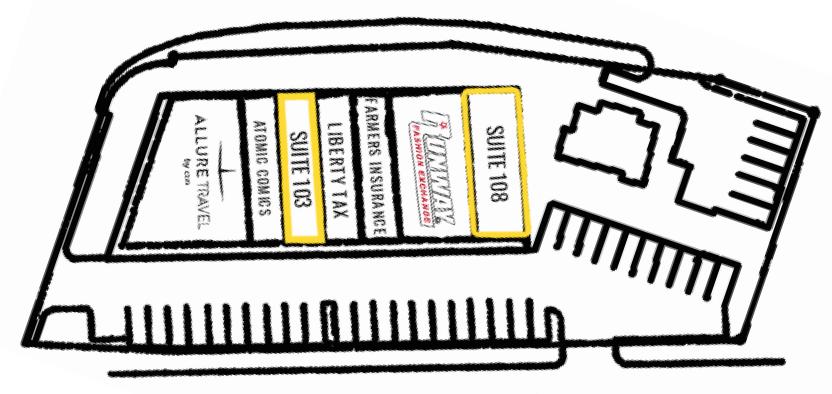

## **4020 SOUTH STEELE ST:**

SUITE 103: 1,728 SF \$20.00 PSF, PLUS NNN

SUITE 108: 2,592 SF \$20.00 PSF, PLUS NNN

- NNN's currently \$5.49 PSF
- Great Tacoma Mall Area location
- · Excellent retail synergy in the immediate area
- Adjacent to Apex Apartments

## **TENANTS**

STEELE STREET

Located moments from I-5 & HWY 16

Located close to the Tacoma Mall

25,000 CPD S Steele Street

44,000 CPD 38th Street

is home for its world-renowned Museum of Glass, while the waterfront, parks, gardens and wildlife make Tacoma a nature wonderland ready for all to explore.