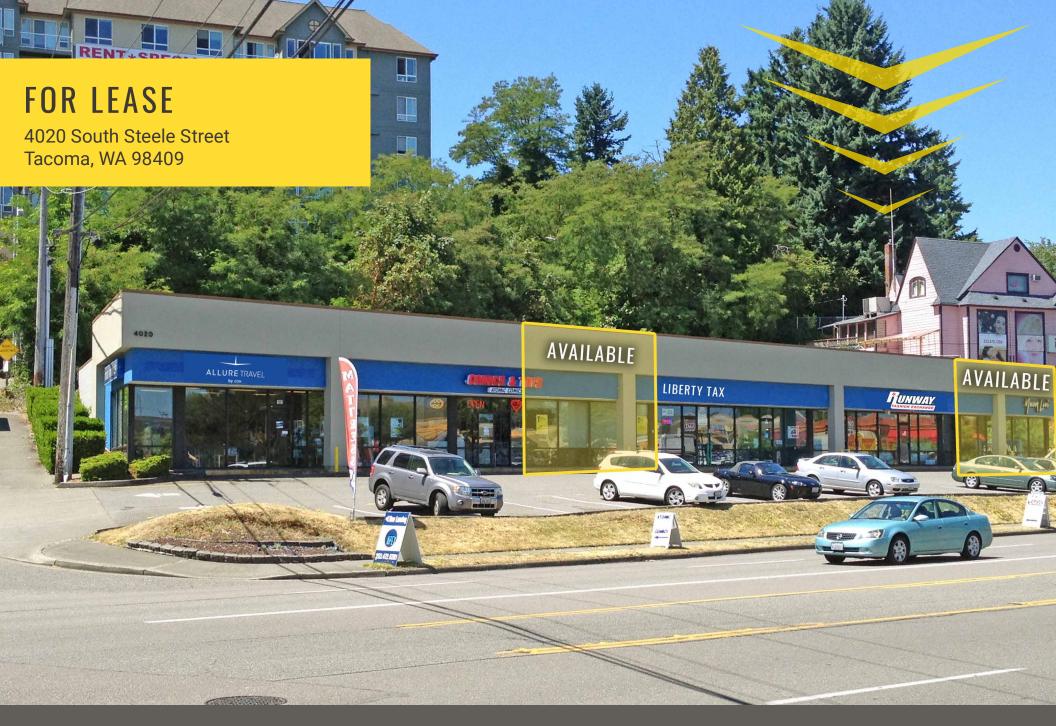

YUEN LUI SQUARE

Patric Grissom

## **4020 SOUTH STEELE ST:**

SUITE 103: 1,728 SF \$20.00 PSF, PLUS NNN

SUITE 108: 2,592 SF \$20.00 PSF, PLUS NNN

- NNN's currently \$5.49 PSF
- Great Tacoma Mall Area location
- · Excellent retail synergy in the immediate area
- Adjacent to Apex Apartments