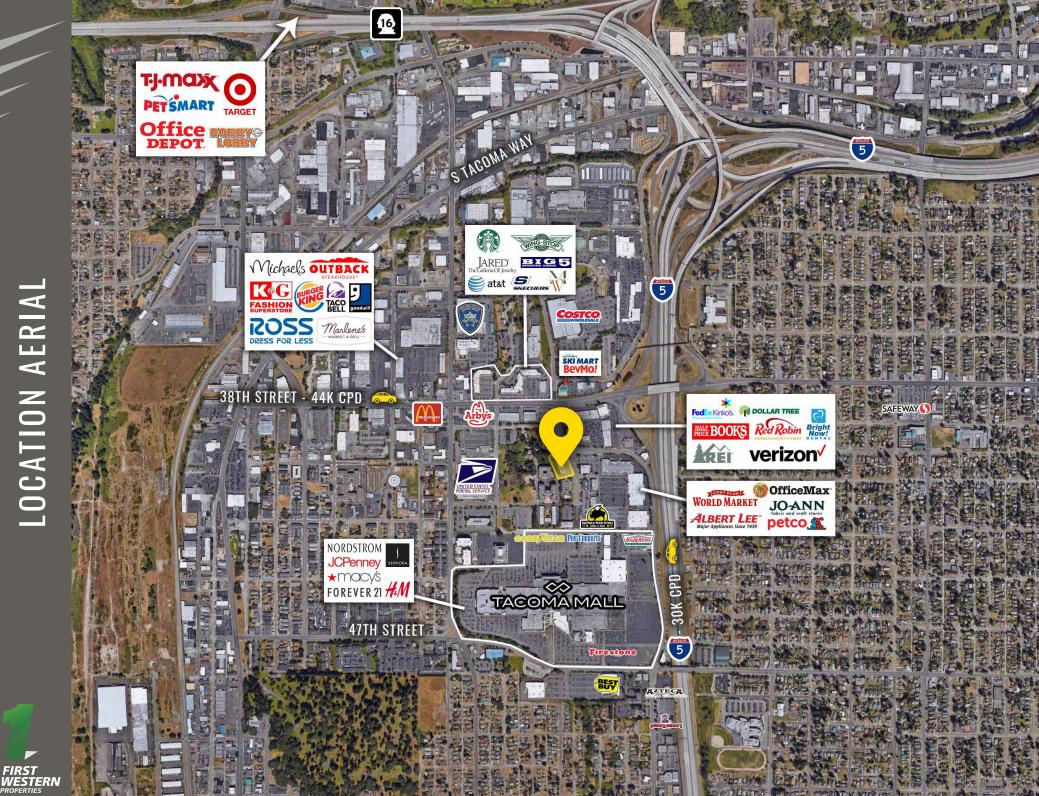

## **4020 SOUTH STEELE ST:**

SUITE 103: 1,728 SF \$20.00 PSF, PLUS NNN

SUITE 108: 2,592 SF \$20.00 PSF, PLUS NNN

- NNN's currently \$5.49 PSF
- Great Tacoma Mall Area location
- · Excellent retail synergy in the immediate area
- Adjacent to Apex Apartments

## **TENANTS**

STEELE STREET

Located moments from I-5 & HWY 16

Located close to the Tacoma Mall

25,000 CPD S Steele Street

44,000 CPD 38th Street

is home for its world-renowned Museum of Glass, while the waterfront, parks, gardens and wildlife make Tacoma a nature wonderland ready for all to explore.