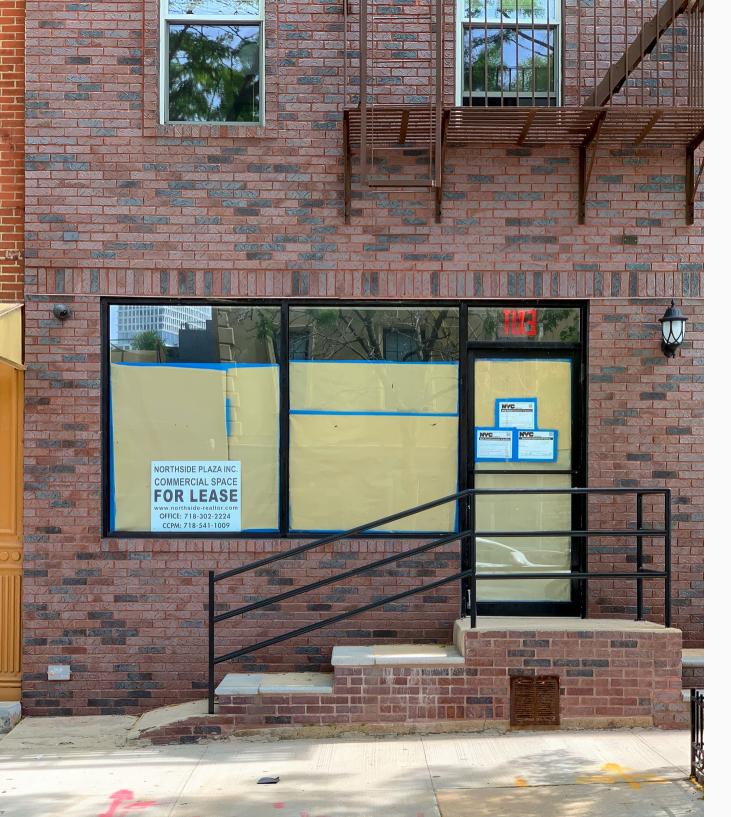

# 1500 SF RETAIL/OFFICE SPACE AVAILABLE FOR LEASE IN PRIME WILLIAMSBURG

### OVERVIEW OF THE SPACE

LOCATED ON ONE OF THE BUSIEST STREETS IN PRIME WILLIAMSBURG! Less than half a block from East River State Park, 1 block to the ferry and only two blocks from the L train on Bedford.