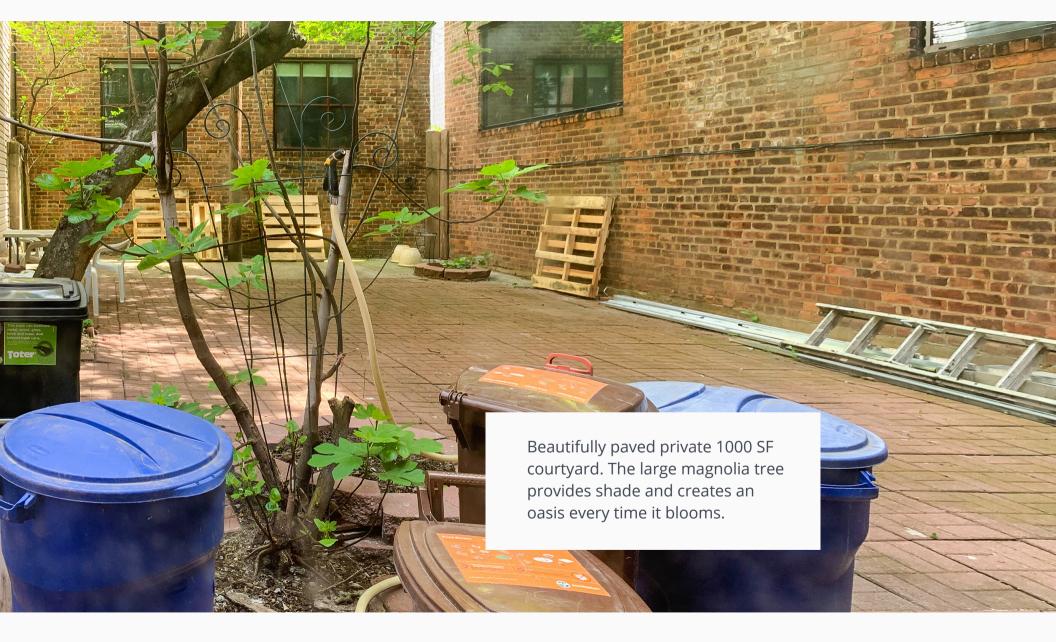

#### **SPACE DETAILS**

Lease includes entire ground floor, a finished basement for storage (200 SF) and access a beautiful finished courtyard (1000 SF)