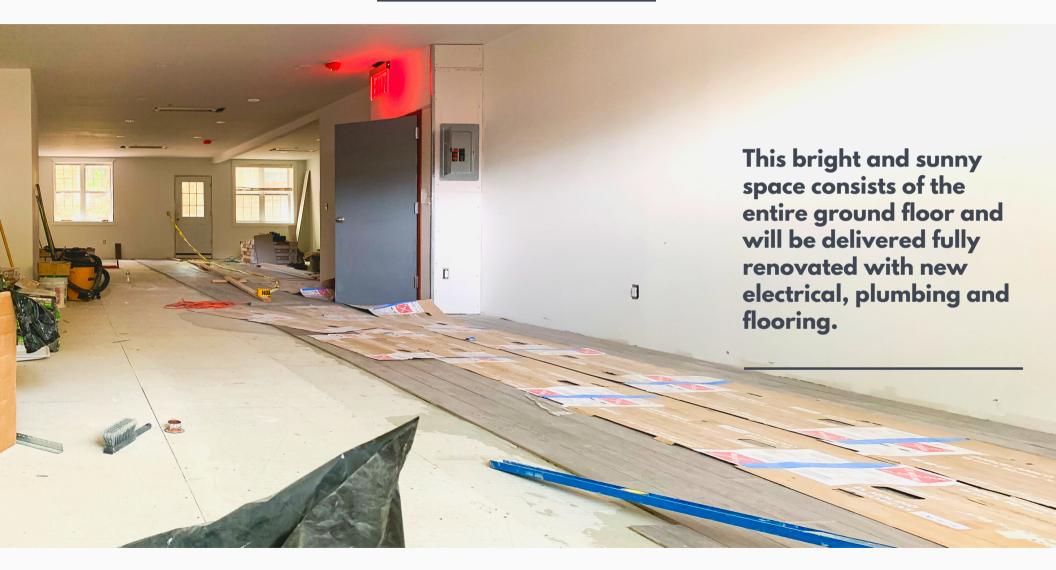

#### **SPACE DETAILS**

Lease includes entire ground floor, a finished basement for storage (200 SF) and access a beautiful finished courtyard (1000 SF)