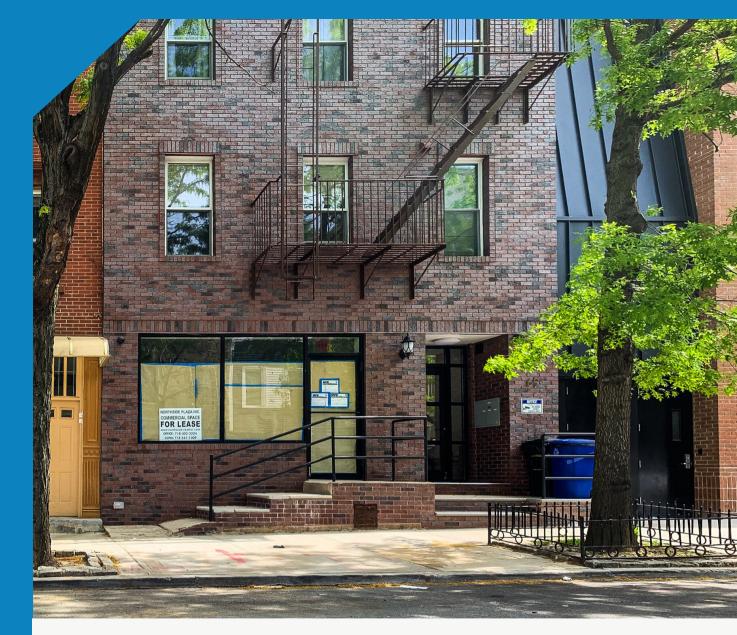

# 1500 SF RETAIL/OFFICE SPACE AVAILABLE FOR LEASE IN PRIME WILLIAMSBURG

### OVERVIEW OF THE SPACE

LOCATED ON ONE OF THE BUSIEST STREETS IN PRIME WILLIAMSBURG! Less than half a block from East River State Park, 1 block to the ferry and only two blocks from the L train on Bedford.