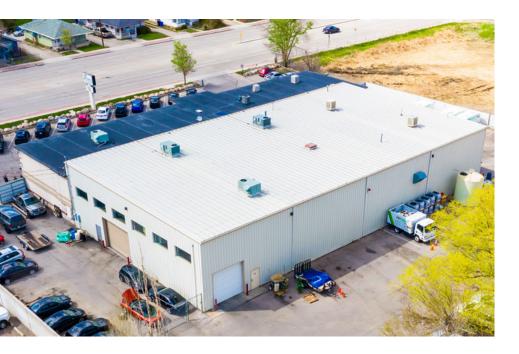

### **PROPERTY DETAILS**

| TENANT NAME            | TruGreen   Used Car Factory                 |
|------------------------|---------------------------------------------|
| ADDRESS                | 8261 S. Redwood Road, West Jordan, UT 84088 |
| CREDIT RATING          | B2   Not Rated                              |
| OFFERING PRICE         | \$4,000,000                                 |
| OFFERING CAP           | 6.22%                                       |
| NOI                    | \$249,064                                   |
| LEASE TYPE             | NN                                          |
| TOTAL BUILDING SIZE    | +/- 21,491 SF                               |
| LAND AC                | +/- 1.52 AC                                 |
| PARKING                | +/- 110 Spaces                              |
| PROPERTY TYPE          | Industrial                                  |
| ZONING                 | CG                                          |
| YEAR BUILT   RENOVATED | 1976   2003                                 |

## **BUILDING BREAK DOWN**

| TOTAL BUILDING SF | +/- 21,491 SF                                         |
|-------------------|-------------------------------------------------------|
| FIRST FLOOR       |                                                       |
| TOTAL SF          | +/- 17,691 SF                                         |
| SECOND FLOOR      |                                                       |
| TOTAL SF          | +/- 3,800 SF                                          |
| LAND AC           | +/- 1.52 AC                                           |
| ELECTRICAL        | 240V/200 Amp<br>3 Phase                               |
| GRADE LEVEL DOORS | 12ft X 12ft (3)<br>10ft X 8 ft (1)<br>12ft X 8 ft (1) |
| CONSTRUCTION TYPE | Block and<br>Metal                                    |