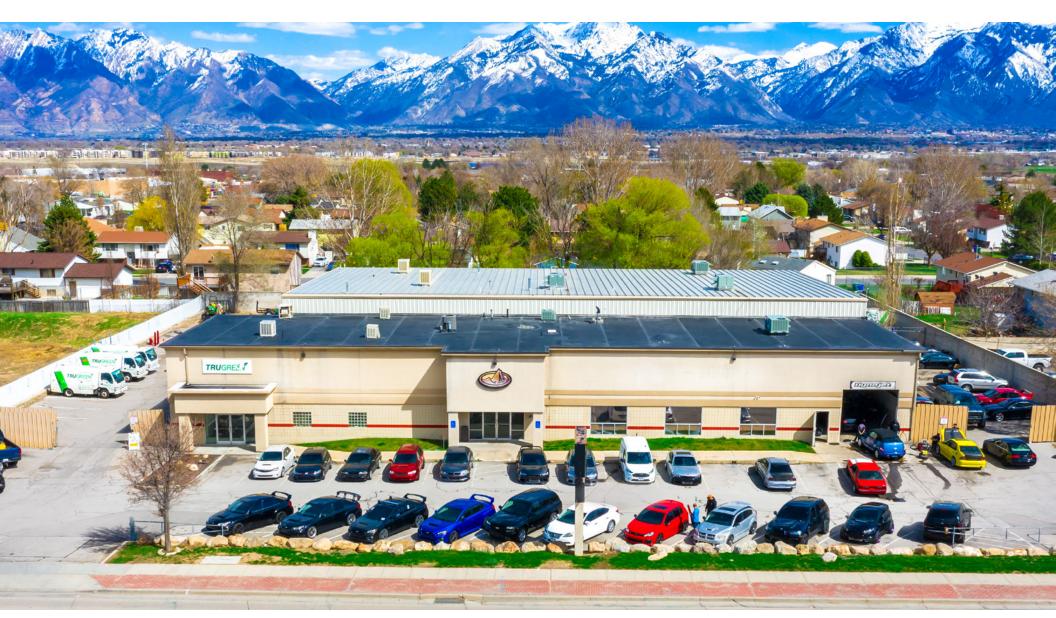

### **PROPERTY DETAILS**

| TENANT NAME            | TruGreen   Used Car Factory                 |
|------------------------|---------------------------------------------|
| ADDRESS                | 8261 S. Redwood Road, West Jordan, UT 84088 |
| CREDIT RATING          | B2   Not Rated                              |
| OFFERING PRICE         | \$4,000,000                                 |
| OFFERING CAP           | 6.22%                                       |
| NOI                    | \$249,064                                   |
| LEASE TYPE             | NN                                          |
| TOTAL BUILDING SIZE    | +/- 21,491 SF                               |
| LAND AC                | +/- 1.52 AC                                 |
| PARKING                | +/- 110 Spaces                              |
| PROPERTY TYPE          | Industrial                                  |
| ZONING                 | CG                                          |
| YEAR BUILT   RENOVATED | 1976   2003                                 |

## **BUILDING BREAK DOWN**

| TOTAL BUILDING SF | +/- 21,491 SF                                         |
|-------------------|-------------------------------------------------------|
| FIRST FLOOR       |                                                       |
| TOTAL SF          | +/- 17,691 SF                                         |
| SECOND FLOOR      |                                                       |
| TOTAL SF          | +/- 3,800 SF                                          |
| LAND AC           | +/- 1.52 AC                                           |
| ELECTRICAL        | 240V/200 Amp<br>3 Phase                               |
| GRADE LEVEL DOORS | 12ft X 12ft (3)<br>10ft X 8 ft (1)<br>12ft X 8 ft (1) |
| CONSTRUCTION TYPE | Block and<br>Metal                                    |