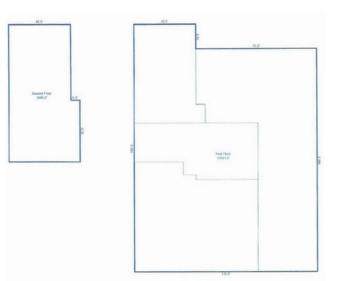

## **BUILDING BREAK DOWN**

| TOTAL BUILDING SF | +/- 21,491 SF                                         |
|-------------------|-------------------------------------------------------|
| FIRST FLOOR       |                                                       |
| TOTAL SF          | +/- 17,691 SF                                         |
| SECOND FLOOR      |                                                       |
| TOTAL SF          | +/- 3,800 SF                                          |
| LAND AC           | +/- 1.52 AC                                           |
| ELECTRICAL        | 240V/200 Amp<br>3 Phase                               |
| GRADE LEVEL DOORS | 12ft X 12ft (3)<br>10ft X 8 ft (1)<br>12ft X 8 ft (1) |
| CONSTRUCTION TYPE | Block and<br>Metal                                    |