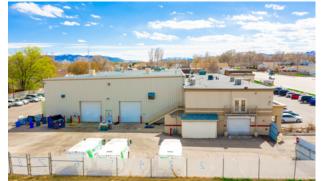

### **PROPERTY DETAILS**

| TENANT NAME            | TruGreen   Used Car Factory                 |
|------------------------|---------------------------------------------|
| ADDRESS                | 8261 S. Redwood Road, West Jordan, UT 84088 |
| CREDIT RATING          | B2   Not Rated                              |
| OFFERING PRICE         | \$4,000,000                                 |
| OFFERING CAP           | 6.22%                                       |
| NOI                    | \$249,064                                   |
| LEASE TYPE             | NN                                          |
| TOTAL BUILDING SIZE    | +/- 21,491 SF                               |
| LAND AC                | +/- 1.52 AC                                 |
| PARKING                | +/- 110 Spaces                              |
| PROPERTY TYPE          | Industrial                                  |
| ZONING                 | CG                                          |
| YEAR BUILT   RENOVATED | 1976   2003                                 |

## **BUILDING BREAK DOWN**

| TOTAL BUILDING SF | +/- 21,491 SF                                         |
|-------------------|-------------------------------------------------------|
| FIRST FLOOR       |                                                       |
| TOTAL SF          | +/- 17,691 SF                                         |
| SECOND FLOOR      |                                                       |
| TOTAL SF          | +/- 3,800 SF                                          |
| LAND AC           | +/- 1.52 AC                                           |
| ELECTRICAL        | 240V/200 Amp<br>3 Phase                               |
| GRADE LEVEL DOORS | 12ft X 12ft (3)<br>10ft X 8 ft (1)<br>12ft X 8 ft (1) |
| CONSTRUCTION TYPE | Block and<br>Metal                                    |