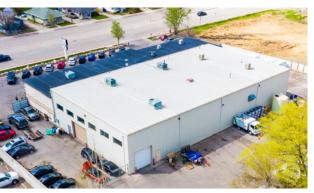

### **PROPERTY DETAILS**

| TENANT NAME            | TruGreen   Used Car Factory                 |
|------------------------|---------------------------------------------|
| ADDRESS                | 8261 S. Redwood Road, West Jordan, UT 84088 |
| CREDIT RATING          | B2   Not Rated                              |
| OFFERING PRICE         | \$4,000,000                                 |
| OFFERING CAP           | 6.22%                                       |
| NOI                    | \$249,064                                   |
| LEASE TYPE             | NN                                          |
| TOTAL BUILDING SIZE    | +/- 21,491 SF                               |
| LAND AC                | +/- 1.52 AC                                 |
| PARKING                | +/- 110 Spaces                              |
| PROPERTY TYPE          | Industrial                                  |
| ZONING                 | CG                                          |
| YEAR BUILT   RENOVATED | 1976   2003                                 |

## **BUILDING BREAK DOWN**

| TOTAL BUILDING SF | +/- 21,491 SF                                         |
|-------------------|-------------------------------------------------------|
| FIRST FLOOR       |                                                       |
| TOTAL SF          | +/- 17,691 SF                                         |
| SECOND FLOOR      |                                                       |
| TOTAL SF          | +/- 3,800 SF                                          |
| LAND AC           | +/- 1.52 AC                                           |
| ELECTRICAL        | 240V/200 Amp<br>3 Phase                               |
| GRADE LEVEL DOORS | 12ft X 12ft (3)<br>10ft X 8 ft (1)<br>12ft X 8 ft (1) |
| CONSTRUCTION TYPE | Block and<br>Metal                                    |