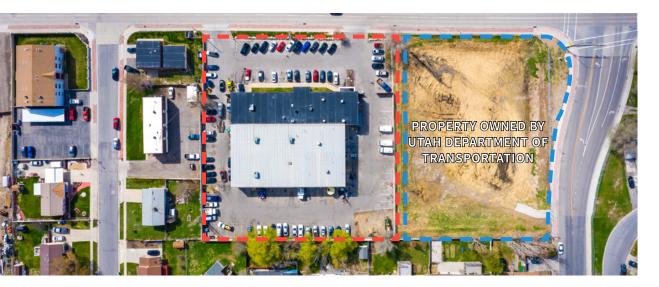

### **PROPERTY DETAILS**

| TENANT NAME            | TruGreen   Used Car Factory                 |
|------------------------|---------------------------------------------|
| ADDRESS                | 8261 S. Redwood Road, West Jordan, UT 84088 |
| CREDIT RATING          | B2   Not Rated                              |
| OFFERING PRICE         | \$4,000,000                                 |
| OFFERING CAP           | 6.22%                                       |
| NOI                    | \$249,064                                   |
| LEASE TYPE             | NN                                          |
| TOTAL BUILDING SIZE    | +/- 21,491 SF                               |
| LAND AC                | +/- 1.52 AC                                 |
| PARKING                | +/- 110 Spaces                              |
| PROPERTY TYPE          | Industrial                                  |
| ZONING                 | CG                                          |
| YEAR BUILT   RENOVATED | 1976   2003                                 |

## **BUILDING BREAK DOWN**

| TOTAL BUILDING SF | +/- 21,491 SF                                         |
|-------------------|-------------------------------------------------------|
| FIRST FLOOR       |                                                       |
| TOTAL SF          | +/- 17,691 SF                                         |
| SECOND FLOOR      |                                                       |
| TOTAL SF          | +/- 3,800 SF                                          |
| LAND AC           | +/- 1.52 AC                                           |
| ELECTRICAL        | 240V/200 Amp<br>3 Phase                               |
| GRADE LEVEL DOORS | 12ft X 12ft (3)<br>10ft X 8 ft (1)<br>12ft X 8 ft (1) |
| CONSTRUCTION TYPE | Block and<br>Metal                                    |