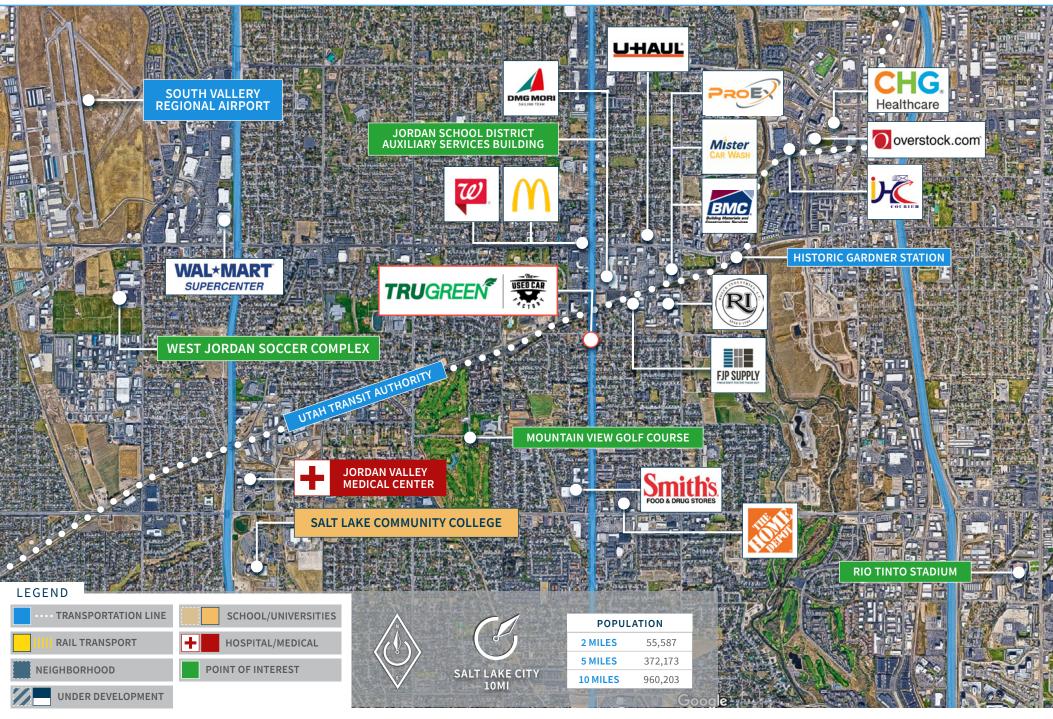

#### **HIGHLY POPULATED AREA**

The subject property is positioned within the Salt Lake City MSA, which is Utah's most highly populated metropolitan area. The area within a 10-mile radius of the property is projected to have a +/- 6.24% population increase within the next 4 years, which will bring the surrounding population to over 1M residents.

#### > MAJOR ROADS: I-15, I-80.

NOTABLE COMPANIES IN SALT LAKE: Zions Bancorporation, Questar Corporation, Sinclair Oil Corporation, Smith's Food and Drug, Overstock. com, Myriad Genetics, Goldman Sachs

AIRPORTS: Salt Lake City International Airport (SLC)

#### MAJOR EMPLOYERS

| COMPANY NAME                   | NUMBER OF EMPLOYEES |
|--------------------------------|---------------------|
| UNIVERSITY HEALTH CARE         | 100,000             |
| UNIVERSITY OF UTAH HEALTH CARE | 7,866               |
| C.R. ENGLAND INC               | 3,300               |
| SUN PRODUCTS CORP              | 3,000               |
| MAVERIK INC.                   | 2,800               |