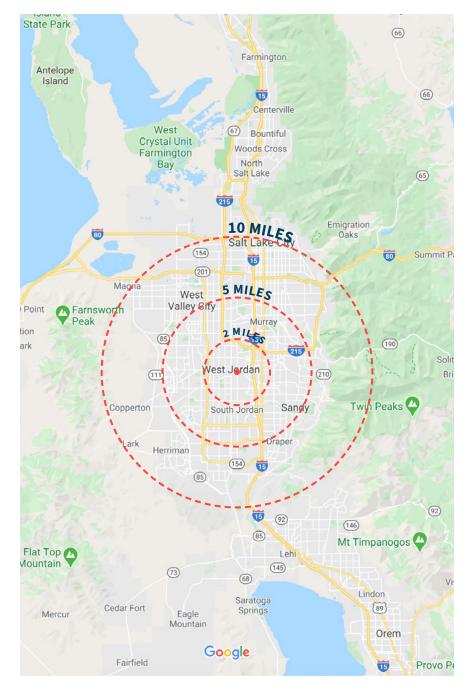

#### **HIGHLY POPULATED AREA**

The subject property is positioned within the Salt Lake City MSA, which is Utah's most highly populated metropolitan area. The area within a 10-mile radius of the property is projected to have a +/- 6.24% population increase within the next 4 years, which will bring the surrounding population to over 1M residents.

## POPULATION

|                       | 2 MILES | 5 MILES | 10 MILES  |
|-----------------------|---------|---------|-----------|
| 2019 TOTAL POPULATION | 55,587  | 372,173 | 960,203   |
| 2024 POPULATION       | 59,058  | 395,374 | 1,016,252 |
| POP GROWTH 2019-2024  | 6.24%   | 6.23%   | 5.84%     |
| AVERAGE AGE           | 33.70   | 34.20   | 34.40     |
|                       |         |         | 0         |