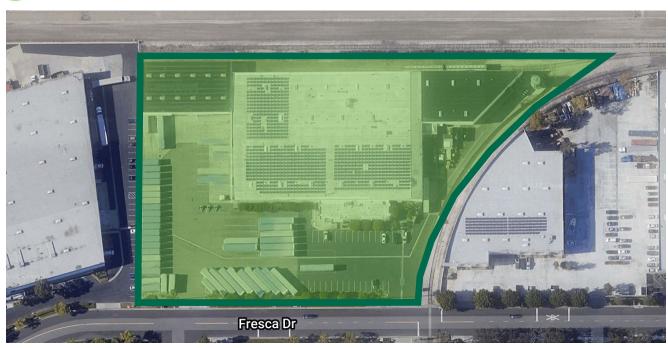

# STRATEGICALLY LOCATED, HIGHLY FUNCTIONAL INDUSTRIAL BUILDING WITH EXCESS LAND

5701 Fresca Drive, La Palma, CA 90623





### **BUILDING FEATURES**

- + ±72,900 SF Building
- +  $\pm$  4.5 Acre Land Parcel
- + 37% Building Coverage Ratio
- + Trailer Parking/Storage Area
- + 18 Foot Clear Minimum
- + 16 Dock Doors
- + Gravel Level Ramps
- + Fire Sprinklers
- + Heavy Power with Rooftop Solar Panel System
- + Newly Constructed, Modern Office Buildout
- + Extremely Clean and Well Maintained
  Building Condition
- + Highly Desirable La Palma Location, close to 91, 5, and 605 Freeways
- + Retail amenities nearby





## FOR SALE ±72,900 AVAILABLE



### **AERIAL**







# FOR SALE ±72,900 AVAILABLE



### **REGIONAL MAP**



© 2020 CBRE, Inc. This information has been obtained from sources believed reliable. We have not verified it and make no guarantee, warranty or representation about it. Any projections, opinions, assumptions or estimates used are for example only and do not represent the current or future performance of the property. You and your advisors should conduct a careful, independent investigation of the property to determine to your satisfaction the suitability of the property for your needs. Photos herein are the property of their respective owners and use of these images without the express written consent of the owner is prohibited. CBRE and the CBRE logo are service marks of CBRE, Inc. and/or its affiliated or related companies in