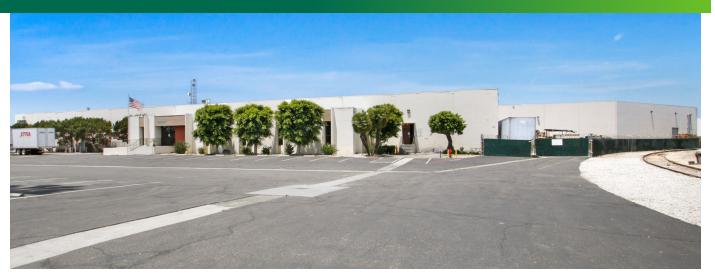

# STRATEGICALLY LOCATED, HIGHLY FUNCTIONAL INDUSTRIAL BUILDING WITH EXCESS LAND

5701 Fresca Drive, La Palma, CA 90623

### **BUILDING FEATURES**

- + ±72,900 SF Building
- +  $\pm$  4.5 Acre Land Parcel
- + 37% Building Coverage Ratio
- + Trailer Parking/Storage Area
- + 18 Foot Clear Minimum
- + 16 Dock Doors
- + Gravel Level Ramps
- + Fire Sprinklers
- + Heavy Power with Rooftop Solar Panel System
- + Newly Constructed, Modern Office Buildout
- + Extremely Clean and Well Maintained
  Building Condition
- + Highly Desirable La Palma Location, close to 91, 5, and 605 Freeways
- + Retail amenities nearby

## FOR SALE ±72,900 AVAILABLE