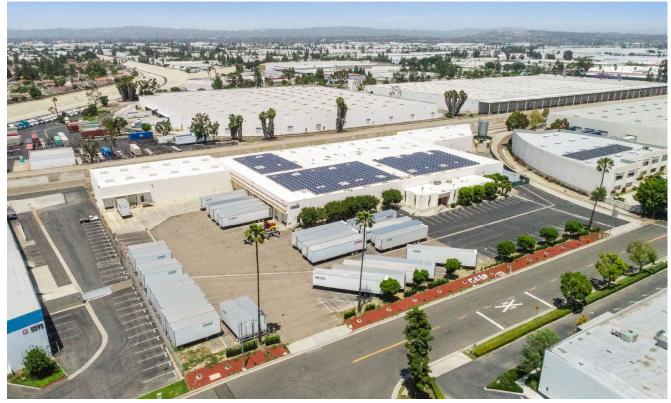

# STRATEGICALLY LOCATED, HIGHLY FUNCTIONAL INDUSTRIAL BUILDING WITH EXCESS LAND

5701 Fresca Drive, La Palma, CA 90623





### **BUILDING FEATURES**

- + ±72,900 SF Building
- +  $\pm$  4.5 Acre Land Parcel
- + 37% Building Coverage Ratio
- + Trailer Parking/Storage Area
- + 18 Foot Clear Minimum
- + 16 Dock Doors
- + Gravel Level Ramps
- + Fire Sprinklers
- + Heavy Power with Rooftop Solar Panel System
- + Newly Constructed, Modern Office Buildout
- + Extremely Clean and Well Maintained
  Building Condition
- + Highly Desirable La Palma Location, close to 91, 5, and 605 Freeways
- + Retail amenities nearby





## FOR SALE ±72,900 AVAILABLE



### **AERIAL**







# FOR SALE ±72,900 AVAILABLE



### **REGIONAL MAP**



© 2020 CBRE, Inc. This information has been obtained from sources believed reliable. We have not verified it and make no guarantee, warranty or representation about it. Any projections, opinions, assumptions or estimates used are for example only and do not represent the current or future performance of the property. You and your advisors should conduct a careful, independent investigation of the property to determine to your satisfaction the suitability of the property for your needs. Photos herein are the property of their respective owners and use of these images without the express written consent of the owner is prohibited. CBRE and the CBRE logo are service marks of CBRE, Inc. and/or its affiliated or related companies in th