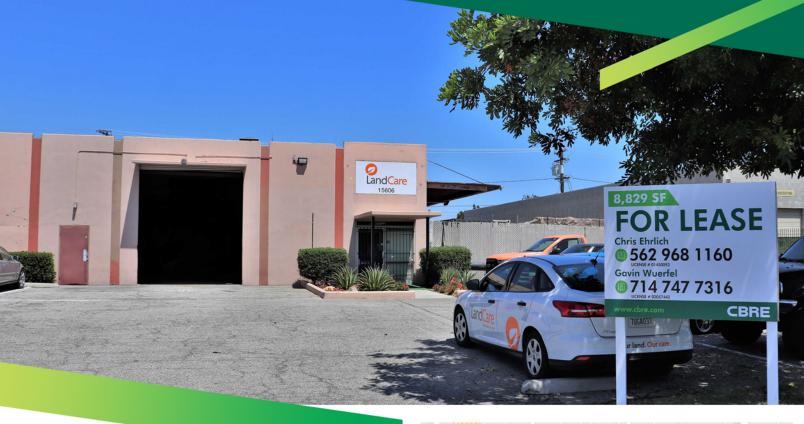

# FOR LEASE

+/- 8,829 SF

15606 CORNET STREET / SANTA FE SPRINGS, CA

## **BUILDING FEATURES**

- + 8,829 SF
- + 4 GL Doors
- + Central Mid-Counties Location
- + Easy Access to 5, 91, and 605 Freeways
- + 9,000 SF Fenced and Paved Yard
- + 14'-16' Clear Height
- + 15 Parking Spaces
- + Updated Offices