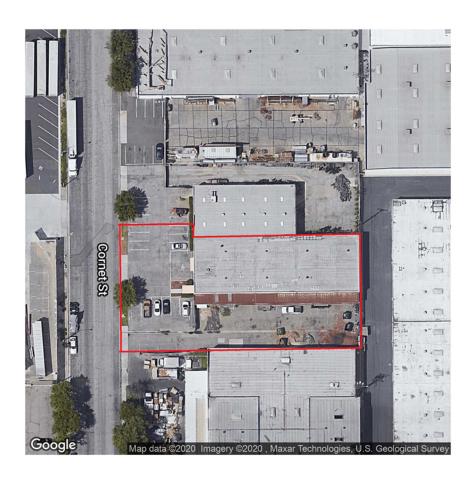

# FOR LEASE

+/- 8,829 SF

15606 CORNET STREET / SANTA FE SPRINGS, CA



## **BUILDING FEATURES**

- + 8,829 SF
- + 4 GL Doors
- + Central Mid-Counties Location
- + Easy Access to 5, 91, and 605 Freeways
- + 9,000 SF Fenced and Paved Yard
- + 14'-16' Clear Height
- + 15 Parking Spaces
- + Updated Offices



### SITE PLAN



#### PLEASE CONTACT:

#### **CHRIS EHRLICH**

Vice President (562) 968-1160 chris.ehrlich@cbre.com

Lic. 00409987

#### **GAVIN WUERFEL**

Associate (714) 747-7316 Gavin.Wuerfel@cbre.com Lic. 02057442

© 2019 CBRE Inc. All rights reserved. This information has been obtained from sources believed to be reliable, but has not been verified for accuracy or completeness. You should conduct a careful, independent investigation of the property and verify all information. Any reliance on this information is solely at your own risk. CBRE and the CBRE logo are service marks of CBRE, Inc. All other marks displayed on this document are property of their respective pwners, and the use of such logos does not imply any affiliation with or endorsement of CBRE. Photos herein are the property of their res