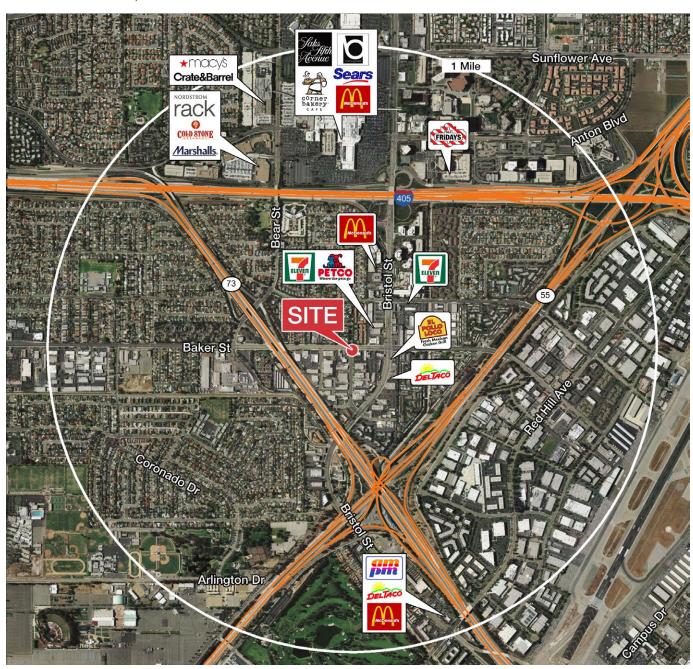

## **Property Demographics**

|                | 1 MILE   | 3 MILES  | 5 MILES  |
|----------------|----------|----------|----------|
| POPULATION     | 14,662   | 163,125  | 570,144  |
| AVG. HH INCOME | \$82,293 | \$88,193 | \$93,516 |

#### Traffic Counts

**BAKER STREET** 

27,000 CARS PER DAY

For More Information:

Paul Fisher

Senior Vice President tel 949 468 2324 cell 949 378 5489 pfisher@naicapital.com BRE License #01302114 NAI Capital Orange County 1920 Main Street, Suite 100 Irvine, California 92614 tel 949 854 6600 fax 949 854 7378 naicapital.com