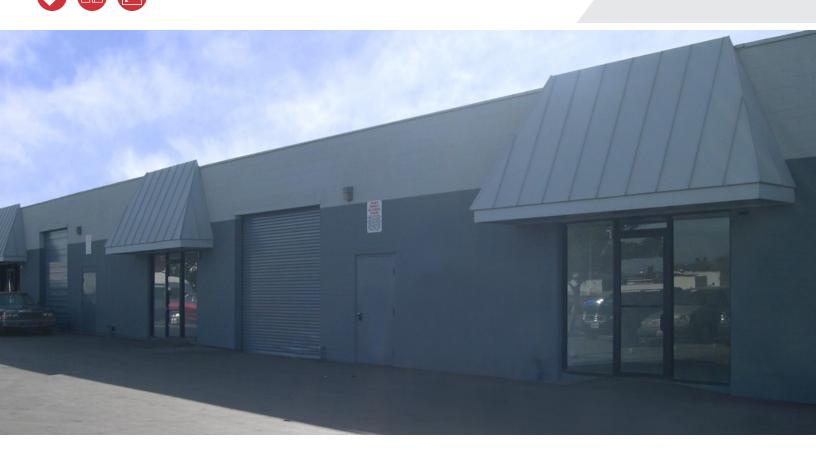

## 500 S. Raymond Ave, Unit B & E

Fullerton, California 92831

### **Property Highlights**

- E. Valencia Dr / S. Raymond Ave
- 1 GL Office Space
- Clear 14'
- Power 200 AMPS (Verify)
- Parking 1: 1,000

| SPACES | LEASE RATE      | SPACE SIZE |
|--------|-----------------|------------|
| Unit B | \$1.10 SF/month | 6,000 SF   |
| Unit E | \$1.10 SF/month | 4,800 SF   |