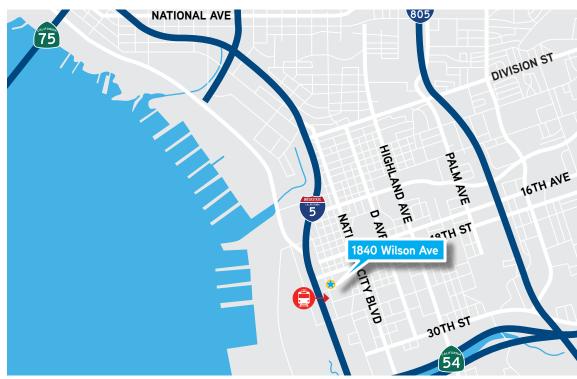

## FOR LEASE > 1840 WILSON AVENUE, NATIONAL CITY, CA 91950



## I-5 N/S ON RAMP SITE WILSON AVE 1840 Wilson Ave

## **Property Features**

- > Commercial/Industrial space with Retail uses allowed
- > ±2,332 SF available
- > +160 SF office
- > 24' Clear height
- > 1 Grade-level door
- > Ample parking
- > Freeway frontage
- > Excellent location with immediate access to I-5 Freeway and 24th Street Trolley Station
- > Minutes from Naval Base, Marine Terminal, and Downtown
- > Lease Rate: \$1.40/SF Gross



WILL HOLDER +1 858 677 5341 Lic. No. 02034306 will.holder@colliers.com MARK LEWKOWITZ, SIOR +1 858 677 5361 Lic. No. 01785338 mark.lewkowitz@colliers.com CHRIS HOLDER, SIOR +1 858 677 5372 Lic. No. 00894854 chris.holder@colliers.com COLLIERS INTERNATIONAL 4350 La Jolla Village Suite 500 San Diego, CA 92122 + 1 858 455 1515 | colliers.com/sandiego