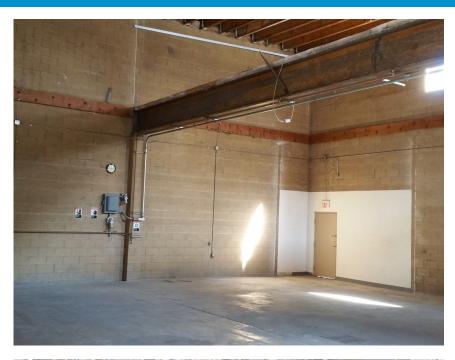

## **Property Features**

- > Commercial/Industrial space with Retail uses allowed
- > ±2,332 SF available
- > +160 SF office
- > 24' Clear height
- > 1 Grade-level door
- > Ample parking
- > Freeway frontage
- > Excellent location with immediate access to I-5 Freeway and 24th Street Trolley Station
- > Minutes from Naval Base, Marine Terminal, and Downtown
- > Lease Rate: \$1.40/SF Gross