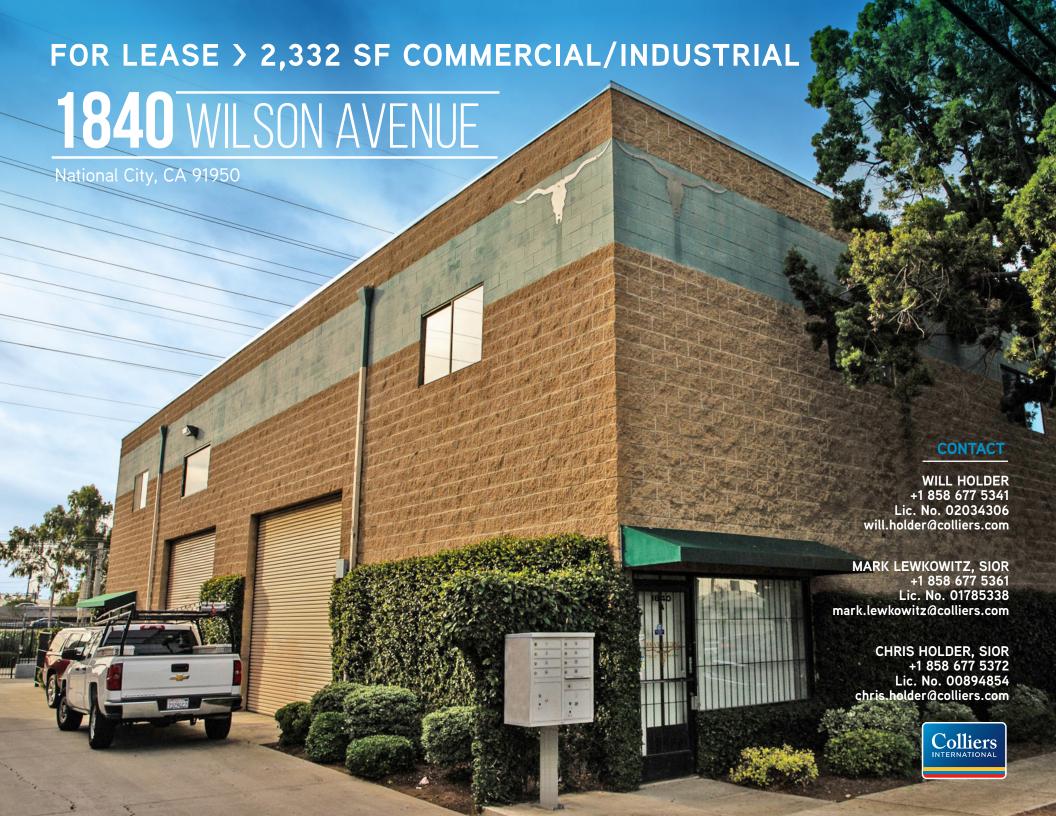

## FOR LEASE > 1840 WILSON AVENUE, NATIONAL CITY, CA 91950

## **Property Features**

- > Commercial/Industrial space with Retail uses allowed
- > ±2,332 SF available
- > +160 SF office
- > 24' Clear height
- > 1 Grade-level door
- > Ample parking
- > Freeway frontage
- > Excellent location with immediate access to I-5 Freeway and 24th Street Trolley Station
- > Minutes from Naval Base, Marine Terminal, and Downtown
- > Lease Rate: \$1.40/SF Gross