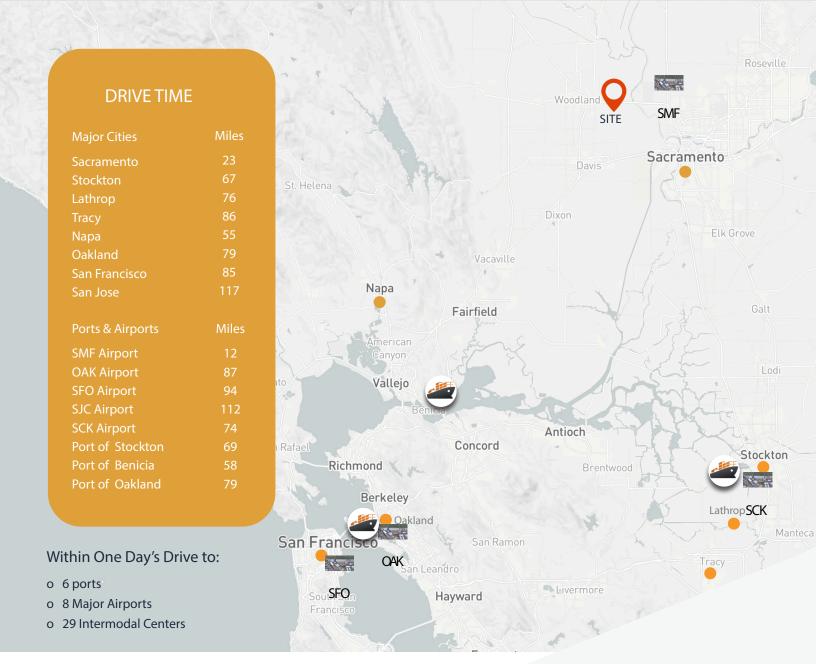

1400 Churchill Downs Avenue Woodland, CA

±570,000 SF
Industrial Warehouse
with Rail Service Access

## Mike Zimmerman, SIOR

Executive Vice President +1 916 491 4312 mike.zimmerman@am.jll.com RE License # 01514055

### Sean Merold, SIOR

Executive Vice President +1 916 491 4313 sean.merold@am.jll com RE License # 01803204

# Matthew Bracco, SIOR

Managing Director +1 925 200 3537 matt.bracco@am.jll.com RE License # 01185434

### Chris Neeb, SIOR

Executive Vice President +1 707 495 7777 chris.neeb@am.jll com RE License # 01324612



Jones Lang LaSalle Brokerage, Inc. Real Estate License #: 01856260



# SITE PLAN







## Mike Zimmerman, SIOR

Executive Vice President +1 916 491 4312 mike.zimmerman@am.jll.com RE License # 01514055

## Sean Merold, SIOR

Executive Vice President +1 916 491 4313 sean.merold@am.jll com RE License # 01803204

## Matthew Bracco, SIOR

Managing Director +1 925 200 3537 matt.bracco@am.jll.com RE License # 01185434

## Chris Neeb, SIOR

Executive Vice President +1 707 495 7777 chris.neeb@am.jll com RE License # 01324612