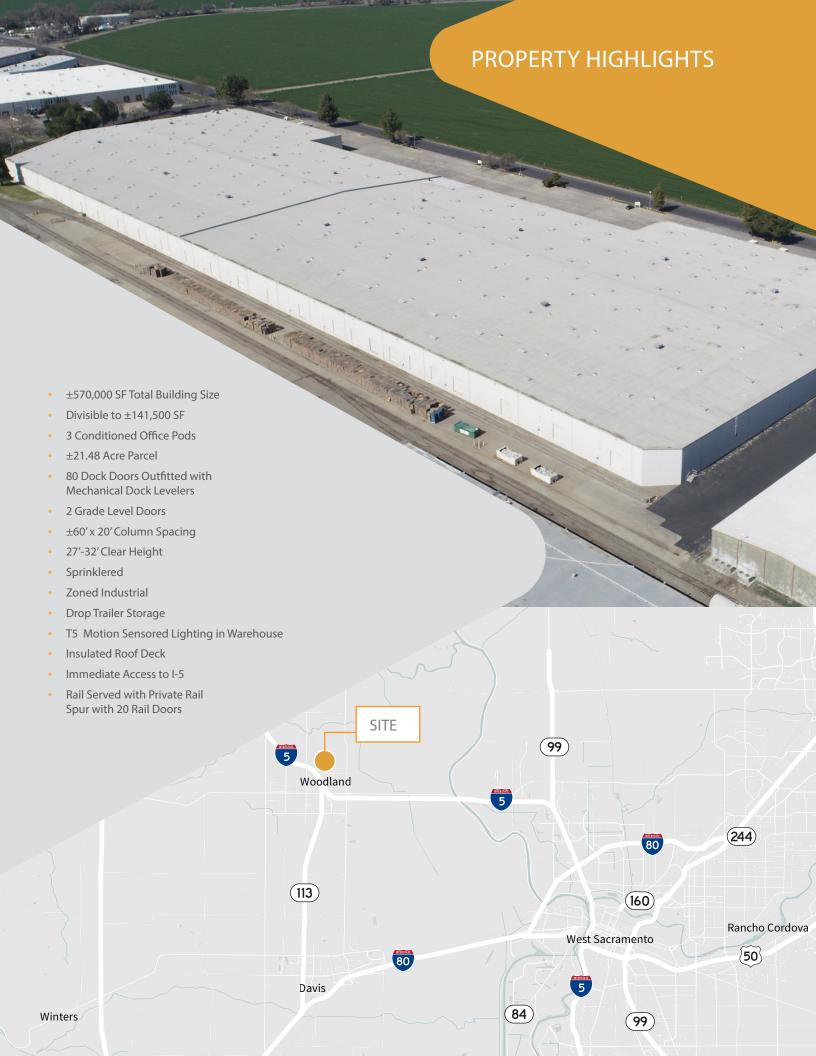

1400 Churchill Downs Avenue Woodland, CA

±570,000 SF
Industrial Warehouse
with Rail Service Access