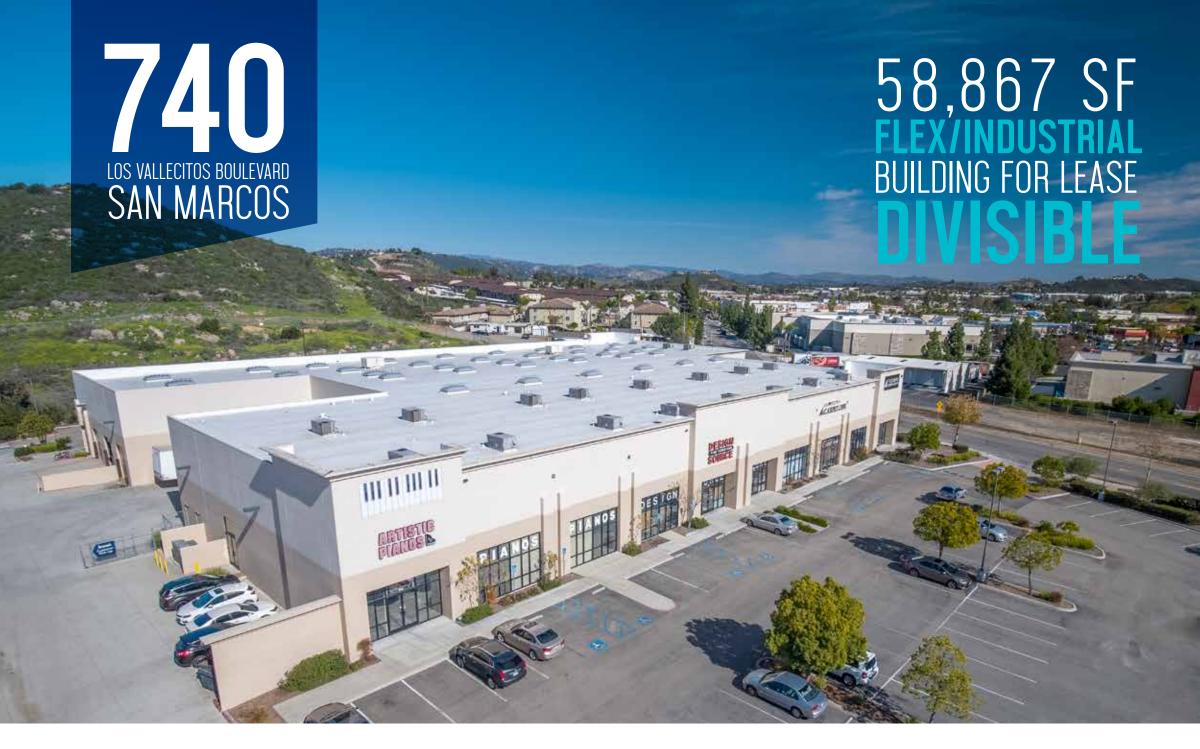

Andy Irwin +1 858 410 6376 andy.irwin@am.jll.com RE Lic. #: 01302674 Joe Anderson +1 858 410 6360 j.anderson@am.jll.com RE Lic. #: 01509782

▲ Dock High Door FLEX OPTION | 45,864-58,867 SF **740 Short Dock Door Grade Level Door** Rental Rate: \$.95 NNN Operating Expanses: Approximately \$.20 psf Office area: 5,00 to ±25,000 SF Warehouse area: ±35,000 SF LOS VALLECITOS BOULEVARD 3,000 s.f. of bonus mezzanine SAN MARCOS 4 dock doors BONUS 1 short dock door **STORAGE** 2 grade doors Fenced yard behind building 3,000 SF 2ND FLOOR **MEZZANINE OFFICE** 2,500 SF WAREHOUSE ± 35,000 SF OFFICE 2,500 SF OFFICE 3 **OFFICE 1** 5,797 SF 7,353 SF NA