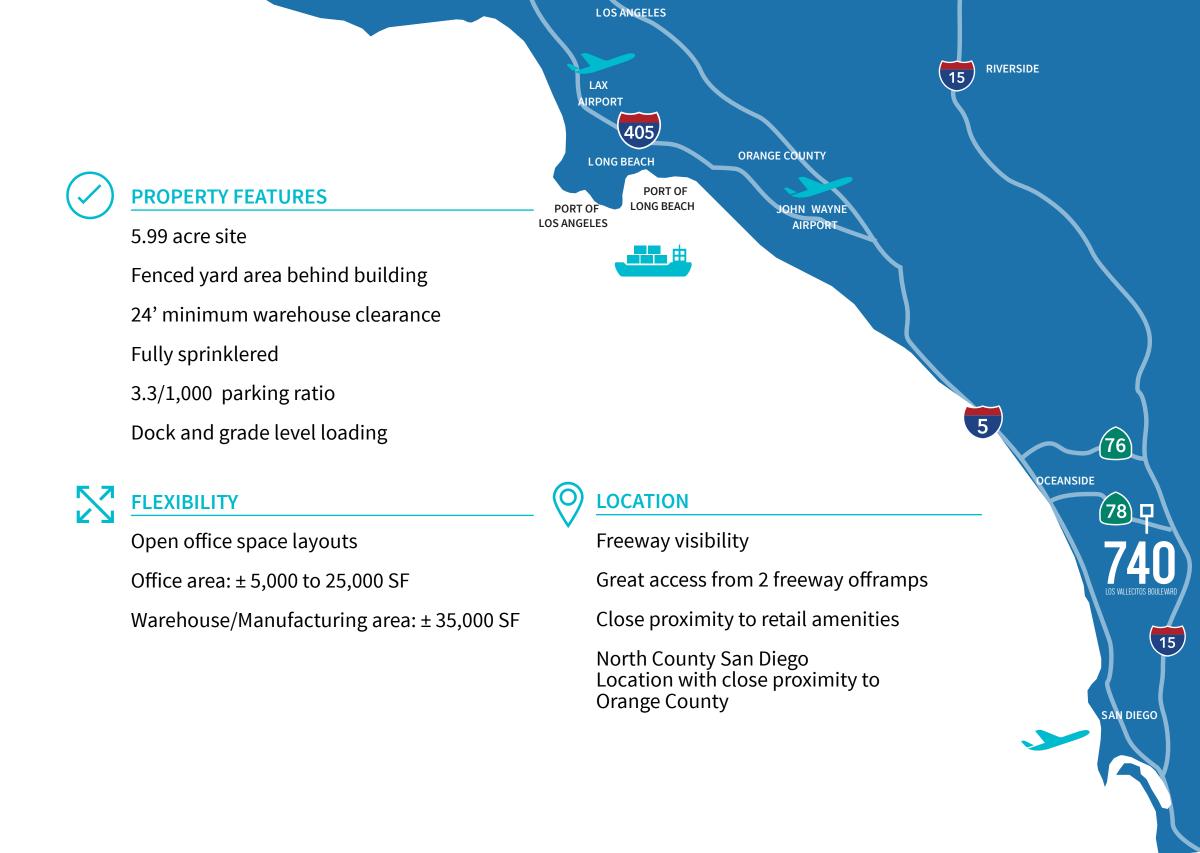

Andy Irwin +1 858 410 6376 andy.irwin@am.jll.com RE Lic. #: 01302674 Joe Anderson +1 858 410 6360 j.anderson@am.jll.com RE Lic. #: 01509782

▲ Dock High Door FLEX OPTION | 45,864-58,867 SF **740 Short Dock Door Grade Level Door** Rental Rate: \$.95 NNN Operating Expanses: Approximately \$.20 psf Office area: 5,00 to ±25,000 SF Warehouse area: ±35,000 SF LOS VALLECITOS BOULEVARD 3,000 s.f. of bonus mezzanine SAN MARCOS 4 dock doors BONUS 1 short dock door **STORAGE** 2 grade doors Fenced yard behind building 3,000 SF 2ND FLOOR **MEZZANINE OFFICE** 2,500 SF WAREHOUSE ± 35,000 SF OFFICE 2,500 SF OFFICE 3 **OFFICE 1** 5,797 SF 7,353 SF NA

## WAREHOUSE OPTION | 40,067 SF

Rental Rate: \$.75 NNN

Operating Expenses: Approximately \$.20 psf

10% office area 90% warehouse area 3,000 SF of bonus mezzanine 4 dock doors Dock High DoorShort Dock DoorGrade Level Door