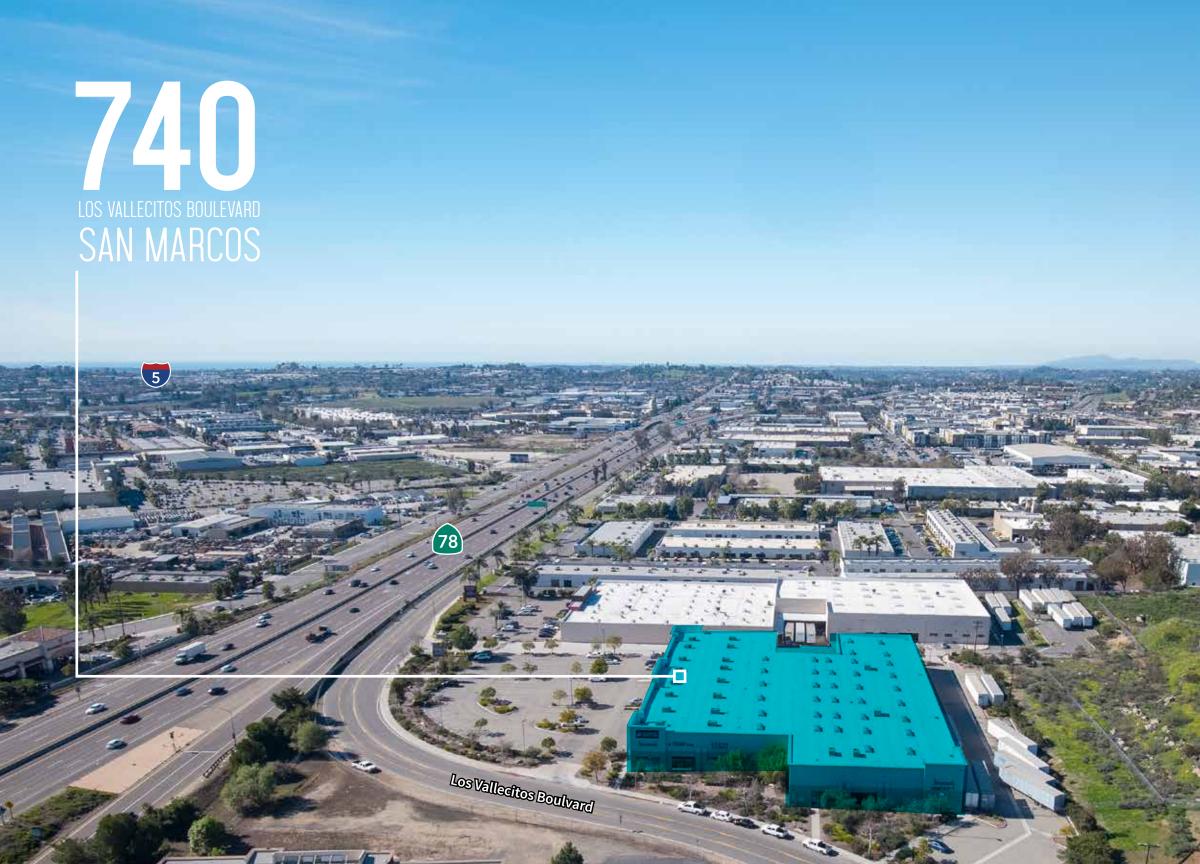

Andy Irwin +1 858 410 6376 andy.irwin@am.jll.com RE Lic. #: 01302674 Joe Anderson +1 858 410 6360 j.anderson@am.jll.com RE Lic. #: 01509782

▲ Dock High Door FLEX OPTION | 45,864-58,867 SF **740 Short Dock Door Grade Level Door** Rental Rate: \$.95 NNN Operating Expanses: Approximately \$.20 psf Office area: 5,00 to ±25,000 SF Warehouse area: ±35,000 SF LOS VALLECITOS BOULEVARD 3,000 s.f. of bonus mezzanine SAN MARCOS 4 dock doors BONUS 1 short dock door **STORAGE** 2 grade doors Fenced yard behind building 3,000 SF 2ND FLOOR **MEZZANINE OFFICE** 2,500 SF WAREHOUSE ± 35,000 SF OFFICE 2,500 SF OFFICE 3 **OFFICE 1** 5,797 SF 7,353 SF NA