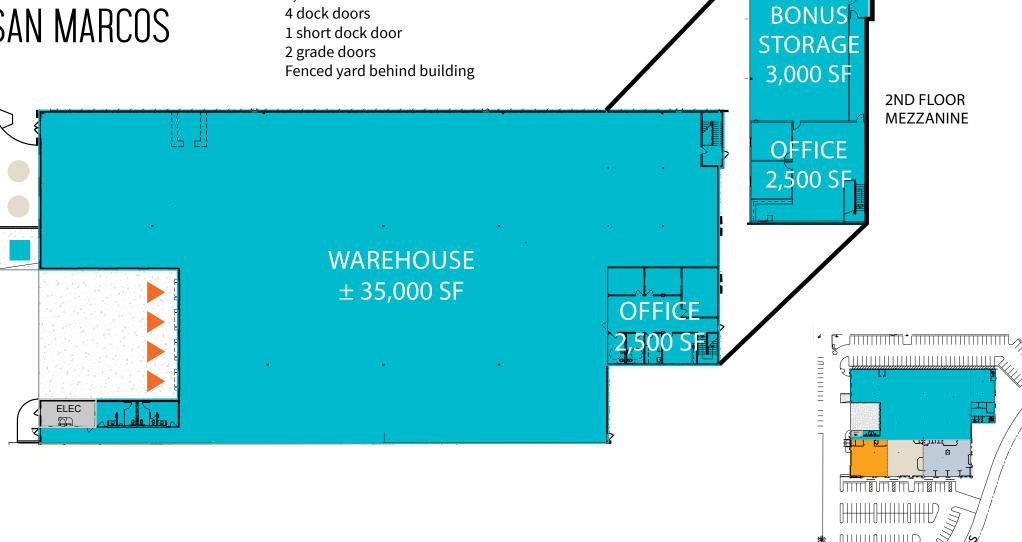

Andy Irwin +1 858 410 6376 andy.irwin@am.jll.com RE Lic. #: 01302674 Joe Anderson +1 858 410 6360 j.anderson@am.jll.com RE Lic. #: 01509782

▲ Dock High Door FLEX OPTION | 45,864-58,867 SF **740 Short Dock Door Grade Level Door** Rental Rate: \$.95 NNN Operating Expanses: Approximately \$.20 psf Office area: 5,00 to ±25,000 SF Warehouse area: ±35,000 SF LOS VALLECITOS BOULEVARD 3,000 s.f. of bonus mezzanine SAN MARCOS 4 dock doors BONUS 1 short dock door **STORAGE** 2 grade doors Fenced yard behind building 3,000 SF 2ND FLOOR **MEZZANINE OFFICE** 2,500 SF WAREHOUSE ± 35,000 SF OFFICE 2,500 SF OFFICE 3 **OFFICE 1** 5,797 SF 7,353 SF NA