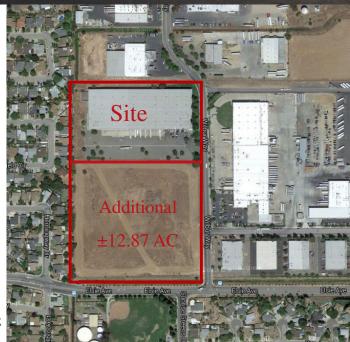

### **Property overview**

- ±147,840 SF building footprint; ±59,520 SF available
- Office space to suite
- Complete building renovation-- new paint, landscaping, asphalt and finishes
- Zoned M-1, Sacramento County
- Concrete tilt-up construction
- Roll foil insulation, front portion
- Fire suppression: .395 GPM / 2,000 SF
- ±22'-24' clear height
- T-5 / Strip fluorescent lighting
- 400 amp, 277/480 volt 3-phase electrical service
- 11 exterior loading docks (most with levelers) and covered dock canopy
- Three (3) grade level doors (12'x14'), 1(10'x10')
- Skylights throughout
- Adjacent ±12.87 acre parcel available for excess truck parking