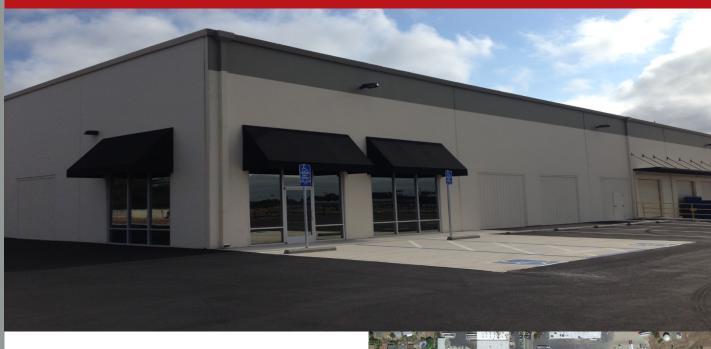

## 7728 Wilbur Way

±59,520 SF warehouse/distribution space - for lease

### **Property overview**

- ±147,840 SF building footprint; ±59,520 SF available
- Office space to suite
- Complete building renovation-- new paint, landscaping, asphalt and finishes
- Zoned M-1, Sacramento County
- Concrete tilt-up construction
- Roll foil insulation, front portion
- Fire suppression: .395 GPM / 2,000 SF
- ±22'-24' clear height
- T-5 / Strip fluorescent lighting
- 400 amp, 277/480 volt 3-phase electrical service
- 11 exterior loading docks (most with levelers) and covered dock canopy
- Three (3) grade level doors (12'x14'), 1(10'x10')
- Skylights throughout
- Adjacent ±12.87 acre parcel available for excess truck parking