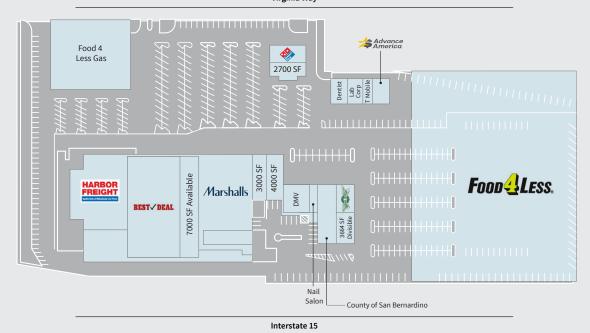

NEQ I-15 FWY & BARSTOW RD. | BARSTOW, CA

# **Jared Davis**

License #01504667 +1 949.296.3602 jaredc.davis@am.jll.com

## **Erik Westedt**

License #01372758 +1 213.545.4500 erik.westedt@am.jll.com



us.jll.com/retail

# Property Highlights

# 504 E. Virginia Way | Barstow, CA

- Easy access & great visibility to the 15 Freeway with over 65,000 cars per day
- · At the heart of the Barstow trade area
- Gateway to Fort Irwin US Army Training Center with an average population of ±23,221
- Neighboring tenants include Food 4 Less, Marshalls & Best Furniture

# Site Plan

#### Virginia Way



## **DEMOGRAPHICS**

|            | 1 mile ▼                       | 3 miles ▼                   | 5 miles ▼                      |
|------------|--------------------------------|-----------------------------|--------------------------------|
|            | 13,389 Total Population        | 27,629 Total Population     | 30,801<br>Total Population     |
|            | 30.7<br>Median Age             | 33.1<br>Median Age          | 30.0<br>Median Age             |
| <b>S</b> + | \$57,445<br>Ave. HH Income     | \$64,332<br>Ave. HH Income  | \$63,821<br>Ave. HH Income     |
| (\$)       | \$150,698<br>Median Home Value | \$161,409 Median Home Value | \$158,527<br>Median Home Value |













Jared Davis License #01504667 +1 949.296.3602 jaredc.davis@am.jll.com Erik Westedt License #013727