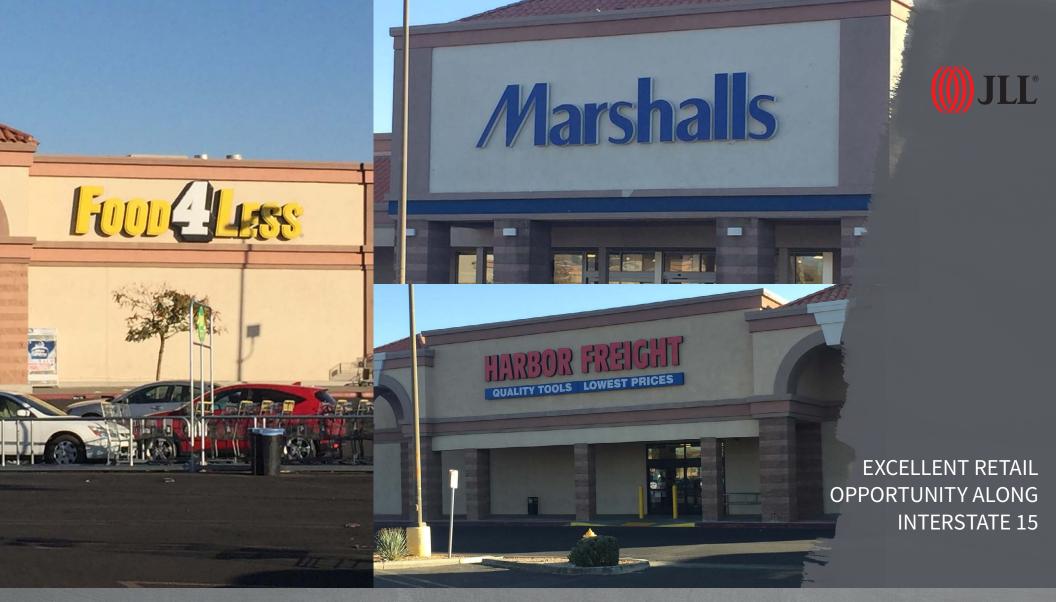

# Property Highlights

# 504 E. Virginia Way | Barstow, CA

- Easy access & great visibility to the 15 Freeway with over 65,000 cars per day
- · At the heart of the Barstow trade area
- Gateway to Fort Irwin US Army Training Center with an average population of ±23,221
- Neighboring tenants include Food 4 Less, Marshalls & Best Furniture