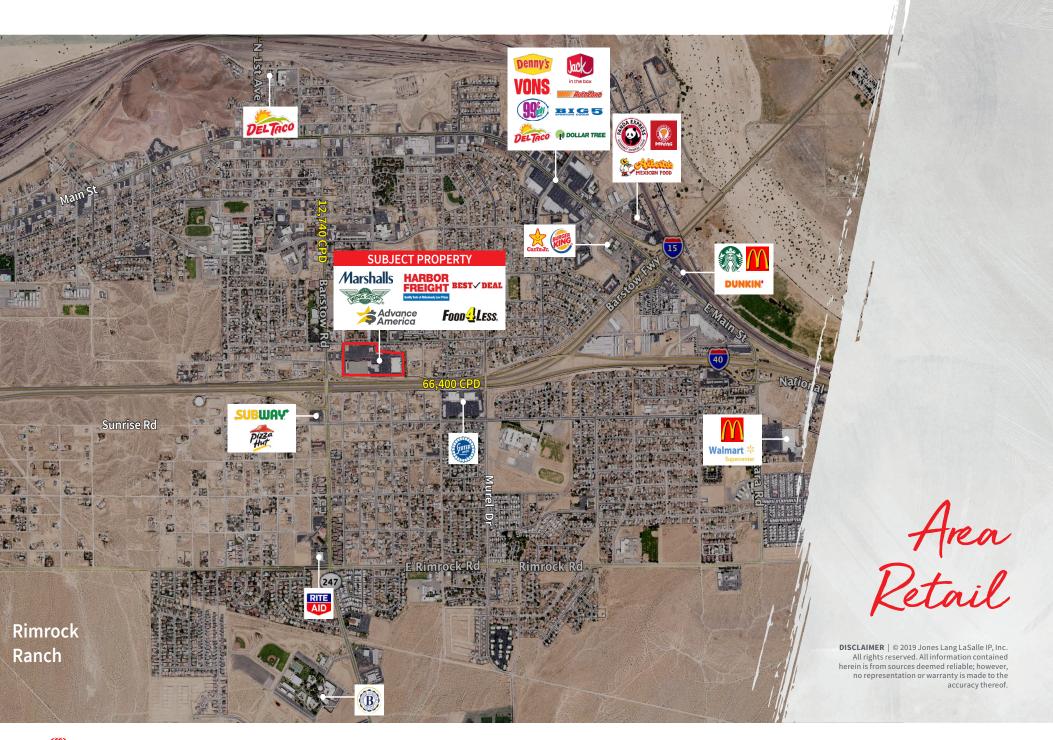

# 504 E. Virginia Way | Barstow, CA

- Easy access & great visibility to the 15 Freeway with over 65,000 cars per day
- · At the heart of the Barstow trade area
- Gateway to Fort Irwin US Army Training Center with an average population of ±23,221
- Neighboring tenants include Food 4 Less, Marshalls & Best Furniture