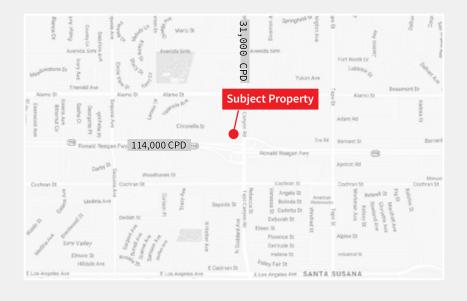

# Civic Center Plaza | NWC Tapo Canyon & 118 Freeway

AREA RETAILERS

- 1,425 s.f. & 2,792 s.f. spaces available Now Available
- The center has over 145,000 s.f. of GLA and boasts such national retailers as: Bed Bath & Beyond, Regal Cinemas, Unleashed, Carl's Jr., Bank of America and Starbucks
- Regal recently completed \$4 million remodel including state-of-the-art stadium seating
- Freeway adjacent and visible to the 118 freeway
- Ample parking with approximately 1,088 parking stalls
- Excellent shopping center ingress and egress with easy east/west access to the 118 freeway
- Full refresh of Shopping Center landscaping, lighting, facade