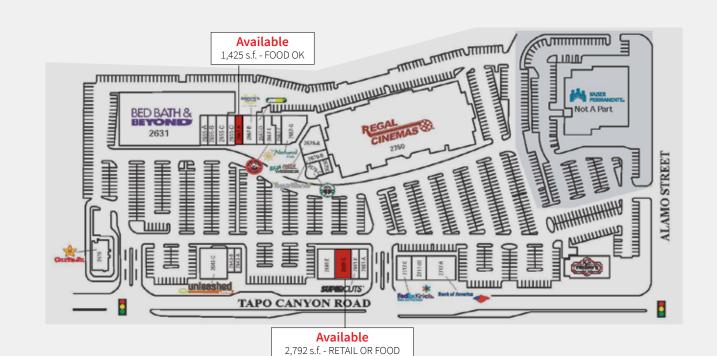

### **List of Tenants**

| Suite # | Tenant                           | Suite # | Tenant                           |
|---------|----------------------------------|---------|----------------------------------|
| 2631    | Bed Bath & Beyond                | 2679-A  | Baja Fresh                       |
| 2643-A  | Premier America Credit Union     | 2679-B  | Yogurtland                       |
| 2643-B  | Jewel Time                       | 2679-C  | Starbucks                        |
| 2643-C  | Petco Unleashed                  | 2691-D  | Boba Time                        |
| 2655-A  | Jewelry                          | 2691-A  | Beauty Supply                    |
| 2655-B  | Fisher Dental                    | 2691-B  | Supercuts                        |
| 2655-C  | Nail Spa                         | 2691-C  | Available   2,792 s.f.   Food OK |
| 2655-D  | Wing Stop                        | 2691-E  | Wescom Credit Union              |
| 2667-A  | Available   1,425 s.f.   Food OK | 2717-A  | Bank of America                  |
| 2667-B  | Daphne's                         | 2717-B2 | 4G Wireless                      |
| 2667-D  | Subway                           | 2717-C  | FedEx                            |
| 2667-E  | Panda Express                    | 2750    | Regal Cinemas                    |
| 2667-F  | East Coast Pizza Co.             | 2795    | TGI Fridays                      |
| 2667-G  | Natural Café                     | 2619    | Carl's Jr.                       |

accuracy thereof.

Site Plan

DISCLAIMER | © 2018 Jones Lang LaSalle IP, Inc. All rights reserved. All information contained herein is from sources deemed reliable; however, no representation or warranty is made to the