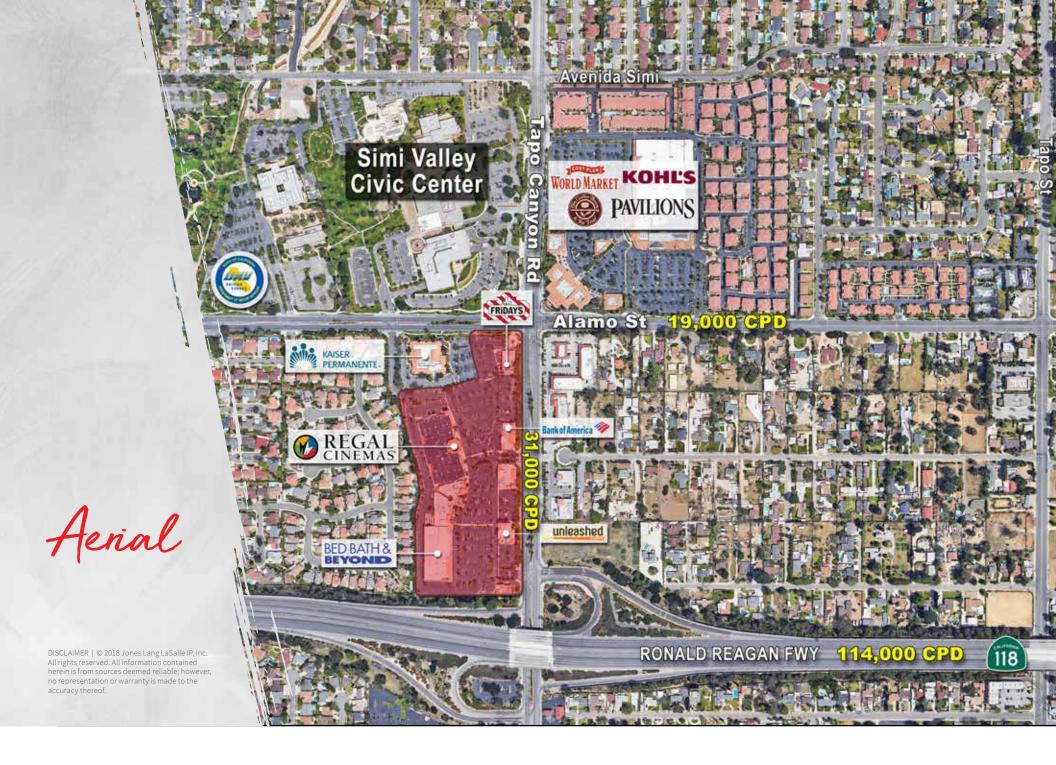

# Civic Center Plaza | NWC Tapo Canyon & 118 Freeway

AREA RETAILERS

- 1,425 s.f. & 2,792 s.f. spaces available Now Available
- The center has over 145,000 s.f. of GLA and boasts such national retailers as: Bed Bath & Beyond, Regal Cinemas, Unleashed, Carl's Jr., Bank of America and Starbucks
- Regal recently completed \$4 million remodel including state-of-the-art stadium seating
- Freeway adjacent and visible to the 118 freeway
- Ample parking with approximately 1,088 parking stalls
- Excellent shopping center ingress and egress with easy east/west access to the 118 freeway
- Full refresh of Shopping Center landscaping, lighting, facade