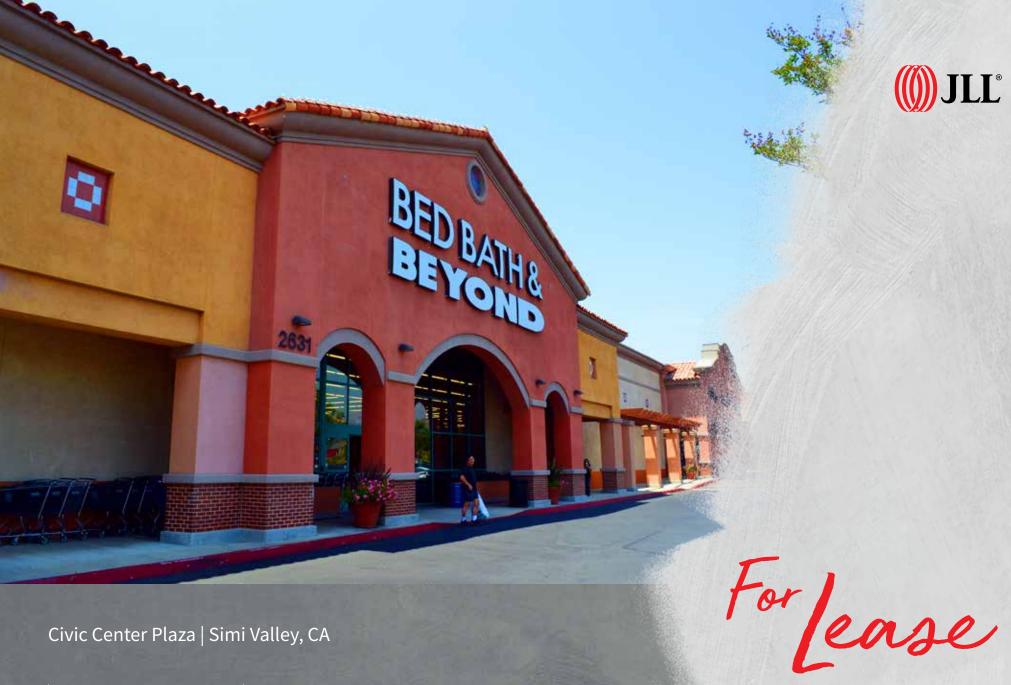

# Civic Center Plaza | NWC Tapo Canyon & 118 Freeway

AREA RETAILERS

- 1,425 s.f. & 2,792 s.f. spaces available Now Available
- The center has over 145,000 s.f. of GLA and boasts such national retailers as: Bed Bath & Beyond, Regal Cinemas, Unleashed, Carl's Jr., Bank of America and Starbucks
- Regal recently completed \$4 million remodel including state-of-the-art stadium seating
- Freeway adjacent and visible to the 118 freeway
- Ample parking with approximately 1,088 parking stalls
- Excellent shopping center ingress and egress with easy east/west access to the 118 freeway
- Full refresh of Shopping Center landscaping, lighting, facade