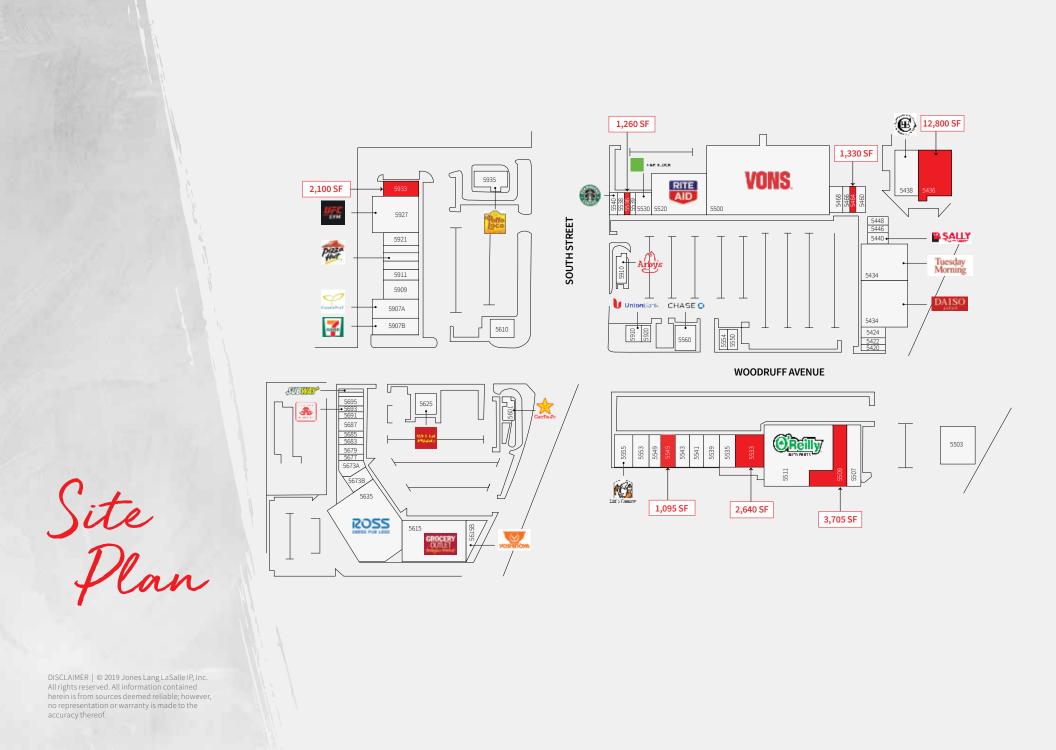

## Lakewood Marketplace | NEC, NWC, SEC & SWC Woodruff Ave & South St.

- Lakewood Marketplace is the most dominant neighborhood/promotional retail project in the trade area
- Excellent accessibility to San Gabriel (605) Freeway and Artesia (91) Freeway
- Just south of Mayfair Jr. and Sr. High School and St. Joseph High School
- Quality promotional tenants complement the neighborhood draw