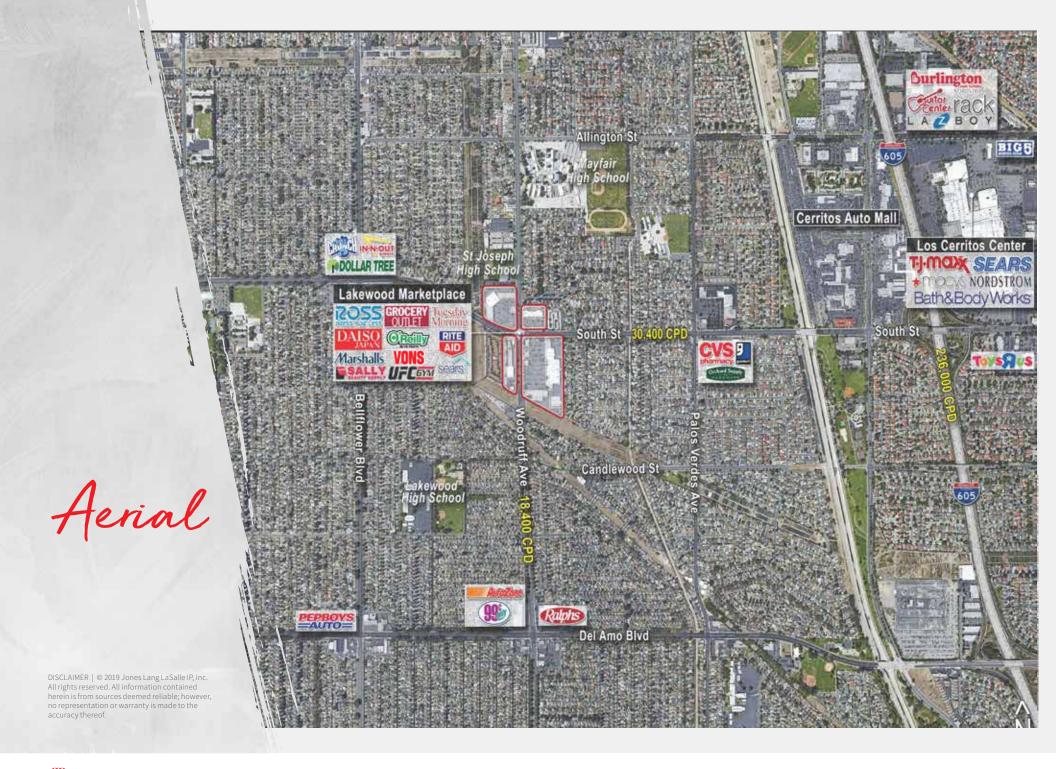

## Lakewood Marketplace | NEC, NWC, SEC & SWC Woodruff Ave & South St.

- Lakewood Marketplace is the most dominant neighborhood/promotional retail project in the trade area
- Excellent accessibility to San Gabriel (605) Freeway and Artesia (91) Freeway
- Just south of Mayfair Jr. and Sr. High School and St. Joseph High School
- Quality promotional tenants complement the neighborhood draw

## **AREA RETAILERS**

| Brech 3                  | [ |
|--------------------------|---|
| Aboa Pire 2 digital      |   |
| 200                      |   |
|                          |   |
| South St<br>Can<br>Agric |   |