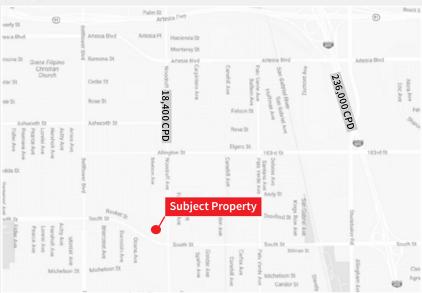

## Lakewood Marketplace | NEC, NWC, SEC & SWC Woodruff Ave & South St.

- Lakewood Marketplace is the most dominant neighborhood/promotional retail project in the trade area
- Excellent accessibility to San Gabriel (605) Freeway and Artesia (91) Freeway
- Just south of Mayfair Jr. and Sr. High School and St. Joseph High School
- Quality promotional tenants complement the neighborhood draw