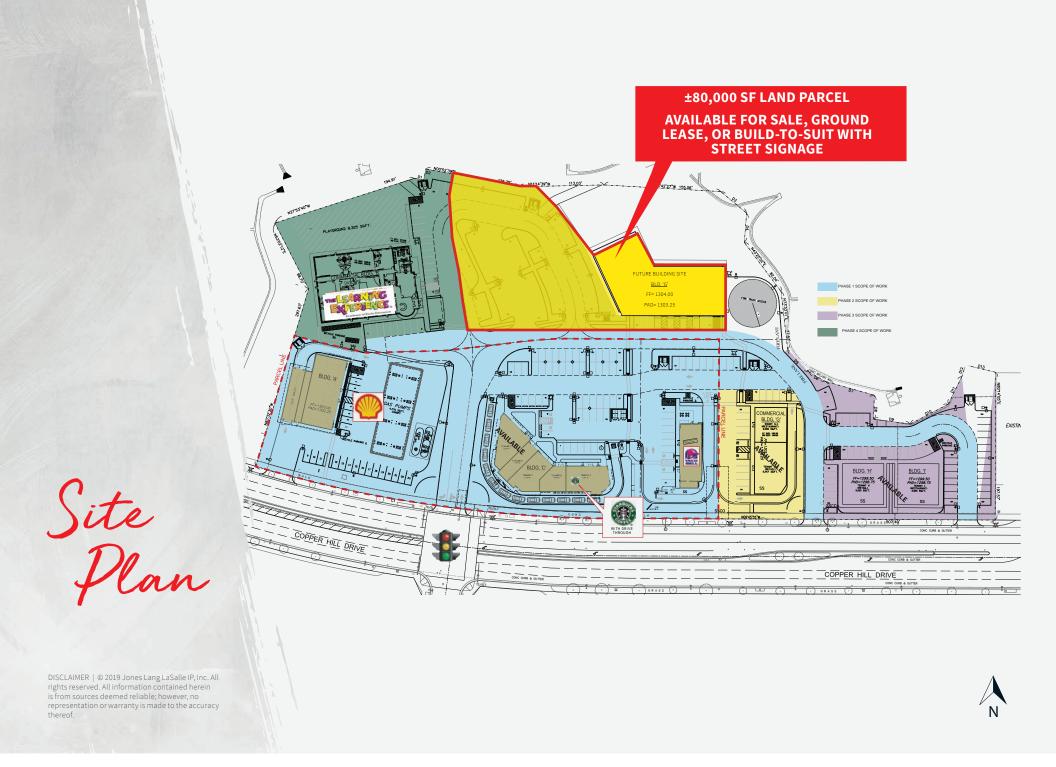

## Plaza West Hills | Santa Clarita

- ±80,000 SF parcel for sale, ground lease, or BTS
- Perfect for office or retail approved for 17,000 sf office space
- Fastest growing part of Santa Clarita with over 2,000 new homes nearby
- Ideal positioning on major street with signalized access and street signage available
- Join Starbucks, Taco Bell, Shell Gas Station, and The Learning Experience