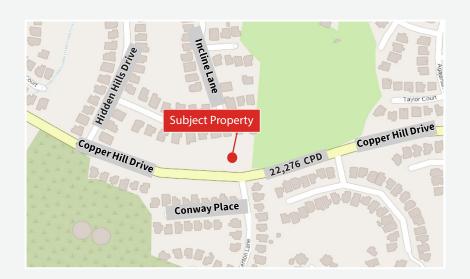

## **OFFICE or RETAIL**

± 80,000 SF Parcel For Sale, Ground Lease or BTS

**NEW SHOPPING CENTER** 

Development

Plaza West Hills | 24525 Copper Hill Dr. Santa Clarita, CA

Austin Bettar
Senior Vice President
License #0808334
Tel +1 310 694 3194
austin.bettar@am.jll.com

## Plaza West Hills | Santa Clarita

- ±80,000 SF parcel for sale, ground lease, or BTS
- Perfect for office or retail approved for 17,000 sf office space
- Fastest growing part of Santa Clarita with over 2,000 new homes nearby
- Ideal positioning on major street with signalized access and street signage available
- Join Starbucks, Taco Bell, Shell Gas Station, and The Learning Experience