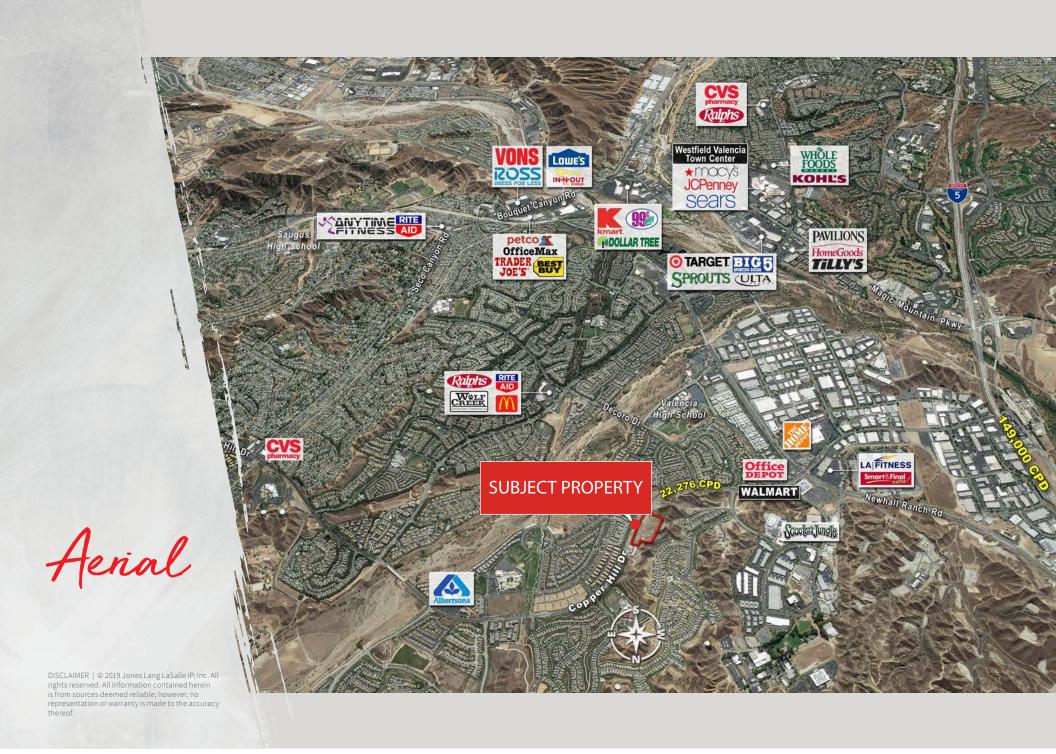

## Plaza West Hills | Santa Clarita

- ±80,000 SF parcel for sale, ground lease, or BTS
- Perfect for office or retail approved for 17,000 sf office space
- Fastest growing part of Santa Clarita with over 2,000 new homes nearby
- Ideal positioning on major street with signalized access and street signage available
- Join Starbucks, Taco Bell, Shell Gas Station, and The Learning Experience

## AREA RETAILERS

Median Home Value

1 mile 🔻 2 miles 🔻 3 miles 🔻 **DEMOGRAPHICS** 48,592 92,956 12,448 **Total Population** Total Population **Total Population** 2.85 3.00 2.94 Ave. Household Size Ave. Household Size Ave. Household Size \$164,171 \$155,890 \$147,443 Ave. HH Income Ave. HH Income Ave. HH Income \$649,960 \$622,075 \$604,690