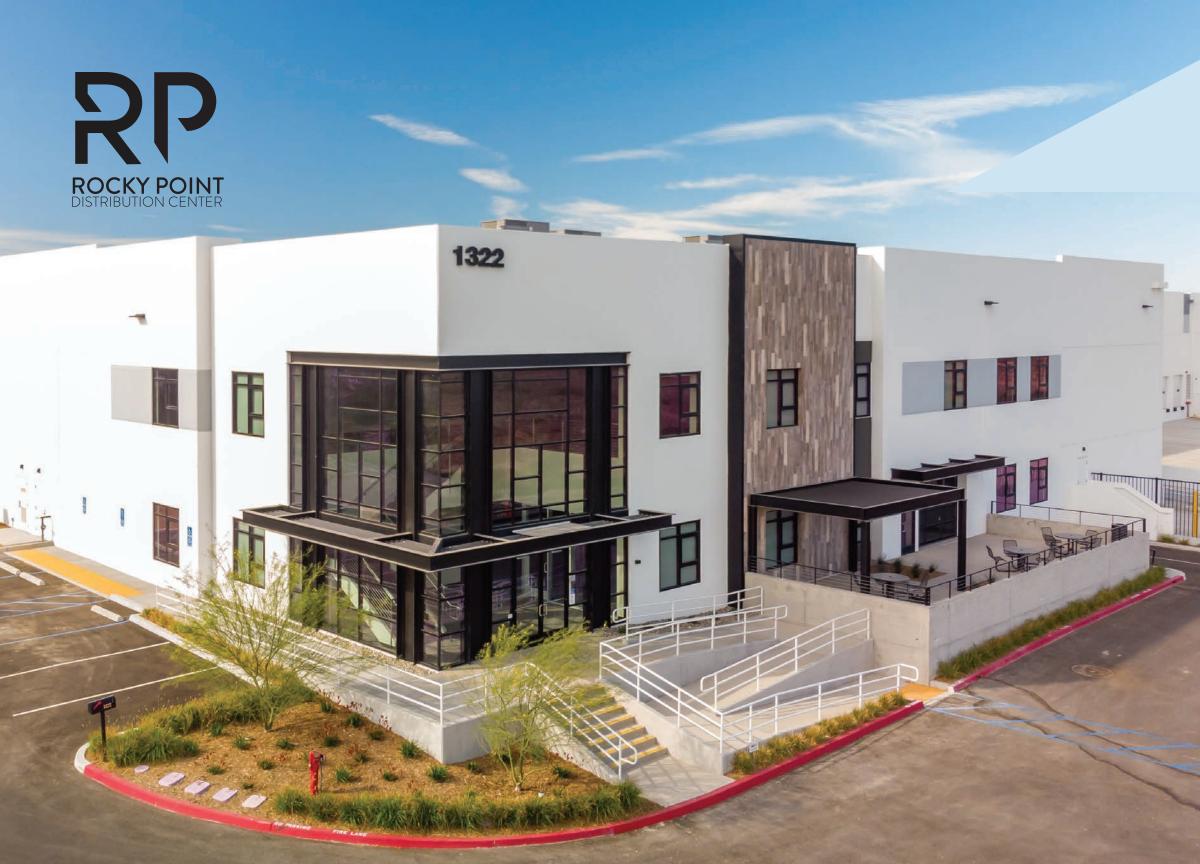

+109K SF

Available for immediate occupancy

+ 40K SF

Ability to accommodate industrial users from 40,000 SF to 109,163 SF

2019

Brand new construction completed in June 2019

#### **CLASS A BUILDING**

109,163 SF (Divisible to +/- 40,000 SF 3,384 SF 1st floor office 2,993 SF 2<sup>nd</sup> floor office 102,786 SF Warehouse

# **FUNCTIONAL**

52' x 60' Bays Column Spacing (no K-Braces) 159' Building Depth Contemporary exterior patio with overhead glass door access to break room 128' truck court- 100% concrete access