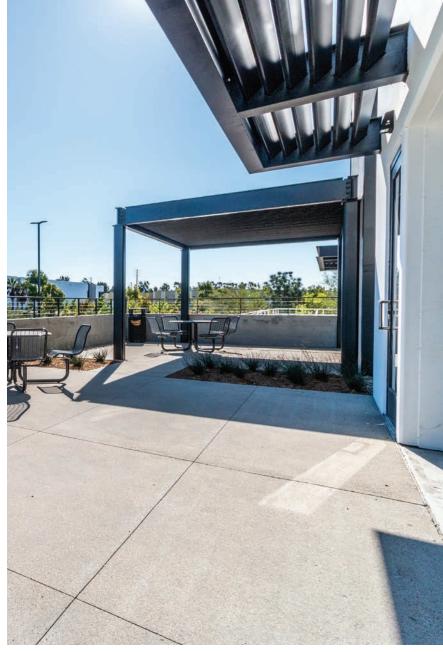

# **FUNCTIONAL**

52' x 60' Bays Column Spacing (no K-Braces) 159' Building Depth Contemporary exterior patio with overhead glass door access to break room 128' truck court- 100% concrete access