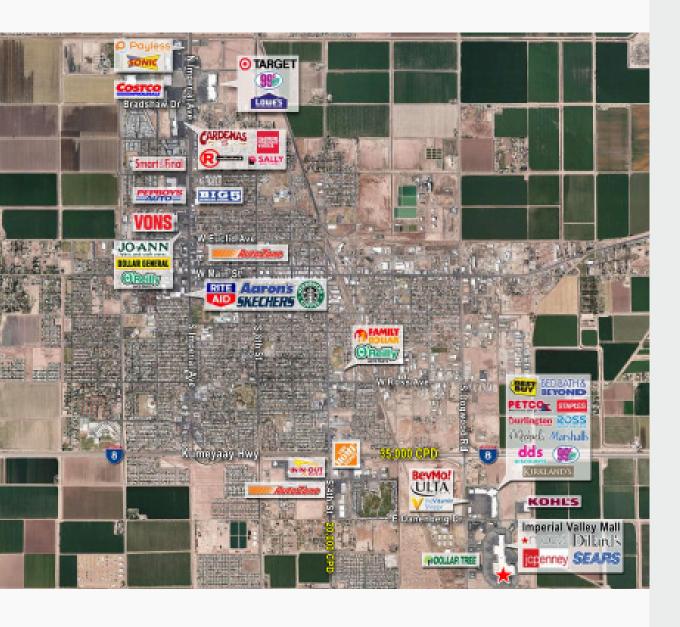

# Area Retailers

TRAFFIC COUNT:
Over 72,500 Cars Per Day
Freeway Count
I-8 & Highway 111

(Per ESRI Traffic Count Profile)