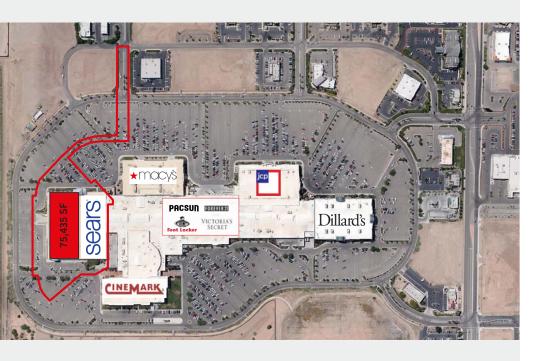

Center Profile

**PACSUN** 

JCPenney Sears Dillard's FOREVER 21

### Site Plan

41,109 | 61,851 | 126,166

3 mile ---- 5 miles ---- 10 miles

**Total Population** 

\$205,088 | \$207,405 | \$222,634

3 mile ---- 5 miles ---- 10 miles

**Median Home Value** 

3 mile ---- 5 miles ---- 10 miles