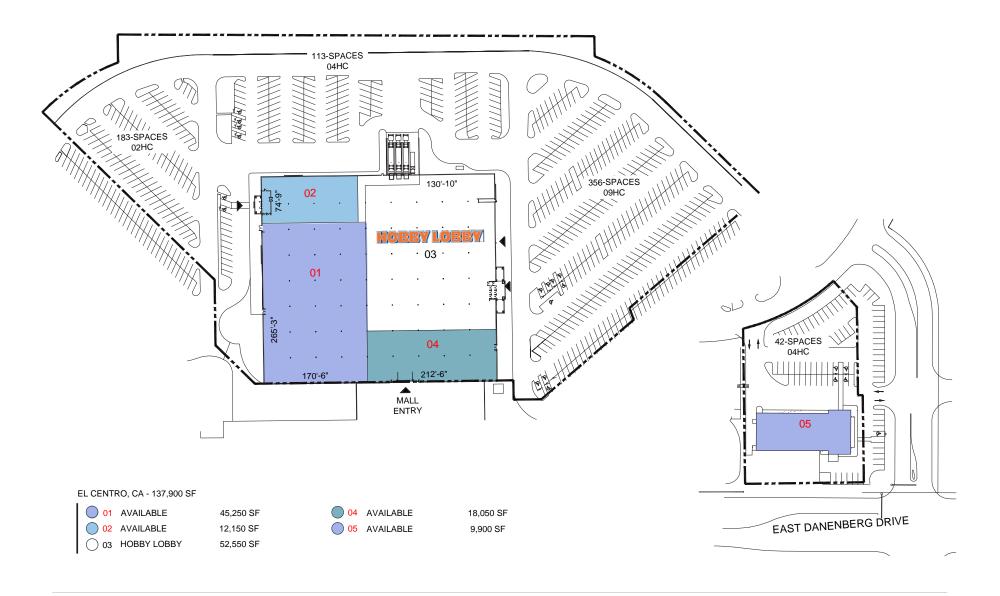

### Site Plan

41,109 | 61,851 | 126,166

3 mile ---- 5 miles ---- 10 miles

**Total Population** 

\$205,088 | \$207,405 | \$222,634

3 mile ---- 5 miles ---- 10 miles

**Median Home Value** 

3 mile ---- 5 miles ---- 10 miles