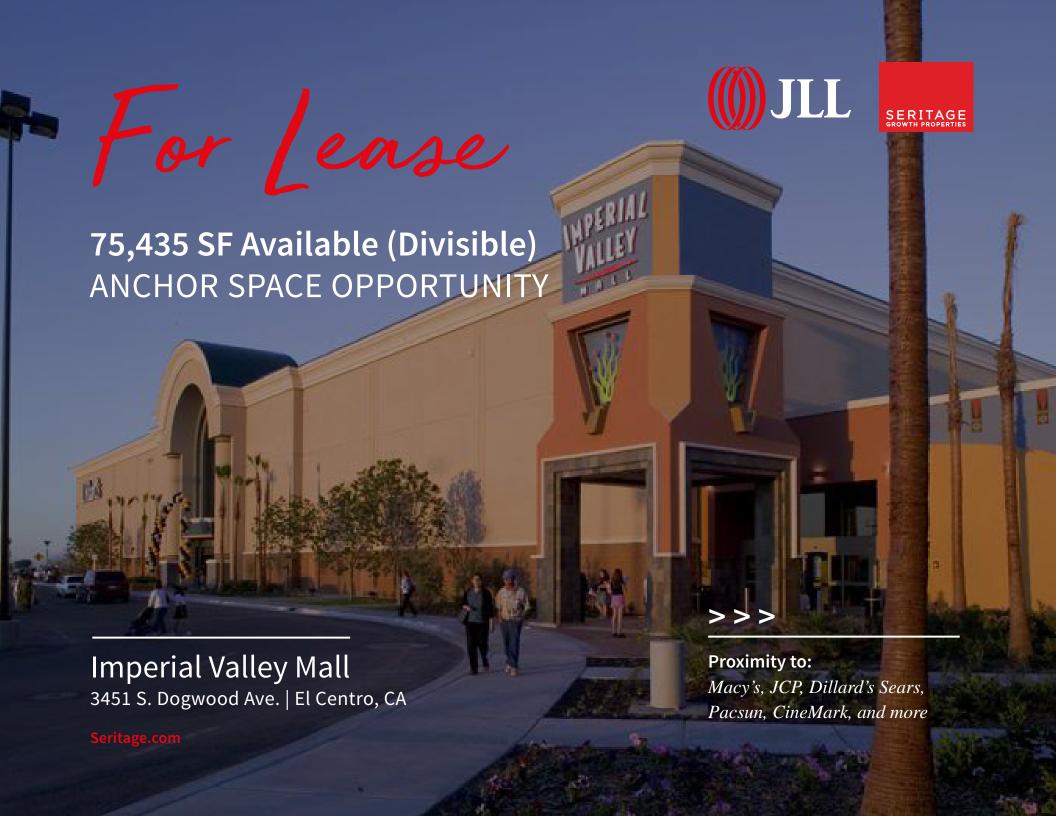

#### **Imperial Valley Mall**

75,435 SF Available (Divisible)

## Property Highlights

- 75,435 SF anchored by Sears, Macy's, JCPenney, Cinemark, Dillard's
- ±72,500 CPD (I-8 & Highway 111)
- January Hobby Lobby
- SF can be divided
- Direct access to Interstate 8 freeway and Highway 111
- Imperial Valley Mall is the retail hub of the Imperial Valley
- Imperial Mall national brand cotenancy: Sears, Macy's, JCPenney, Cinemark, Dillard's
- Impreial Valley Mall has a repositioned/updated dining area and over 10,000 SF of new office space
- Proximity to Mexico border (less than 10 miles), over 5,900,000 vehicles cross the International Border and approximately 14,900,000 total individuals enter into Imperial Valley from Mexico (5th largest border entry in US)