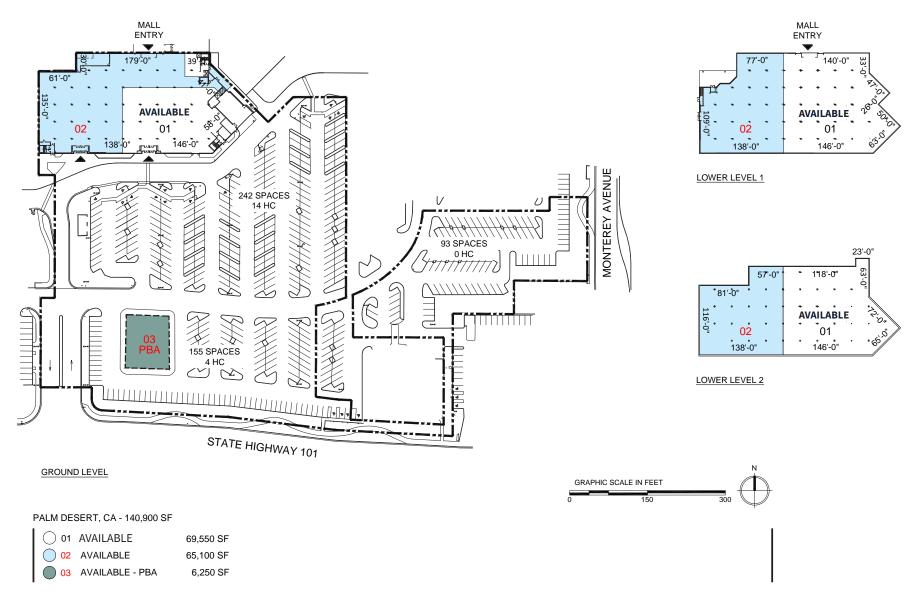

# Site Plan

#### Westfield Palm Desert

102,261 SF Available (Divisible)

**Sears Auto Center:** 

6,250 SF

### Property Highlights

- Strong box opportunity for lease at major entrance of the high profile Westfield Palm Desert Regional Mall
- Opportunties for portion of Sears building include 27,770 SF ground level space, 17,751 SF lower level space, 19,569 SF sublevel space, and Auto: 10,978 SF (Divisible - off map)
- Westfield Palm Desert is a 980,000 SF regional mall located along the highly -trafficked Highway 111 at Monterey Avenue
- Additional mall anchors include Dick's Sporting Goods, JCPenney, Macy's and Barnes & Noble
- Interior mall tenants include F21, Tilly's, Victoria Sercret, Justice and American Eagle Outfitters