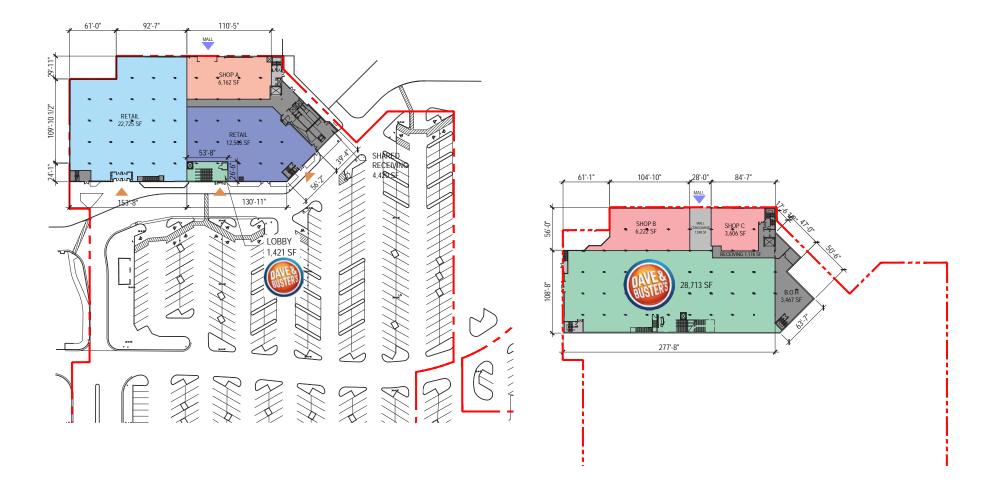

102,261 SF Available (Divisible)

**Sears Auto Center:** 

6,250 SF





### Property Highlights

- Strong box opportunity for lease at major entrance of the high profile Westfield Palm Desert Regional Mall
- Opportunties for portion of Sears building include 27,770 SF ground level space, 17,751 SF lower level space, 19,569 SF sublevel space, and Auto: 10,978 SF (Divisible - off map)
- Westfield Palm Desert is a 980,000 SF regional mall located along the highly -trafficked Highway 111 at Monterey Avenue
- Additional mall anchors include Dick's Sporting Goods, JCPenney, Macy's and Barnes & Noble
- Interior mall tenants include F21, Tilly's, Victoria Sercret, Justice and American Eagle Outfitters

### Center Profile

**JCPenney** 

PACSUN

sears #2M







# Site Plan







## Site Plan











40,348 | 66,707 | 270,065

3 mile ---- 5 miles ---- 10 miles

**Total Population** 



\$530,217 | \$564,862 | \$439,412

3 mile ---- 5 miles ---- 10 miles

Median Home Value



3 mile ---- 5 miles ---- 10 miles

**Average Household Size** 



\$104,444 | \$113,802 | \$97,427

3 mile ---- 5 miles ---- 10 miles

**Average Household Income** 









# Area Retailers

TRAFFIC COUNT:
Over 30,656 Cars Per Day
HWY 111 & Monterey Ave

(Per ESRI Traffic Count Profile)





## The Team

Our retail advisors are here to support your business goals. Let our expertise guide you in brokerage, investments, management, development and more.



Scott Burns
Managing Director
License #01237652
+1 310 694 3188
scott.burns@am.jll.com



Shauna Mattis
Executive Vice President
License #01071320
+1 31