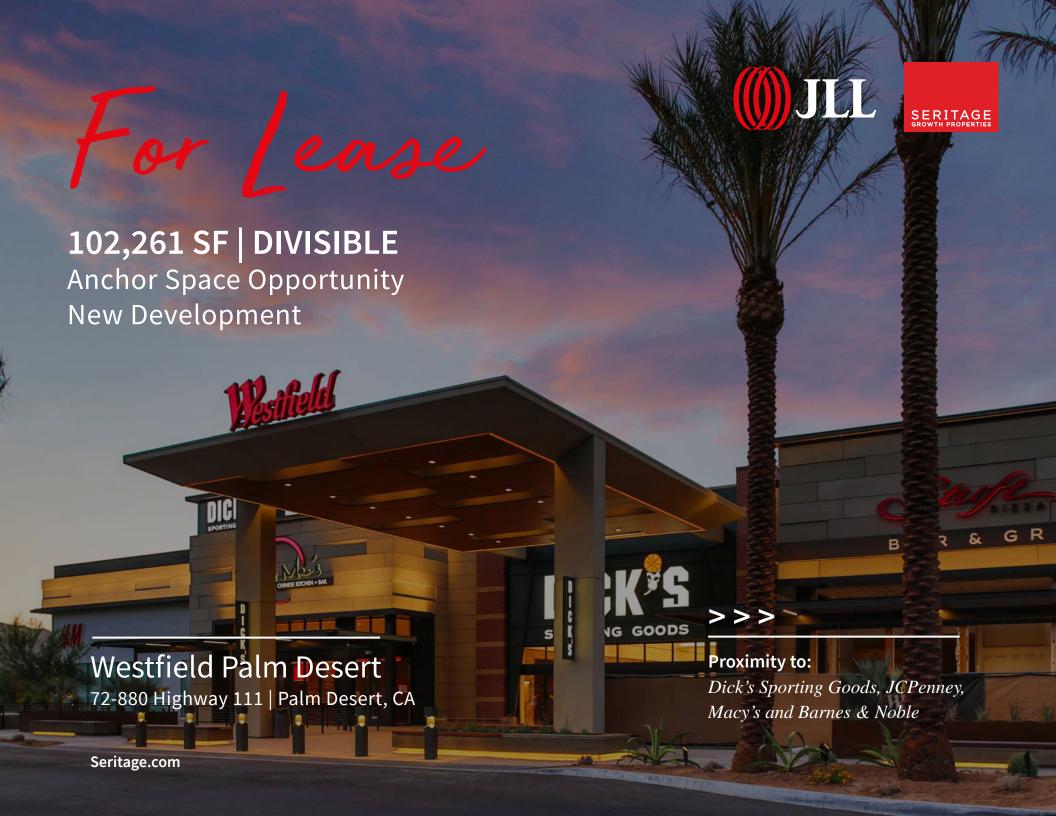

#### Westfield Palm Desert

102,261 SF Available (Divisible)

**Sears Auto Center:** 

6,250 SF

### Property Highlights

- Strong box opportunity for lease at major entrance of the high profile Westfield Palm Desert Regional Mall
- Opportunties for portion of Sears building include 27,770 SF ground level space, 17,751 SF lower level space, 19,569 SF sublevel space, and Auto: 10,978 SF (Divisible - off map)
- Westfield Palm Desert is a 980,000 SF regional mall located along the highly -trafficked Highway 111 at Monterey Avenue
- Additional mall anchors include Dick's Sporting Goods, JCPenney, Macy's and Barnes & Noble
- Interior mall tenants include F21, Tilly's, Victoria Sercret, Justice and American Eagle Outfitters