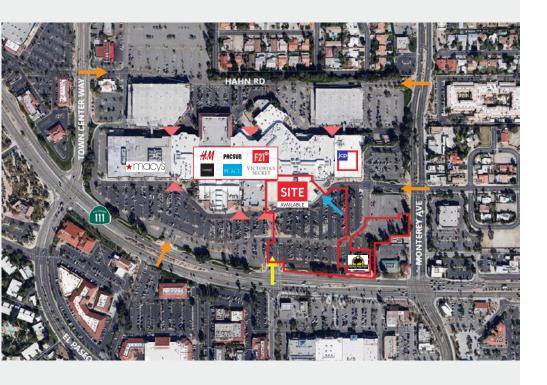

### Property Highlights

- Strong box opportunity for lease at major entrance of the high profile Westfield Palm Desert Regional Mall
- Opportunties for portion of Sears building include 27,770 SF ground level space, 17,751 SF lower level space, 19,569 SF sublevel space, and Auto: 10,978 SF (Divisible - off map)
- Westfield Palm Desert is a 980,000 SF regional mall located along the highly -trafficked Highway 111 at Monterey Avenue
- Additional mall anchors include Dick's Sporting Goods, JCPenney, Macy's and Barnes & Noble
- Interior mall tenants include F21, Tilly's, Victoria Sercret, Justice and American Eagle Outfitters

### Center Profile

**JCPenney** 

PACSUN

sears #2M

# Area Retailers

TRAFFIC COUNT:
Over 30,656 Cars Per Day
HWY 111 & Monterey Ave

(Per ESRI Traffic Count Profile)