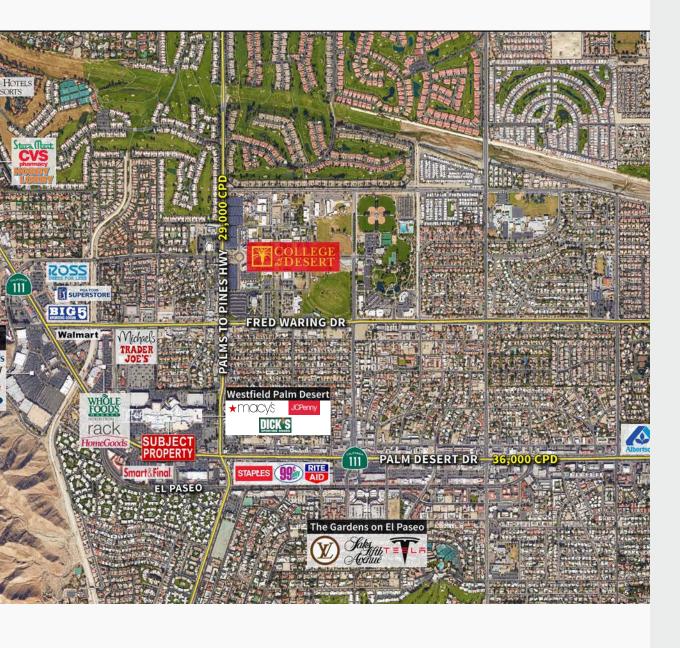

# Area Retailers

TRAFFIC COUNT:
Over 30,656 Cars Per Day
HWY 111 & Monterey Ave

(Per ESRI Traffic Count Profile)