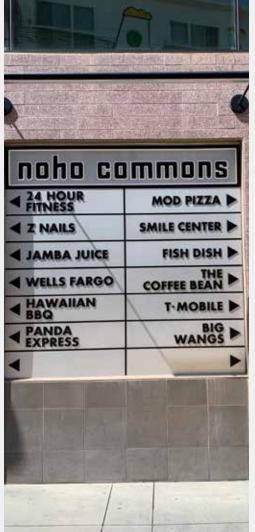

### North Hollywood | 5300 Lankershim Blvd.

- Two second generation restaurant spaces and one retail space available in the middle of the North Hollywood Arts District.
- Site gives tenants the opportunity to co-tenant with major brands like 24 Hour Fitness, Coffee Bean and Tea Leaf, Panda Express, and MOD Pizza.
- Site is located directly adjacent to the entrance to the North Hollywood Metro Red/Orange Line Station which is the starting point for the entire Los Angeles Subway System, bringing an additional 17,700 people to the area daily.
- Cars have direct visibility from both Lankershim and Chandler Blvd., which is a total of 51,000 cars per day.
- Shopping center is surrounded by apartment buildings, there are over 600,000 people within a 5-mile radius of the center.
- The consumers in this market spend their disposable income on upscale living, entertainment, and dining out. North Hollywood has a demand for over \$192 million for food and drinks.

# Property Images

DISCLAIMER | © 2018 Jones Lang LaSalle IP, Inc. All rights reserved. All information contained herein is from sources deemed reliable; however, no representation or warranty is made to the accuracy thereof.