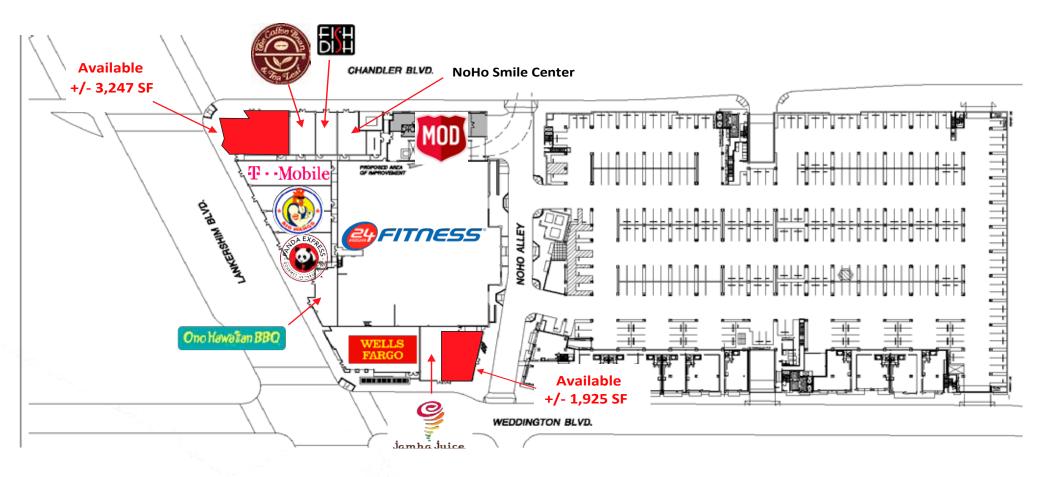

### North Hollywood | 5300 Lankershim Blvd.

- Two second generation restaurant spaces and one retail space available in the middle of the North Hollywood Arts District.
- Site gives tenants the opportunity to co-tenant with major brands like 24 Hour Fitness, Coffee Bean and Tea Leaf, Panda Express, and MOD Pizza.
- Site is located directly adjacent to the entrance to the North Hollywood Metro Red/Orange Line Station which is the starting point for the entire Los Angeles Subway System, bringing an additional 17,700 people to the area daily.
- Cars have direct visibility from both Lankershim and Chandler Blvd., which is a total of 51,000 cars per day.
- Shopping center is surrounded by apartment buildings, there are over 600,000 people within a 5-mile radius of the center.
- The consumers in this market spend their disposable income on upscale living, entertainment, and dining out. North Hollywood has a demand for over \$192 million for food and drinks.