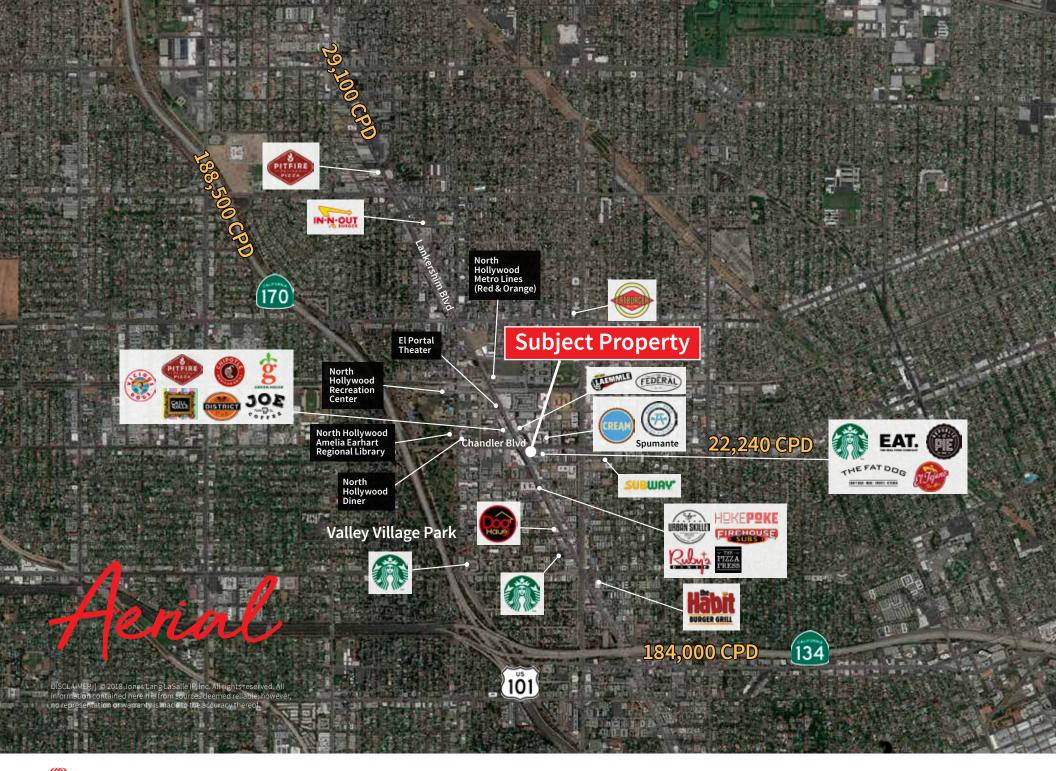

### North Hollywood | 5300 Lankershim Blvd.

- Two second generation restaurant spaces and one retail space available in the middle of the North Hollywood Arts District.
- Site gives tenants the opportunity to co-tenant with major brands like 24 Hour Fitness, Coffee Bean and Tea Leaf, Panda Express, and MOD Pizza.
- Site is located directly adjacent to the entrance to the North Hollywood Metro Red/Orange Line Station which is the starting point for the entire Los Angeles Subway System, bringing an additional 17,700 people to the area daily.
- Cars have direct visibility from both Lankershim and Chandler Blvd., which is a total of 51,000 cars per day.
- Shopping center is surrounded by apartment buildings, there are over 600,000 people within a 5-mile radius of the center.
- The consumers in this market spend their disposable income on upscale living, entertainment, and dining out. North Hollywood has a demand for over \$192 million for food and drinks.