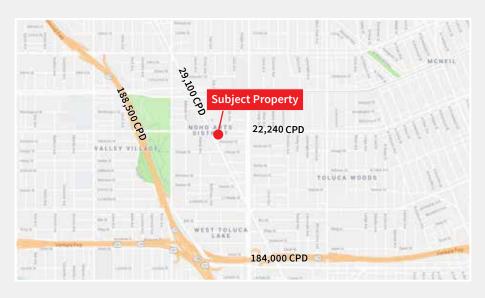

### North Hollywood | 5300 Lankershim Blvd.

- Two second generation restaurant spaces and one retail space available in the middle of the North Hollywood Arts District.
- Site gives tenants the opportunity to co-tenant with major brands like 24 Hour Fitness, Coffee Bean and Tea Leaf, Panda Express, and MOD Pizza.
- Site is located directly adjacent to the entrance to the North Hollywood Metro Red/Orange Line Station which is the starting point for the entire Los Angeles Subway System, bringing an additional 17,700 people to the area daily.
- Cars have direct visibility from both Lankershim and Chandler Blvd., which is a total of 51,000 cars per day.
- Shopping center is surrounded by apartment buildings, there are over 600,000 people within a 5-mile radius of the center.
- The consumers in this market spend their disposable income on upscale living, entertainment, and dining out. North Hollywood has a demand for over \$192 million for food and drinks.