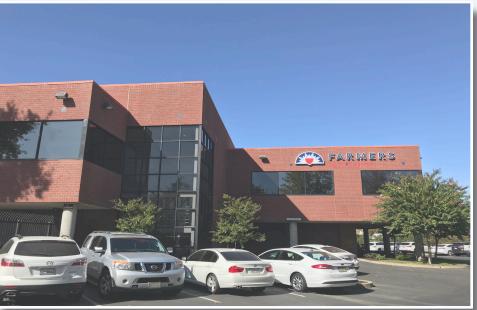

l.com RE License #01705912



6518 ANTELOPE ROAD IS A UNIQUE OPPORTUNITY TO ACQUIRE AN OFFICE BUILDING WITH UNSURPASSED VISIBILITY AND SIGNAGE. IMMEDIATELY ADJACENT TO INTERSTATE 80, THE BUILDING FEATURES CONVENIENT FREEWAY ACCESS AND DAILY TRAFFIC COUNTS OF APPROXIMATELY 157,000 VEHICLES. ITS CENTRAL LOCATION AND PROXIMITY TO RETAIL AMENITIES IS HIGHLY DESIRABLE.

THE ELEVATOR SERVED BUILDING FEATURES A TIMELESS BRICK FAÇADE, TWO GLASS ATRIUMS, AN ATTACHED DRIVE-IN GARAGE, AND A FUNCTIONAL OFFICE LAYOUT THAT CAN BE DEMISED. THERE IS ABUNDANT NATURAL LIGHT, HIGH CEILINGS, AN OUTDOOR PATIO, AND ONSITE PARKING FOR APPROXIMATELY 74 VEHICLES.



### **PARCEL MAP:**









#### 1ST FLOOR:



DRIVE-IN GARAGE

### 2ND FLOOR:



### **AREA AMENTITIES:**





ADT - 157,000



### **PHOTOS**











## 6518 ANTELOPE ROAD

CITRUS HEIGHTS, CALIFORNIA



All inquiries should be directed to the following JLL professionals:

#### **Michael Stassi**

Tel: +1 916.440.1824 michael.stassi@am.jll.com RE License #01198564

#### **Daniel Baker**

Tel: +1 916.440.1839 daniel.baker@am.jll.com RE License #01705912



500 Capitol Mall, Suite 2300 | Sacramento, CA 95814 www.jll.com

Although information has been obtained from sources deemed reliable, Owner, Jones Lang LaSalle, and/or their representatives, brokers or agents make no guarantees as to the accuracy of the information contained herein, and offer the Property without express or implied warranties of any kind. The Property may be withdrawn without notice. If the recipient of this information has signed a confidentiality agreement regar