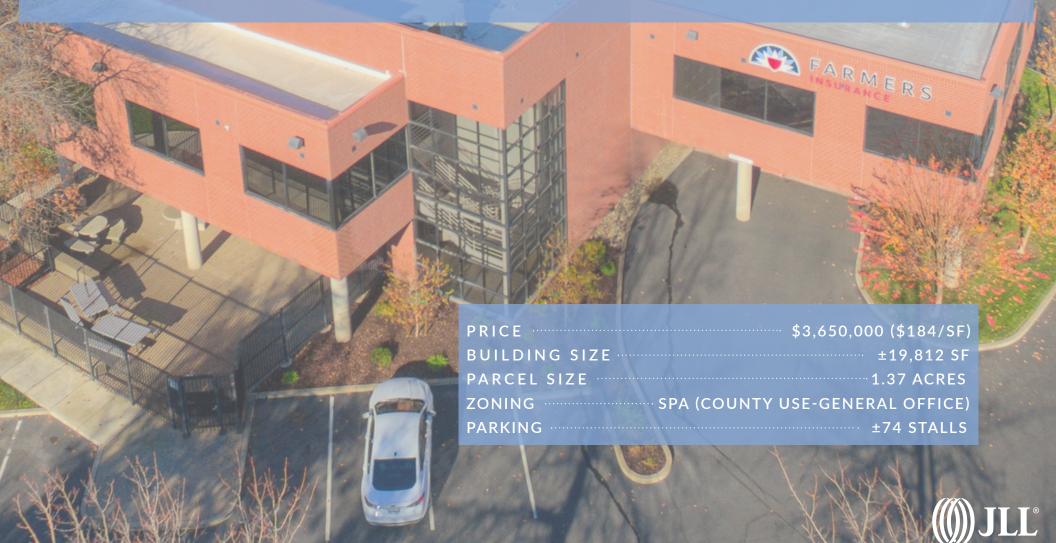

THE ELEVATOR SERVED BUILDING FEATURES A TIMELESS BRICK FAÇADE, TWO GLASS ATRIUMS, AN ATTACHED DRIVE-IN GARAGE, AND A FUNCTIONAL OFFICE LAYOUT THAT CAN BE DEMISED. THERE IS ABUNDANT NATURAL LIGHT, HIGH CEILINGS, AN OUTDOOR PATIO, AND ONSITE PARKING FOR APPROXIMATELY 74 VEHICLES.