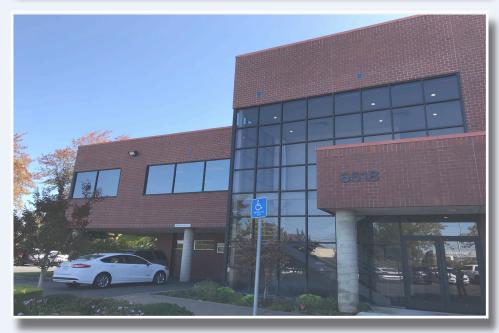

THE ELEVATOR SERVED BUILDING FEATURES A TIMELESS BRICK FAÇADE, TWO GLASS ATRIUMS, AN ATTACHED DRIVE-IN GARAGE, AND A FUNCTIONAL OFFICE LAYOUT THAT CAN BE DEMISED. THERE IS ABUNDANT NATURAL LIGHT, HIGH CEILINGS, AN OUTDOOR PATIO, AND ONSITE PARKING FOR APPROXIMATELY 74 VEHICLES.

### **PHOTOS**