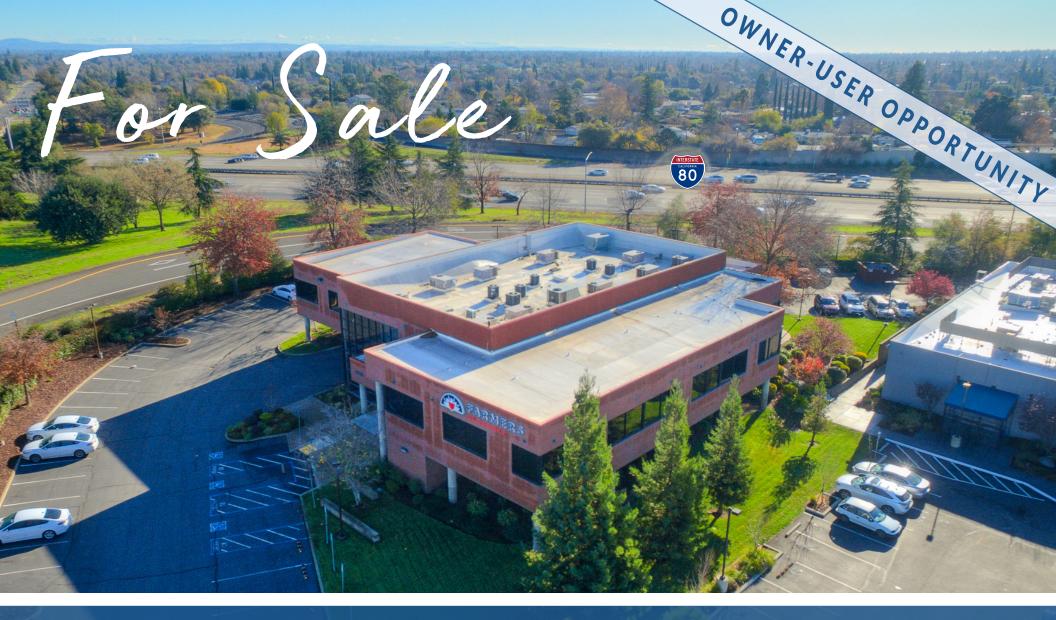

# 6518 ANTELOPE ROAD

CITRUS HEIGHTS, CALIFORNIA

#### **Daniel Baker**

Tel: +1 916.440.1839 daniel.baker@am.jll.com RE License #01705912

6518 ANTELOPE ROAD IS A UNIQUE OPPORTUNITY TO ACQUIRE AN OFFICE BUILDING WITH UNSURPASSED VISIBILITY AND SIGNAGE. IMMEDIATELY ADJACENT TO INTERSTATE 80, THE BUILDING FEATURES CONVENIENT FREEWAY ACCESS AND DAILY TRAFFIC COUNTS OF APPROXIMATELY 157,000 VEHICLES. ITS CENTRAL LOCATION AND PROXIMITY TO RETAIL AMENITIES IS HIGHLY DESIRABLE.