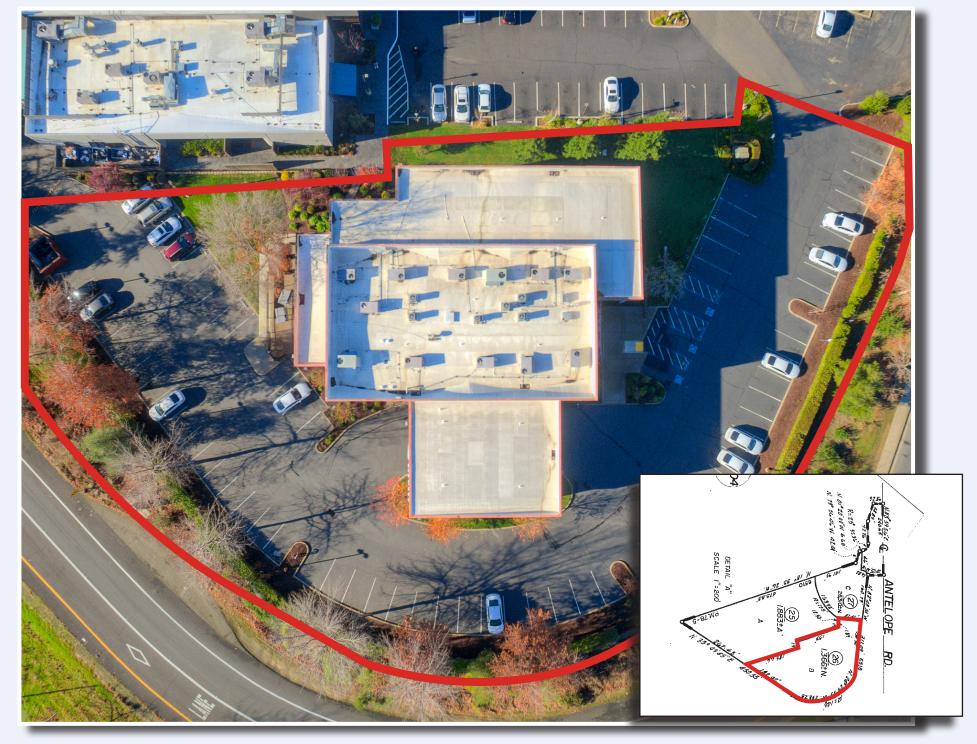

+1 916.440.1824 michael.stassi@am.jll.com RE License #01198564

#### **Daniel Baker**

Tel: +1 916.440.1839 daniel.baker@am.jll.com RE License #01705912



6518 ANTELOPE ROAD IS A UNIQUE OPPORTUNITY TO ACQUIRE AN OFFICE BUILDING WITH UNSURPASSED VISIBILITY AND SIGNAGE. IMMEDIATELY ADJACENT TO INTERSTATE 80, THE BUILDING FEATURES CONVENIENT FREEWAY ACCESS AND DAILY TRAFFIC COUNTS OF APPROXIMATELY 157,000 VEHICLES. ITS CENTRAL LOCATION AND PROXIMITY TO RETAIL AMENITIES IS HIGHLY DESIRABLE.

THE ELEVATOR SERVED BUILDING FEATURES A TIMELESS BRICK FAÇADE, TWO GLASS ATRIUMS, AN ATTACHED DRIVE-IN GARAGE, AND A FUNCTIONAL OFFICE LAYOUT THAT CAN BE DEMISED. THERE IS ABUNDANT NATURAL LIGHT, HIGH CEILINGS, AN OUTDOOR PATIO, AND ONSITE PARKING FOR APPROXIMATELY 74 VEHICLES.



### **PARCEL MAP:**









#### 1ST FLOOR:



DRIVE-IN GARAGE

### 2ND FLOOR:



### **AREA AMENTITIES:**





ADT - 157,000



### **PHOTOS**











## 6518 ANTELOPE ROAD

CITRUS HEIGHTS, CALIFORNIA



All inquiries should be directed to the following JLL professionals:

#### **Michael Stassi**

Tel: +1 916.440.1824 michael.stassi@am.jll.com RE License #01198564

#### **Daniel Baker**

Tel: +1 916.440.1839 daniel.baker@am.jll.com RE License #01705912



500 Capitol Mall, Suite 2300 | Sacramento, CA 95814 www.jll.com

Although information has been obtained from sources deemed reliable, Owner, Jones Lang LaSalle, and/or their representatives, brokers or agents make no guarantees as to the accuracy of the information contained herein, and offer the Property without express or implied warranties of any kind.