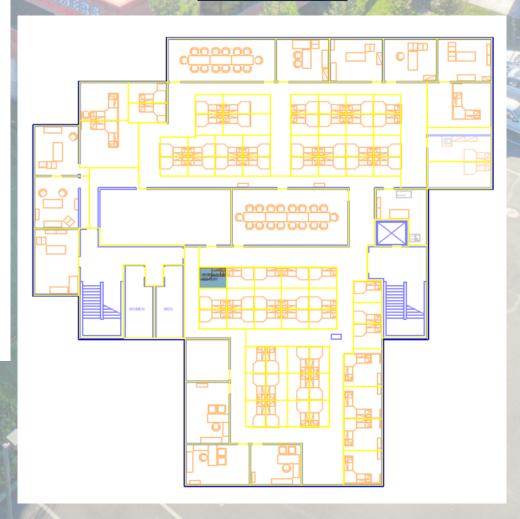

98564

#### **Daniel Baker**

Tel: +1 916.440.1839 daniel.baker@am.jll.com RE License #01705912



6518 ANTELOPE ROAD IS A UNIQUE OPPORTUNITY TO ACQUIRE AN OFFICE BUILDING WITH UNSURPASSED VISIBILITY AND SIGNAGE. IMMEDIATELY ADJACENT TO INTERSTATE 80, THE BUILDING FEATURES CONVENIENT FREEWAY ACCESS AND DAILY TRAFFIC COUNTS OF APPROXIMATELY 157,000 VEHICLES. ITS CENTRAL LOCATION AND PROXIMITY TO RETAIL AMENITIES IS HIGHLY DESIRABLE.

THE ELEVATOR SERVED BUILDING FEATURES A TIMELESS BRICK FAÇADE, TWO GLASS ATRIUMS, AN ATTACHED DRIVE-IN GARAGE, AND A FUNCTIONAL OFFICE LAYOUT THAT CAN BE DEMISED. THERE IS ABUNDANT NATURAL LIGHT, HIGH CEILINGS, AN OUTDOOR PATIO, AND ONSITE PARKING FOR APPROXIMATELY 74 VEHICLES.



### **PARCEL MAP:**









#### 1ST FLOOR:



DRIVE-IN GARAGE

### 2ND FLOOR:



### **AREA AMENTITIES:**





ADT - 157,000



### **PHOTOS**











## 6518 ANTELOPE ROAD

CITRUS HEIGHTS, CALIFORNIA



All inquiries should be directed to the following JLL professionals:

#### **Michael Stassi**

Tel: +1 916.440.1824 michael.stassi@am.jll.com RE License #01198564

#### **Daniel Baker**

Tel: +1 916.440.1839 daniel.baker@am.jll.com RE License #01705912



500 Capitol Mall, Suite 2300 | Sacramento, CA 95814 www.jll.com

Although information has been obtained from sources deemed reliable, Owner, Jones Lang LaSalle, and/or their representatives, brokers or agents make no guarantees as to the accuracy of the information contained herein, and offer the Property without express or implied warranties of any kind. The Property may be withdrawn without notice. If the recip