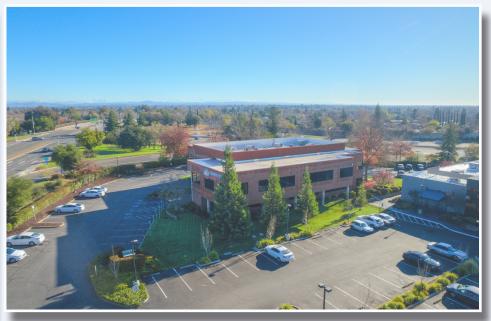

#### **Daniel Baker**

Tel: +1 916.440.1839 daniel.baker@am.jll.com RE License #01705912

6518 ANTELOPE ROAD IS A UNIQUE OPPORTUNITY TO ACQUIRE AN OFFICE BUILDING WITH UNSURPASSED VISIBILITY AND SIGNAGE. IMMEDIATELY ADJACENT TO INTERSTATE 80, THE BUILDING FEATURES CONVENIENT FREEWAY ACCESS AND DAILY TRAFFIC COUNTS OF APPROXIMATELY 157,000 VEHICLES. ITS CENTRAL LOCATION AND PROXIMITY TO RETAIL AMENITIES IS HIGHLY DESIRABLE.

THE ELEVATOR SERVED BUILDING FEATURES A TIMELESS BRICK FAÇADE, TWO GLASS ATRIUMS, AN ATTACHED DRIVE-IN GARAGE, AND A FUNCTIONAL OFFICE LAYOUT THAT CAN BE DEMISED. THERE IS ABUNDANT NATURAL LIGHT, HIGH CEILINGS, AN OUTDOOR PATIO, AND ONSITE PARKING FOR APPROXIMATELY 74 VEHICLES.

### **PHOTOS**