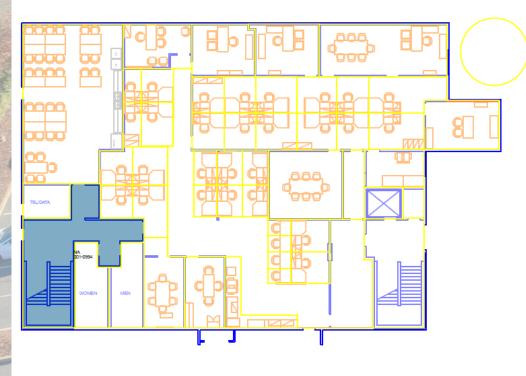

l.stassi@am.jll.com RE License #01198564

#### **Daniel Baker**

Tel: +1 916.440.1839 daniel.baker@am.jll.com RE License #01705912



6518 ANTELOPE ROAD IS A UNIQUE OPPORTUNITY TO ACQUIRE AN OFFICE BUILDING WITH UNSURPASSED VISIBILITY AND SIGNAGE. IMMEDIATELY ADJACENT TO INTERSTATE 80, THE BUILDING FEATURES CONVENIENT FREEWAY ACCESS AND DAILY TRAFFIC COUNTS OF APPROXIMATELY 157,000 VEHICLES. ITS CENTRAL LOCATION AND PROXIMITY TO RETAIL AMENITIES IS HIGHLY DESIRABLE.

THE ELEVATOR SERVED BUILDING FEATURES A TIMELESS BRICK FAÇADE, TWO GLASS ATRIUMS, AN ATTACHED DRIVE-IN GARAGE, AND A FUNCTIONAL OFFICE LAYOUT THAT CAN BE DEMISED. THERE IS ABUNDANT NATURAL LIGHT, HIGH CEILINGS, AN OUTDOOR PATIO, AND ONSITE PARKING FOR APPROXIMATELY 74 VEHICLES.



### **PARCEL MAP:**









#### 1ST FLOOR:



DRIVE-IN GARAGE

### 2ND FLOOR:



### **AREA AMENTITIES:**





ADT - 157,000



### **PHOTOS**











## 6518 ANTELOPE ROAD

CITRUS HEIGHTS, CALIFORNIA



All inquiries should be directed to the following JLL professionals:

#### **Michael Stassi**

Tel: +1 916.440.1824 michael.stassi@am.jll.com RE License #01198564

#### **Daniel Baker**

Tel: +1 916.440.1839 daniel.baker@am.jll.com RE License #01705912



500 Capitol Mall, Suite 2300 | Sacramento, CA 95814 www.jll.com

Although information has been obtained from sources deemed reliable, Owner, Jones Lang LaSalle, and/or their representatives, brokers or agents make no guarantees as to the accuracy of the information contained herein, and offer the Property without express or implied warranties of any kind. The Property may be wit