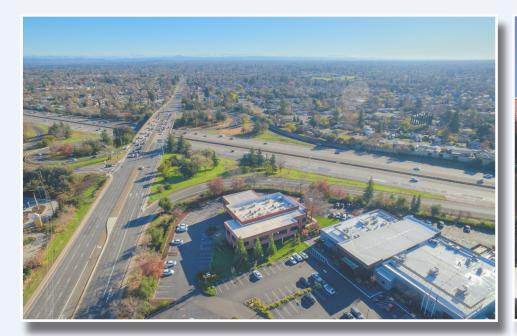

jll.com RE License #01705912



6518 ANTELOPE ROAD IS A UNIQUE OPPORTUNITY TO ACQUIRE AN OFFICE BUILDING WITH UNSURPASSED VISIBILITY AND SIGNAGE. IMMEDIATELY ADJACENT TO INTERSTATE 80, THE BUILDING FEATURES CONVENIENT FREEWAY ACCESS AND DAILY TRAFFIC COUNTS OF APPROXIMATELY 157,000 VEHICLES. ITS CENTRAL LOCATION AND PROXIMITY TO RETAIL AMENITIES IS HIGHLY DESIRABLE.

THE ELEVATOR SERVED BUILDING FEATURES A TIMELESS BRICK FAÇADE, TWO GLASS ATRIUMS, AN ATTACHED DRIVE-IN GARAGE, AND A FUNCTIONAL OFFICE LAYOUT THAT CAN BE DEMISED. THERE IS ABUNDANT NATURAL LIGHT, HIGH CEILINGS, AN OUTDOOR PATIO, AND ONSITE PARKING FOR APPROXIMATELY 74 VEHICLES.



### **PARCEL MAP:**









#### 1ST FLOOR:



DRIVE-IN GARAGE

### 2ND FLOOR:



### **AREA AMENTITIES:**





ADT - 157,000



### **PHOTOS**











## 6518 ANTELOPE ROAD

CITRUS HEIGHTS, CALIFORNIA



All inquiries should be directed to the following JLL professionals:

#### **Michael Stassi**

Tel: +1 916.440.1824 michael.stassi@am.jll.com RE License #01198564

#### **Daniel Baker**

Tel: +1 916.440.1839 daniel.baker@am.jll.com RE License #01705912



500 Capitol Mall, Suite 2300 | Sacramento, CA 95814 www.jll.com

Although information has been obtained from sources deemed reliable, Owner, Jones Lang LaSalle, and/or their representatives, brokers or agents make no guarantees as to the accuracy of the information contained herein, and offer the Property without express or implied warranties of any kind. The Property may be withdrawn without notice. If the recipient of this information has signed a confidentiality agreement reg