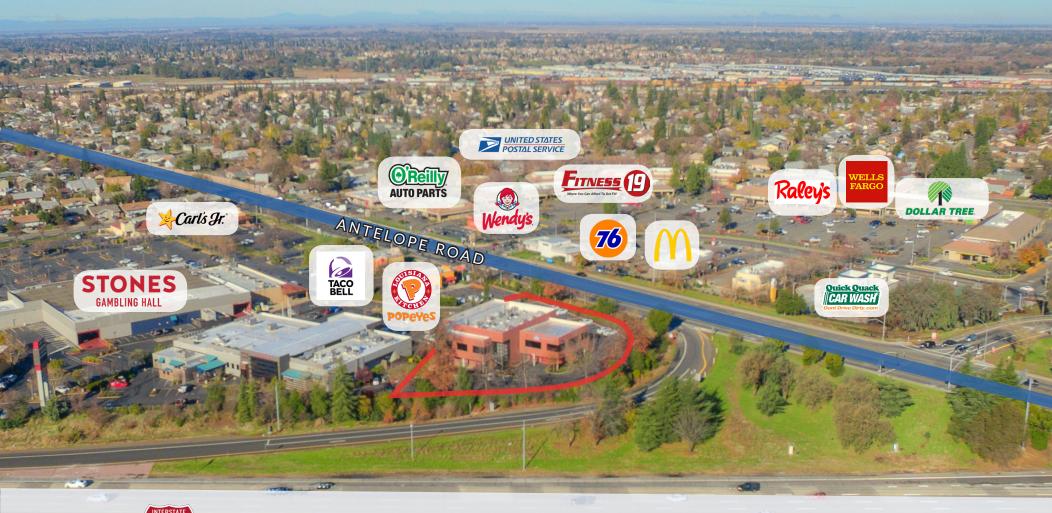

Tel: +1 916.440.1839 daniel.baker@am.jll.com RE License #01705912



6518 ANTELOPE ROAD IS A UNIQUE OPPORTUNITY TO ACQUIRE AN OFFICE BUILDING WITH UNSURPASSED VISIBILITY AND SIGNAGE. IMMEDIATELY ADJACENT TO INTERSTATE 80, THE BUILDING FEATURES CONVENIENT FREEWAY ACCESS AND DAILY TRAFFIC COUNTS OF APPROXIMATELY 157,000 VEHICLES. ITS CENTRAL LOCATION AND PROXIMITY TO RETAIL AMENITIES IS HIGHLY DESIRABLE.

THE ELEVATOR SERVED BUILDING FEATURES A TIMELESS BRICK FAÇADE, TWO GLASS ATRIUMS, AN ATTACHED DRIVE-IN GARAGE, AND A FUNCTIONAL OFFICE LAYOUT THAT CAN BE DEMISED. THERE IS ABUNDANT NATURAL LIGHT, HIGH CEILINGS, AN OUTDOOR PATIO, AND ONSITE PARKING FOR APPROXIMATELY 74 VEHICLES.



### **PARCEL MAP:**









#### 1ST FLOOR:



DRIVE-IN GARAGE

### 2ND FLOOR:



### **AREA AMENTITIES:**





ADT - 157,000



### **PHOTOS**











## 6518 ANTELOPE ROAD

CITRUS HEIGHTS, CALIFORNIA



All inquiries should be directed to the following JLL professionals:

#### **Michael Stassi**

Tel: +1 916.440.1824 michael.stassi@am.jll.com RE License #01198564

#### **Daniel Baker**

Tel: +1 916.440.1839 daniel.baker@am.jll.com RE License #01705912



500 Capitol Mall, Suite 2300 | Sacramento, CA 95814 www.jll.com

Although information has been obtained from sources deemed reliable, Owner, Jones Lang LaSalle, and/or their representatives, brokers or agents make no guarantees as to the accuracy of the information contained herein, and offer the Property without express or implied warranties of any kind. The Property may be withdrawn without notice. If the recipient of this information has