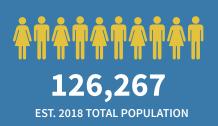

## City of Victorville >

**7.6M+**SF OF EXISTING RETAIL SPACE **9.2%** RETAIL VACANCY RATE AS OF Q1 2019

**30.2** Median age

**ŤŤŤŤŤ** 

**118,635** DAYTIME POPULATION

605

54.3% HISPANIC POPULATION BASE