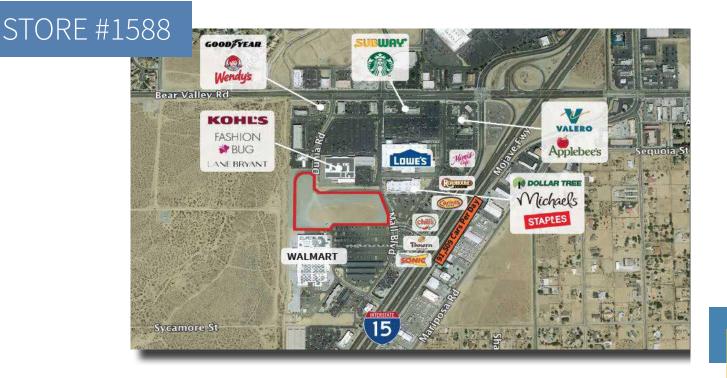

# PROPERTY HIGHLIGHTS

- 12.49 acres available for purchase.
- Unique land parcel opportunity for operators to co-tenant with a strong performing Walmart.
- Direct visibility from Highway 15, which has about 92,000 vehicles per day.
- Located in Victorville's retail hub. The outparcel is in proximity to many national tenants (Kohl's, Lowe's, Dick's Sporting Goods, Michael's and others).

### **Other Area Retailers:**