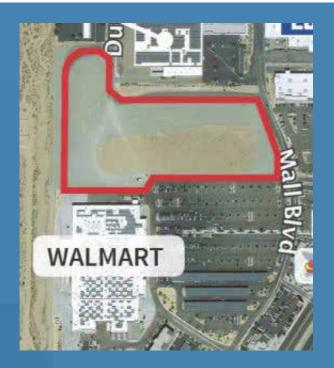

# PROPERTY HIGHLIGHTS

- 12.49 acres available for purchase.
- Unique land parcel opportunity for operators to co-tenant with a strong performing Walmart.
- Direct visibility from Highway 15, which has about 92,000 vehicles per day.
- Located in Victorville's retail hub. The outparcel is in proximity to many national tenants (Kohl's, Lowe's, Dick's Sporting Goods, Michael's and others).