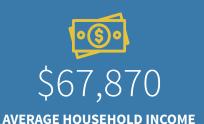

## City of Victorville >

**7.6M+**SF OF EXISTING RETAIL SPACE **9.2%** RETAIL VACANCY RATE AS OF Q1 2019

**30.2** Median age

**ŤŤŤŤŤ** 

**118,635** DAYTIME POPULATION

605

54.3% HISPANIC POPULATION BASE