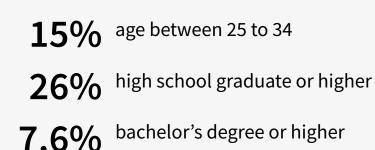

## City of Victorville >

**7.6M+**SF OF EXISTING RETAIL SPACE **9.2%** RETAIL VACANCY RATE AS OF Q1 2019

**30.2** Median age

**ŤŤŤŤŤ** 

**118,635** DAYTIME POPULATION

605

54.3% HISPANIC POPULATION BASE