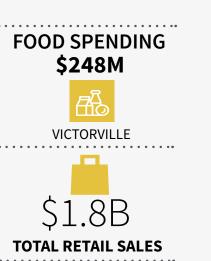

## City of Victorville >

**7.6M+**SF OF EXISTING RETAIL SPACE **9.2%** RETAIL VACANCY RATE AS OF Q1 2019

**30.2** Median age

**ŤŤŤŤŤ** 

**118,635** DAYTIME POPULATION

605

54.3% HISPANIC POPULATION BASE