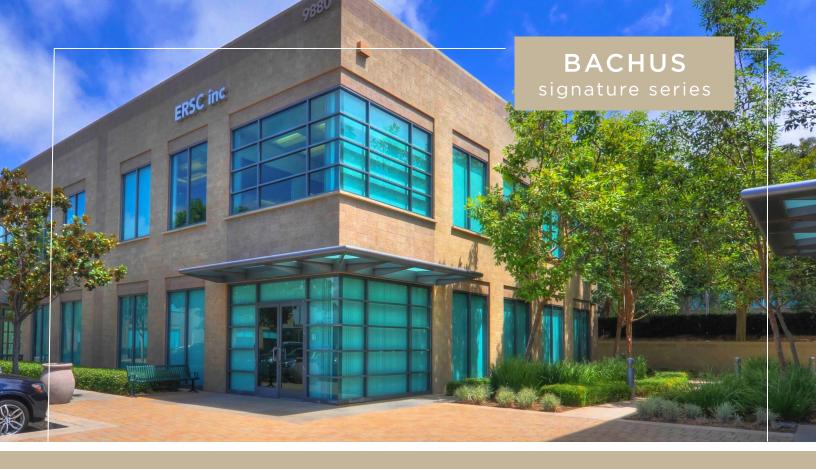

## FOR LEASE | 2,600 RSF | 9880 IRVINE CENTER DRIVE, IRVINE

## LEASE OVERVIEW

- Lease Rate: \$2.40 FSG/SF
- Second Floor Office Space
- Premiere Office Space in Irvine Spectrum
- Office Features: Second Floor Views of Office Park, Natural Lighting, Lobby, Conference Room, Private Offices, Private Restrooms, Break Area and IT/Server Room
- 3.5:1000 Parking Ratio
- Building Top Signage Opportunity
- Adjacent to a Wide Variety of Restaurant & Retail Amenities including the Irvine Spectrum and Los Olivos Marketplace
- Immediate 5, 405, and 133 Freeway Access