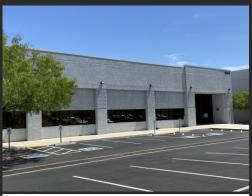

Tucson, AZ 85756

Engineering, Research, and Development, or back-office use. Raised floor system, secure parking. Located within close proximity to I-10 and I-19 freeway. Prominent Airport Submarket.

NNN: \$1.06 SF/YR

Ceiling Height: 10-12' can be raised to 21'

Zoning: I-1 Light Industrial

19,289 Sq. Ft.

Year Built: 2004

Contact:

MICHAEL CORETZ **520-770-9221** 

michael@cretucson.com