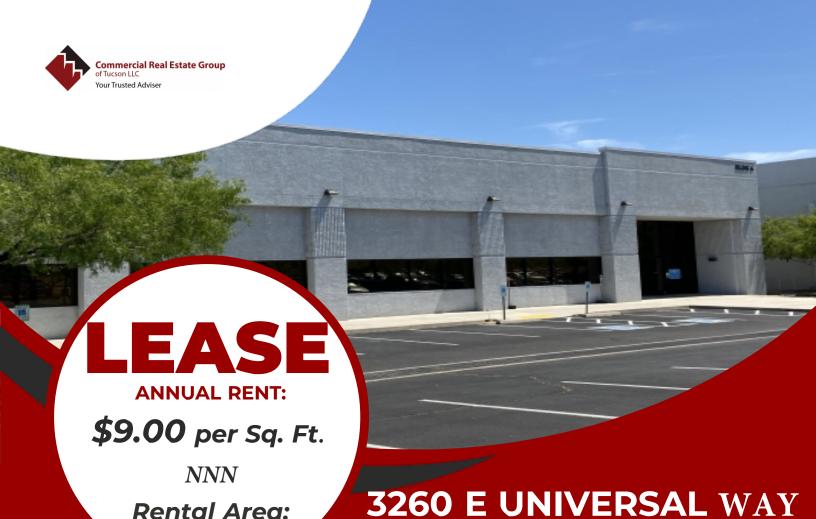

Tucson, AZ 85756

Engineering, Research, and Development, or back-office use. Raised floor system, secure parking. Located within close proximity to I-10 and I-19 freeway. Prominent Airport Submarket.

NNN: \$1.06 SF/YR

Ceiling Height: 10-12' can be raised to 21'

Zoning: I-1 Light Industrial

19,289 Sq. Ft.

Year Built: 2004

Contact:

MICHAEL CORETZ **520-770-9221** 

michael@cretucson.com