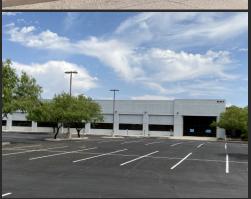

Tucson, AZ 85756

Engineering, Research, and Development, or back-office use. Raised floor system, secure parking. Located within close proximity to I-10 and I-19 freeway. Prominent Airport Submarket.

NNN: \$1.06 SF/YR

Ceiling Height: 10-12' can be raised to 21'

Zoning: I-1 Light Industrial

19,289 Sq. Ft.

Year Built: 2004

Contact:

MICHAEL CORETZ **520-770-9221** 

michael@cretucson.com