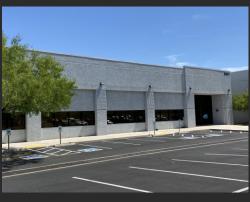

Tucson, AZ 85756

Engineering, Research, and Development, or back-office use. Raised floor system, secure parking. Located within close proximity to I-10 and I-19 freeway. Prominent Airport Submarket.

NNN: \$1.06 SF/YR

Ceiling Height: 10-12' can be raised to 21'

Zoning: I-1 Light Industrial

19,289 Sq. Ft.

Year Built: 2004

Contact:

MICHAEL CORETZ **520-770-9221** 

michael@cretucson.com