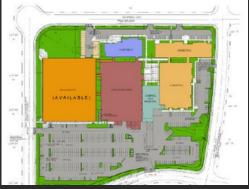

Tucson, AZ 85756

Engineering, Research, and Development, or back-office use. Raised floor system, secure parking. Located within close proximity to I-10 and I-19 freeway. Prominent Airport Submarket.

NNN: \$1.06 SF/YR

Ceiling Height: 10-12' can be raised to 21'

Zoning: I-1 Light Industrial

19,289 Sq. Ft.

Year Built: 2004

Contact:

MICHAEL CORETZ **520-770-9221** 

michael@cretucson.com