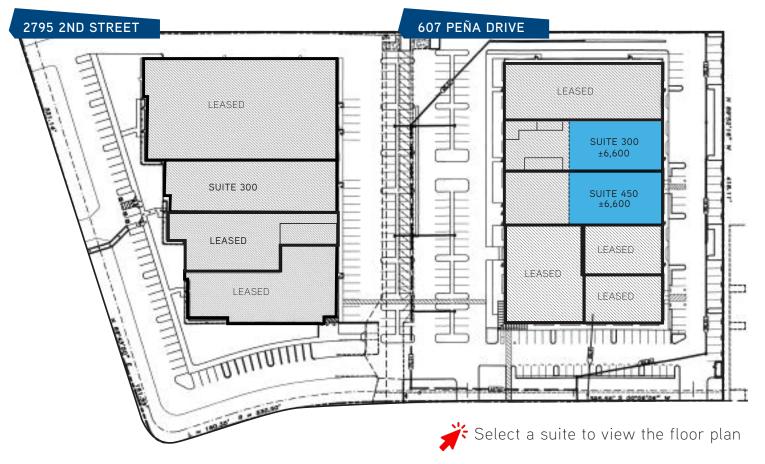

## **Available Suite Details**

- > ±6,600 ±13,200 SF contiguous available
- > 12' x 14' grade level doors
- > Heavy power
- > 18' minimum clear height
- > Skylights
- > Sprinklered
- > Improvements to suite
- > Shell condition
- > Zoned Light Industrial