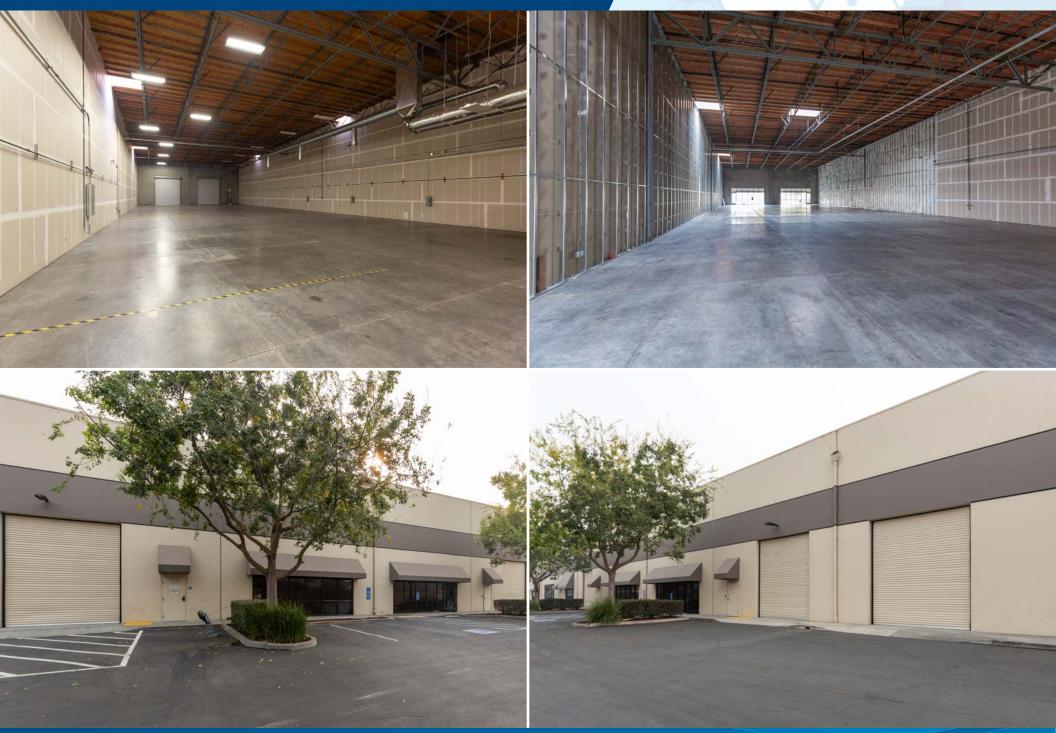

## **Available Suite Details**

- > ±6,600 ±13,200 SF contiguous available
- > 12' x 14' grade level doors
- > Heavy power
- > 18' minimum clear height
- > Skylights
- > Sprinklered
- > Improvements to suite
- > Shell condition
- > Zoned Light Industrial