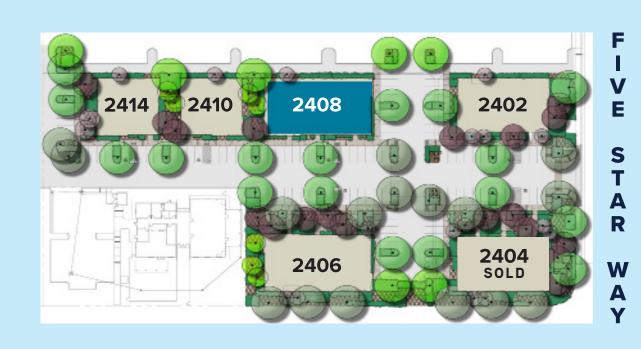

| ADDRESS:                 | 2408 Del Paso Road,<br>Sacramento, CA |
|--------------------------|---------------------------------------|
| BUILDING SQUARE FOOTAGE: | 6,376 SF                              |
| AVAILABLE SQUARE FEET:   | 6,376 SF                              |
| YEAR BUILT:              | 2007                                  |
| PARCEL NUMBER:           | 225-0070-140                          |