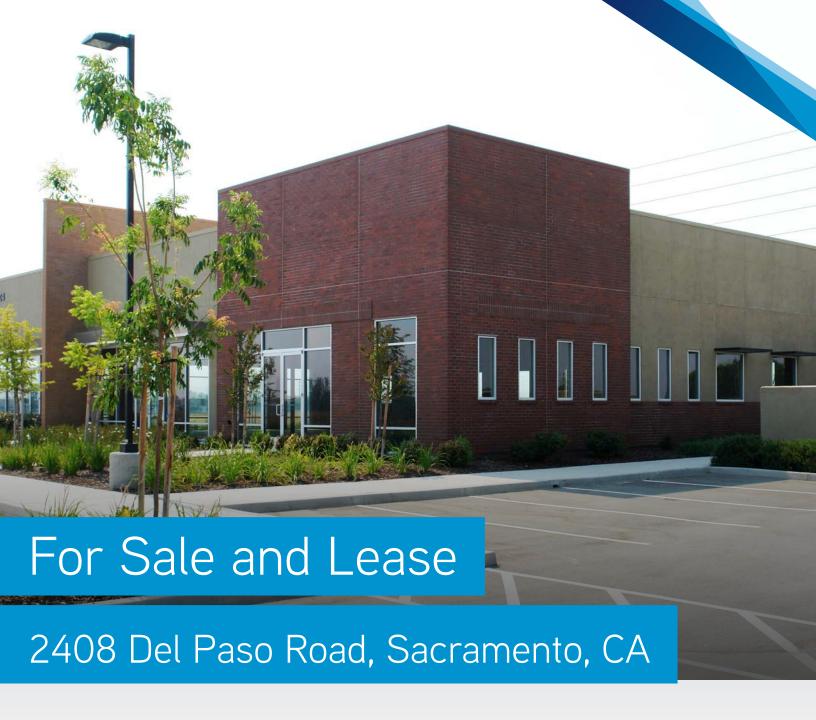

## **Building Highlights:**

- » Owner/User Building Opportunity
- » Modern Exterior Design
- » Building and Monument Signage
- » Well Landscaped with lighted parking
- » 10'-12' Finished Ceiling Height
- » 10 minutes to Downtown and Sacramento International Airport

| ADDRESS:                 | 2408 Del Paso Road,<br>Sacramento, CA |
|--------------------------|---------------------------------------|
| BUILDING SQUARE FOOTAGE: | 6,376 SF                              |
| AVAILABLE SQUARE FEET:   | 6,376 SF                              |
| YEAR BUILT:              | 2007                                  |
| PARCEL NUMBER:           | 225-0070-140                          |