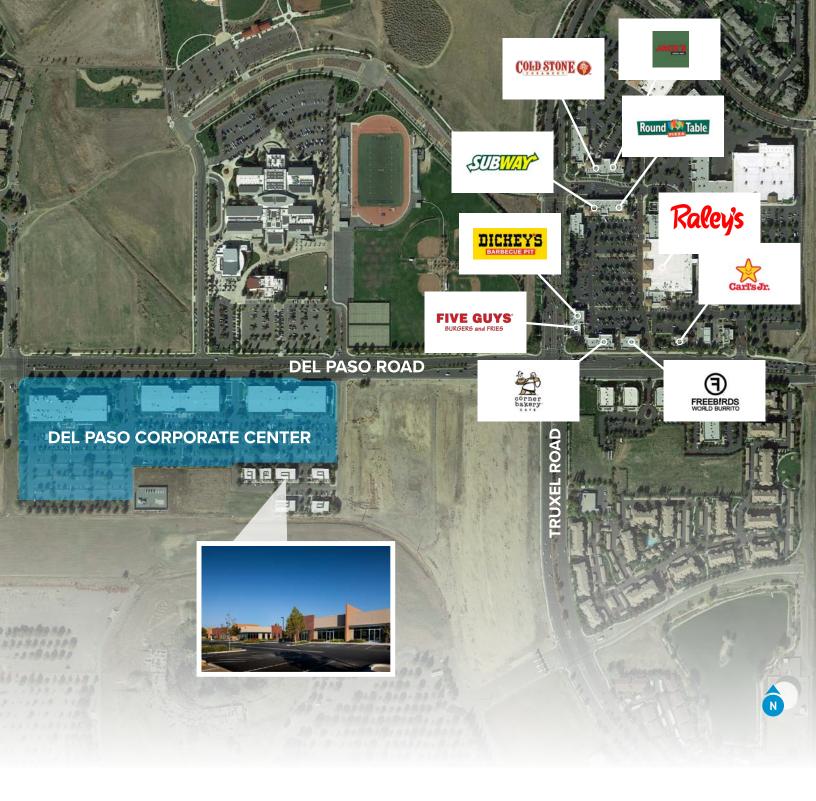

## **Building Highlights:**

- » Owner/User Building Opportunity
- » Modern Exterior Design
- » Building and Monument Signage
- » Well Landscaped with lighted parking
- » 10'-12' Finished Ceiling Height
- » 10 minutes to Downtown and Sacramento International Airport