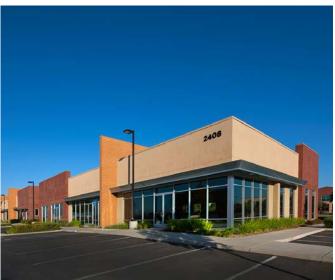

| ADDRESS:                 | 2408 Del Paso Road,<br>Sacramento, CA |
|--------------------------|---------------------------------------|
| BUILDING SQUARE FOOTAGE: | 6,376 SF                              |
| AVAILABLE SQUARE FEET:   | 6,376 SF                              |
| YEAR BUILT:              | 2007                                  |
| PARCEL NUMBER:           | 225-0070-140                          |