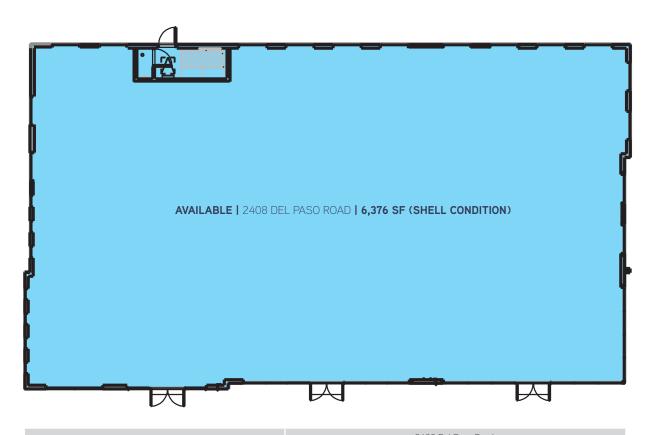

| ADDRESS:                 | 2408 Del Paso Road,<br>Sacramento, CA |
|--------------------------|---------------------------------------|
| BUILDING SQUARE FOOTAGE: | 6,376 SF                              |
| AVAILABLE SQUARE FEET:   | 6,376 SF                              |
| YEAR BUILT:              | 2007                                  |
| PARCEL NUMBER:           | 225-0070-140                          |