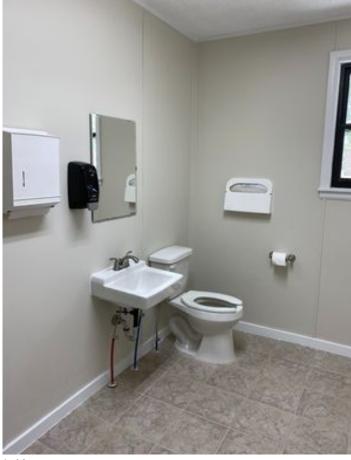

Private entrance

Reception/Waiting Area

Four (4) of individual offices

Break area

Two (2) bathrooms

Secure storage vault

Signage available

Space Description Sanders Beach Area Convenient to Downtown Pensacola yet private ~1800 square feet in renovated building completed July 2020 Four (4) dedicated parking spaces with overflow parking available Private entrance Reception/Waiting Area Four (4) of individual offices Break area Two (2) bathrooms Secure storage vault Signage available

#### **Property Images**

4 Dedicated Spaces

Reception Area

One of four offices

Office 2

Break room

Storage