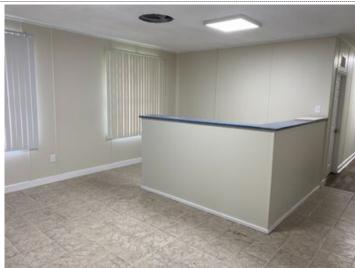

Private entrance

Reception/Waiting Area

Four (4) of individual offices

Break area

Two (2) bathrooms

Secure storage vault

Signage available

Space Description Sanders Beach Area Convenient to Downtown Pensacola yet private ~1800 square feet in renovated building completed July 2020 Four (4) dedicated parking spaces with overflow parking available Private entrance Reception/Waiting Area Four (4) of individual offices Break area Two (2) bathrooms Secure storage vault Signage available

#### **Property Images**

4 Dedicated Spaces

Reception Area

One of four offices

Office 2

Break room

Storage