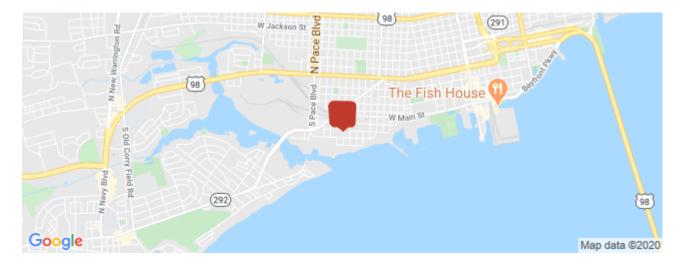

#### **Overview/Comments**

Sanders Beach Area Convenient to Downtown Pensacola yet private

~1800 square feet in renovated building completed July 2020

Four (4) dedicated parking spaces with overflow parking available

#### **Property Images**

4 Dedicated Spaces

Reception Area

One of four offices

Office 2

Break room

Storage