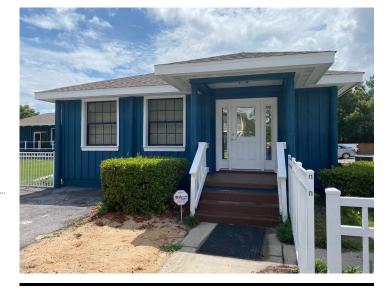

#### Location

Address: 725 S J St, Pensacola, FL 32502

0

County: Escambia

MSA: Pensacola-Ferry Pass-Brent

#### **Area & Location**

Property Located Between: West Main & Cypress Streets Airports: Pensacola International Airport
Property Visibility: Good Site Description: Dead end street, level

Highway Access: Convenient to 292, 291, 98, 90, I-110 Area Description: Sanders Beach area, quiet residential setting