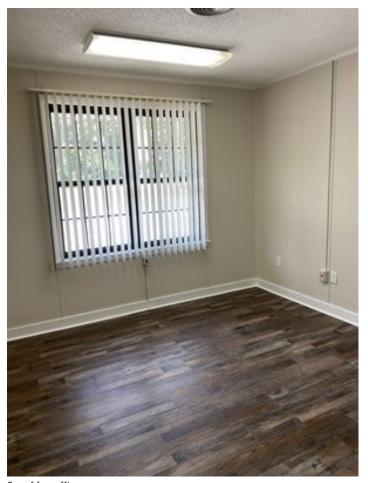

Private entrance

Reception/Waiting Area

Four (4) of individual offices

Break area

Two (2) bathrooms

Secure storage vault

Signage available

Space Description Sanders Beach Area Convenient to Downtown Pensacola yet private ~1800 square feet in renovated building completed July 2020 Four (4) dedicated parking spaces with overflow parking available Private entrance Reception/Waiting Area Four (4) of individual offices Break area Two (2) bathrooms Secure storage vault Signage available

#### **Property Images**

4 Dedicated Spaces

Reception Area

One of four offices

Office 2

Break room

Storage