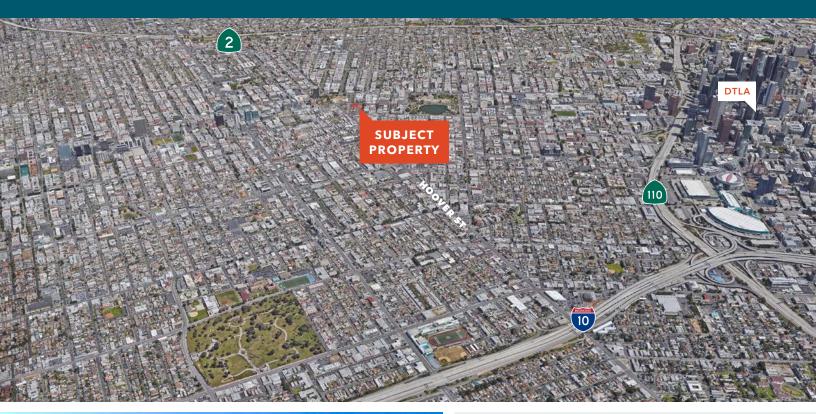

# Centrally-located between DTLA & the Westside

**ONLY 1.5 MILES** from the Santa Monica Freeway

**ALL AREA AMENITIES** are within walking distance

**HIGH-SPEED INTERNET** provided by Everest Broadband.

PRIME LA LOCATION NEAR PARK MILE, MIRACLE MILE AND KOREATOWN