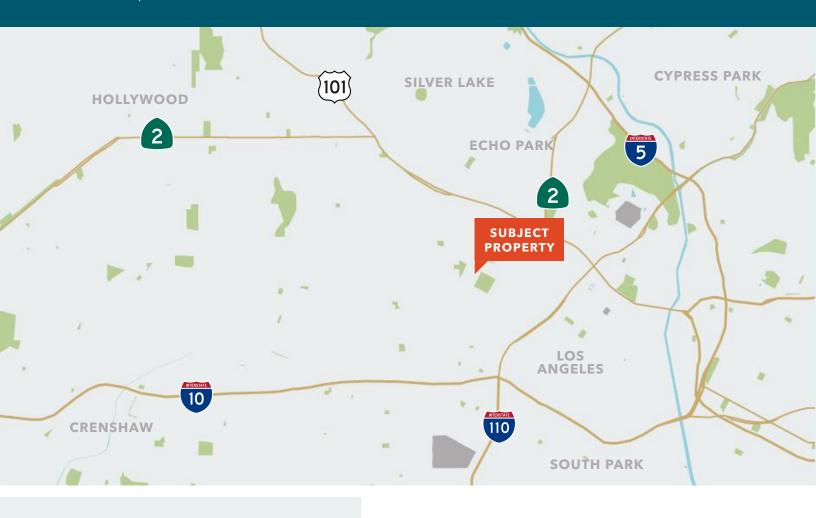

# Centrally-located between DTLA & the Westside

**ONLY 1.5 MILES** from the Santa Monica Freeway

**ALL AREA AMENITIES** are within walking distance

**HIGH-SPEED INTERNET** provided by Everest Broadband.

PRIME LA LOCATION NEAR PARK MILE, MIRACLE MILE AND KOREATOWN