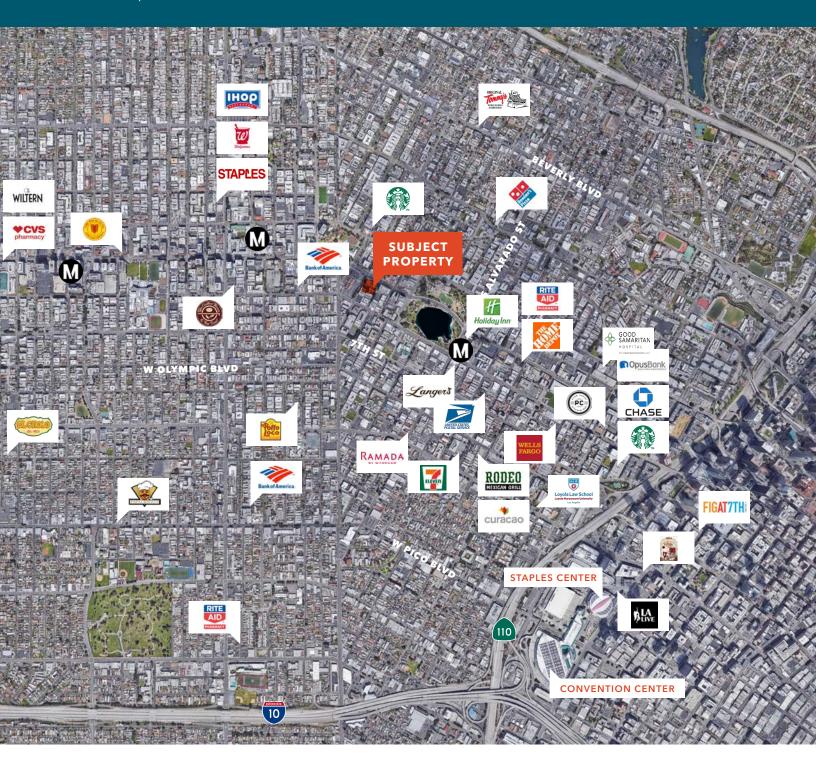

# Centrally-located between DTLA & the Westside

**ONLY 1.5 MILES** from the Santa Monica Freeway

**ALL AREA AMENITIES** are within walking distance

**HIGH-SPEED INTERNET** provided by Everest Broadband.

PRIME LA LOCATION NEAR PARK MILE, MIRACLE MILE AND KOREATOWN

PICTURESQUE SUITE VIEWS OF BEVERLY HILLS AND HOLLYWOOD

NEAR METRO LINES AND PUBLIC TRANSPORTATION

CLOSE TO AN
ABUNDANCE OF RETAIL
STORES, HOTELS, AND
RESTAURANTS

BUILT-TO-SUIT OPPORTUNITY

71 WALK SCORE, 66 TRANSIT SCORE