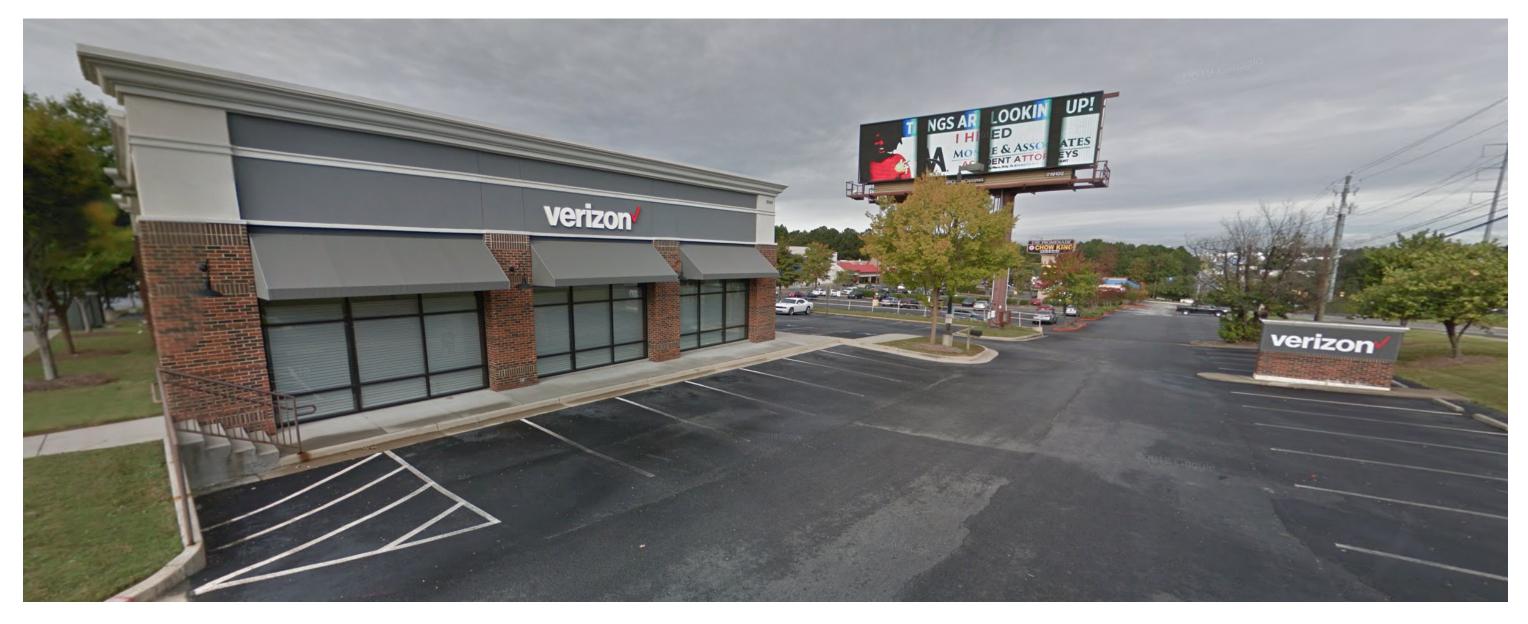

RE DETAILS.



Vantis Capital Advisors is pleased to present the opportunity to purchase a double net Verizon Wireless located in Smyrna, GA. The property is located at 2540 Cobb Parkway SE, Smyrna, GA, and sits on a 0.9 acre outparcel to multiple national retailers. The tenant, Verizon Wireless (corporate), has exercised their first option, with another option to extend commencing February 2024; the option includes an increase in rent.

This asset is well positioned near the intersection of I-285 and I-75. Situated in Heritage Pavilion, the property is surrounded by various tenants including Walgreens, TJ Maxx, PetSmart, Red Lobster, Del Taco, Public Storage, and more. Smyrna is less than 20 miles from Atlanta and is part of the Atlanta, GA MSA, the 9th largest MSA in the United States.



### INVESTMENT OVERVIEW Investment Summary

### INVESTMENT OVERVIEW Property Highlights

Double Net Investment Opportunity | Limited Landlord Responsibility

BBBB

- Pad to Marshalls, TJ Maxx, Ross, PetSmart, Taco Bell, and More
- Situated in Major Retail Corridor | + 52,475 Vehicles Per Day
- Strong Demographics (5-Mile Radius) | 216,000 Population | +\$94,000 Average Household Income



COBB PARKWAY SOUTHEAST



## INVESTMENT OVERVIEW Property Photos

### INVESTMENT OVERVIEW Area Map



Smyrna is a city in Cobb County, Georgia, United States. It is located northwest of Atlanta, and is in the inner ring of the Atlanta Metropolitan Area. As of the 2010 census, the city had a population of 51,271. The U.S. Census Bureau estimated the population in 2018 to be 56,706. It is included in the