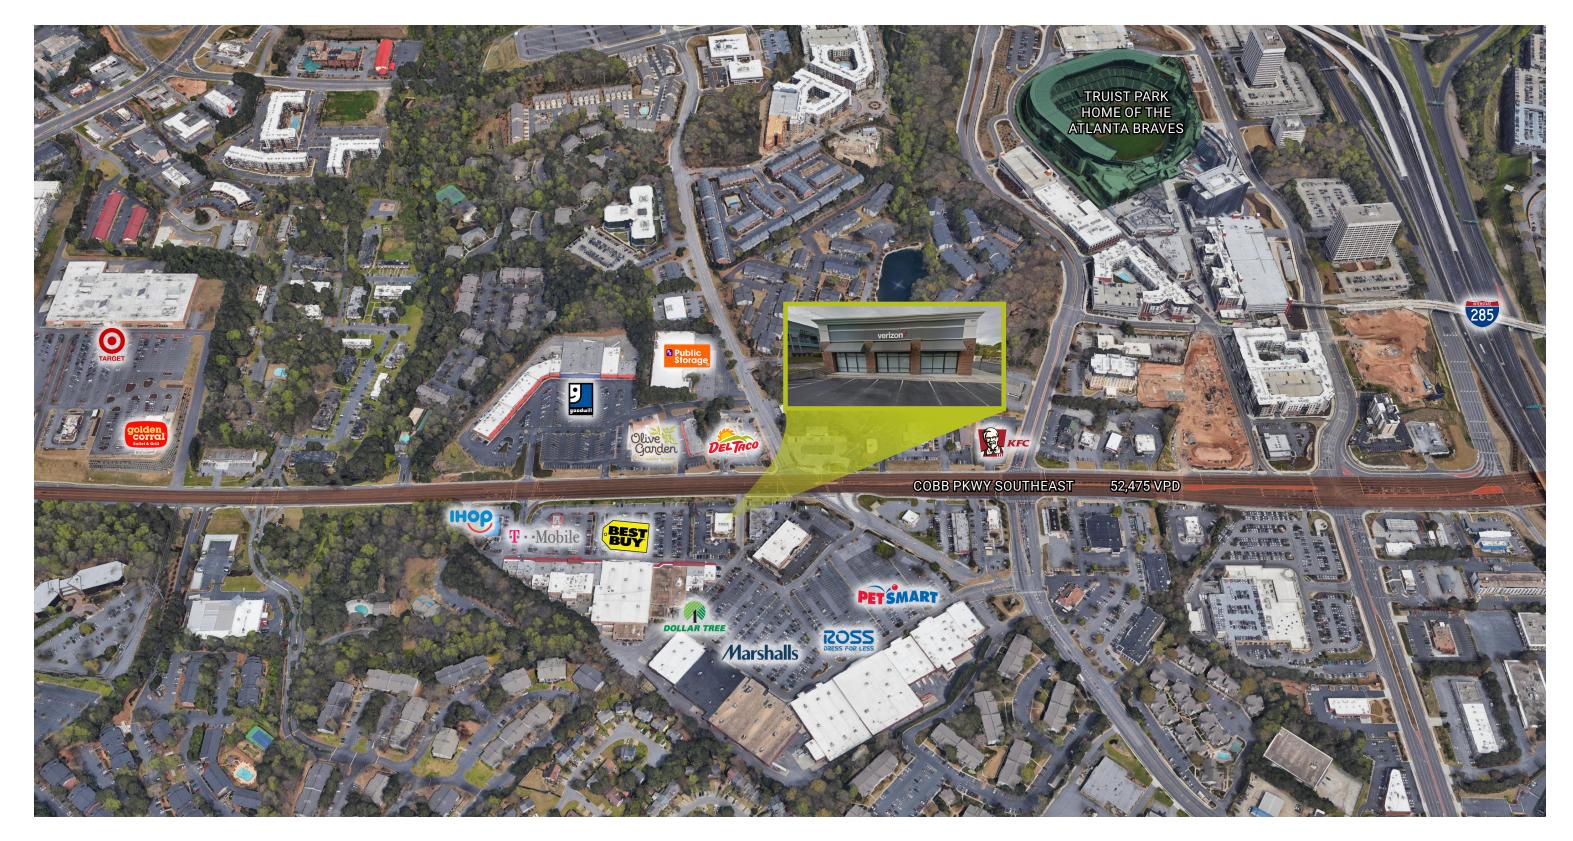

This asset is well positioned near the intersection of I-285 and I-75. Situated in Heritage Pavilion, the property is surrounded by various tenants including Walgreens, TJ Maxx, PetSmart, Red Lobster, Del Taco, Public Storage, and more. Smyrna is less than 20 miles from Atlanta and is part of the Atlanta, GA MSA, the 9th largest MSA in the United States.

### INVESTMENT OVERVIEW Property Highlights

Double Net Investment Opportunity | Limited Landlord Responsibility

BBBB

- Pad to Marshalls, TJ Maxx, Ross, PetSmart, Taco Bell, and More
- Situated in Major Retail Corridor | + 52,475 Vehicles Per Day
- Strong Demographics (5-Mile Radius) | 216,000 Population | +\$94,000 Average Household Income

COBB PARKWAY SOUTHEAST