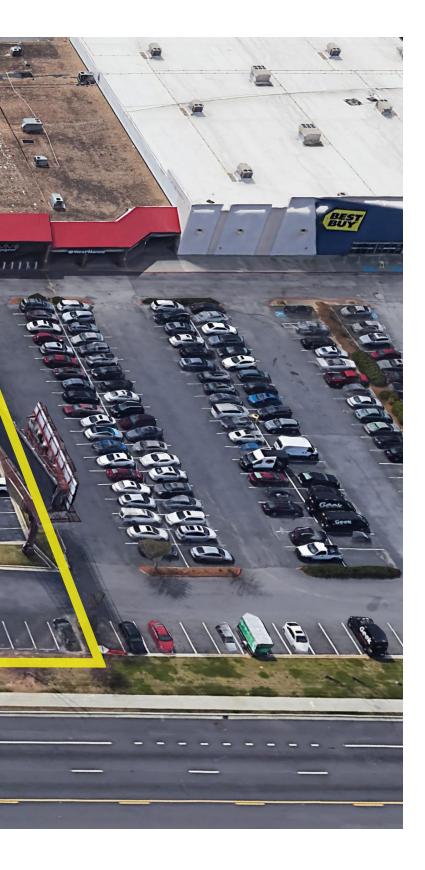

Vantis Capital Advisors is pleased to present the opportunity to purchase a double net Verizon Wireless located in Smyrna, GA. The property is located at 2540 Cobb Parkway SE, Smyrna, GA, and sits on a 0.9 acre outparcel to multiple national retailers. The tenant, Verizon Wireless (corporate), has exercised their first option, with another option to extend commencing February 2024; the option includes an increase in rent.

This asset is well positioned near the intersection of I-285 and I-75. Situated in Heritage Pavilion, the property is surrounded by various tenants including Walgreens, TJ Maxx, PetSmart, Red Lobster, Del Taco, Public Storage, and more. Smyrna is less than 20 miles from Atlanta and is part of the Atlanta, GA MSA, the 9th largest MSA in the United States.