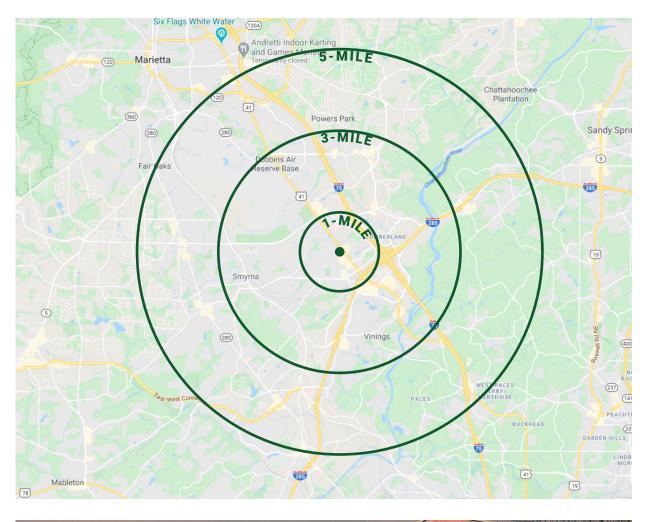

### INVESTMENT OVERVIEW Area Map

Smyrna is a city in Cobb County, Georgia, United States. It is located northwest of Atlanta, and is in the inner ring of the Atlanta Metropolitan Area. As of the 2010 census, the city had a population of 51,271. The U.S. Census Bureau estimated the population in 2018 to be 56,706. It is included in the Atlanta-Sandy Springs–Roswell MSA, which is included in the Atlanta–Athens–Clarke–Sandy Springs CSA. Smyrna grew by 28% between the years 2000 and 2012. It is historically one of the fastest growing cities in the State of Georgia, and one of the most densely populated cities in the metro area.

## INVESTMENT OVERVIEW Demographics

| 1 MILE   | 3 MILE                                                                                                                                                     | 5 MILE                                                                                                                                                   |
|----------|------------------------------------------------------------------------------------------------------------------------------------------------------------|----------------------------------------------------------------------------------------------------------------------------------------------------------|
|          |                                                                                                                                                            |                                                                                                                                                          |
| 10,890   | 80,785                                                                                                                                                     | 181,786                                                                                                                                                  |
| 14,401   | 98,374                                                                                                                                                     | 216,269                                                                                                                                                  |
| 15,487   | 104,695                                                                                                                                                    | 229,601                                                                                                                                                  |
|          |                                                                                                                                                            |                                                                                                                                                          |
| 6,602    | 51,981                                                                                                                                                     | 130,666                                                                                                                                                  |
| 6,416    | 33,944                                                                                                                                                     | 64,060                                                                                                                                                   |
| 89       | 467                                                                                                                                                        | 1,161                                                                                                                                                    |
| 883      | 9,221                                                                                                                                                      | 14,491                                                                                                                                                   |
| 18       | 66                                                                                                                                                         | 172                                                                                                                                                      |
| 393      | 2,696                                                                                                                                                      | 5,719                                                                                                                                                    |
|          |                                                                                                                                                            |                                                                                                                                                          |
| 5,343    | 39,732                                                                                                                                                     | 79,872                                                                                                                                                   |
| 6,638    | 47,985                                                                                                                                                     | 94,123                                                                                                                                                   |
| 7,083    | 51,015                                                                                                                                                     | 99,790                                                                                                                                                   |
| 24.24%   | 20.77%                                                                                                                                                     | 17.84%                                                                                                                                                   |
| 6.70%    | 6.31%                                                                                                                                                      | 6.02%                                                                                                                                                    |
| \$63,245 | \$88,199                                                                                                                                                   | \$94,038                                                                                                                                                 |
|          | 10,890<br>14,401<br>15,487<br>6,602<br>6,416<br>89<br>883<br>883<br>18<br>393<br>18<br>393<br>5,343<br>6,638<br>5,343<br>6,638<br>7,083<br>24.24%<br>6.70% | 10,89080,78514,40198,37415,487104,69515,487104,6956,60251,9816,41633,944894678839,22118663932,6965,34339,7326,63847,9857,08351,01524.24%20.77%6,70%6,31% |