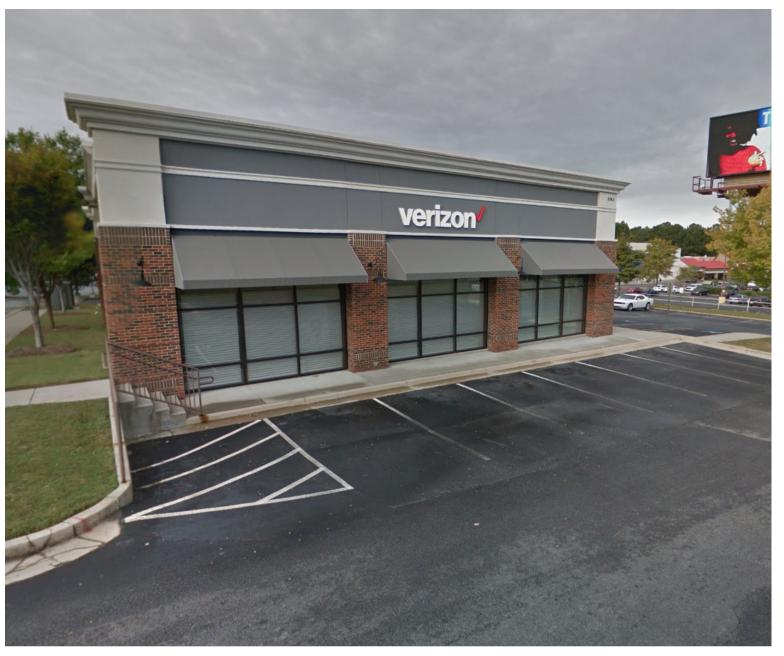

Vantis Capital Advisors is pleased to present the opportunity to purchase a double net Verizon Wireless located in Smyrna, GA. The property is located at 2540 Cobb Parkway SE, Smyrna, GA, and sits on a 0.9 acre outparcel to multiple national retailers. The tenant, Verizon Wireless (corporate), has exercised their first option, with another option to extend commencing February 2024; the option includes an increase in rent.

This asset is well positioned near the intersection of I-285 and I-75. Situated in Heritage Pavilion, the property is surrounded by various tenants including Walgreens, TJ Maxx, PetSmart, Red Lobster, Del Taco, Public Storage, and more. Smyrna is less than 20 miles from Atlanta and is part of the Atlanta, GA MSA, the 9th largest MSA in the United States.

## INVESTMENT OVERVIEW Property Photos