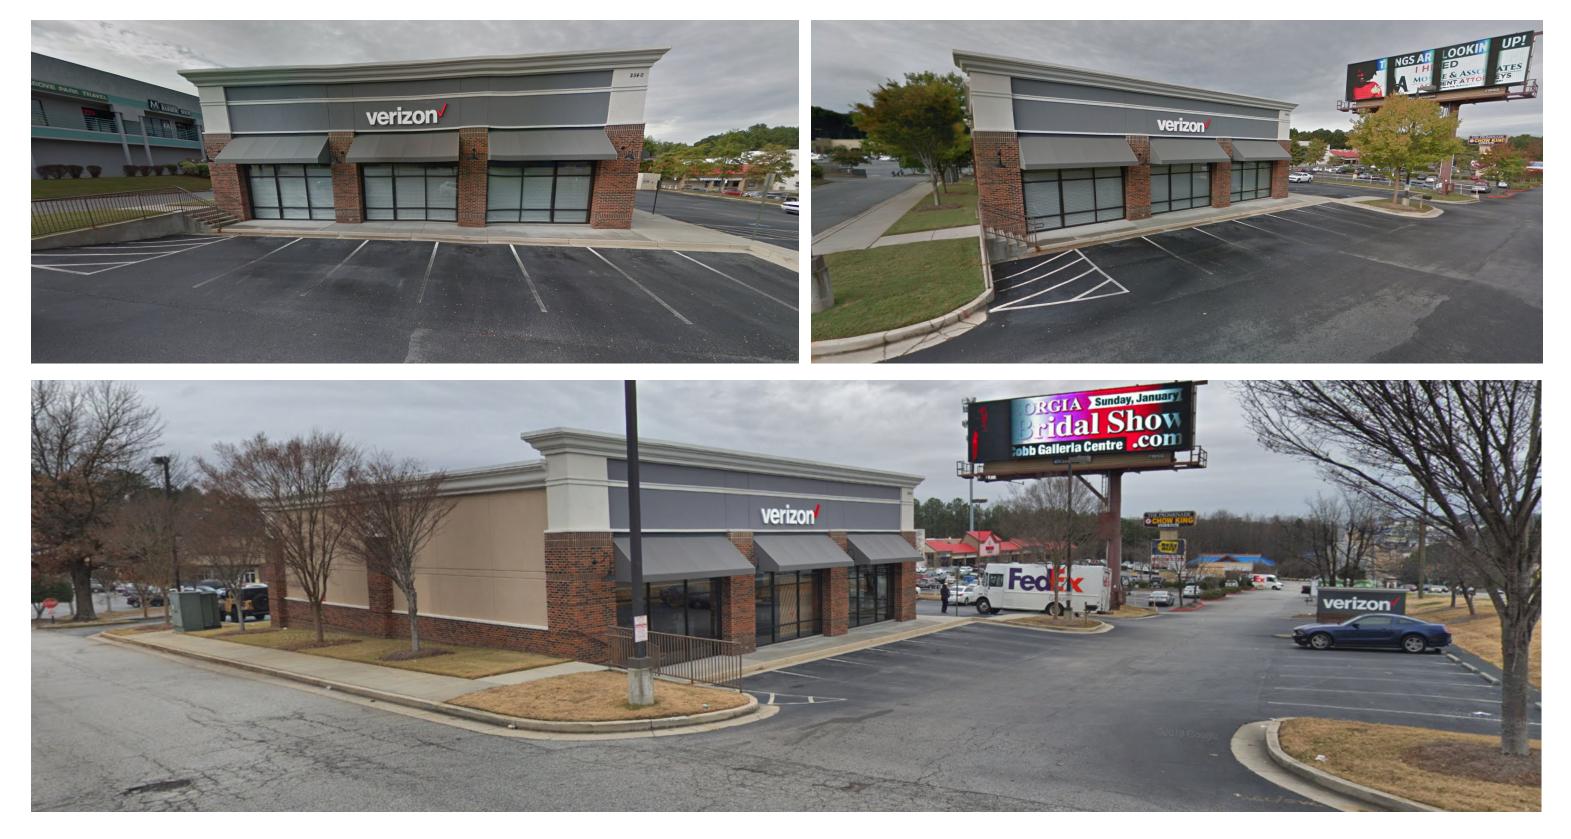

s an increase in rent.

This asset is well positioned near the intersection of I-285 and I-75. Situated in Heritage Pavilion, the property is surrounded by various tenants including Walgreens, TJ Maxx, PetSmart, Red Lobster, Del Taco, Public Storage, and more. Smyrna is less than 20 miles from Atlanta and is part of the Atlanta, GA MSA, the 9th largest MSA in the United States.



### INVESTMENT OVERVIEW Investment Summary

### INVESTMENT OVERVIEW Property Highlights

Double Net Investment Opportunity | Limited Landlord Responsibility

BBBB

- Pad to Marshalls, TJ Maxx, Ross, PetSmart, Taco Bell, and More
- Situated in Major Retail Corridor | + 52,475 Vehicles Per Day
- Strong Demographics (5-Mile Radius) | 216,000 Population | +\$94,000 Average Household Income



COBB PARKWAY SOUTHEAST



## INVESTMENT OVERVIEW Property Photos

### INVESTMENT OVERVIEW Area Map



Smyrna is a city in Cobb County, Georgia, United States. It is located northwest of Atlanta, and is in the inner ring of the Atlanta Metropolitan Area. As of the 2010 census, the city had a population of 51,271. The U.S. Census Bureau estimated the population in 2018 to be 56,706. It is included in the Atlanta-Sandy Springs–Roswell MSA, which is included in the Atlanta–Athens–Clarke–Sandy Springs CSA. Smyrna grew by 28% between the years 2000 and 2012. It is historically one of the fastest growing cities in the State of Georgia, and one of the most densely populated cities in the metro area.







### INVESTMENT OVERVIEW Market Overview

## INVESTMENT OVERVIEW Demographics

| 1 MILE   | 3 MILE