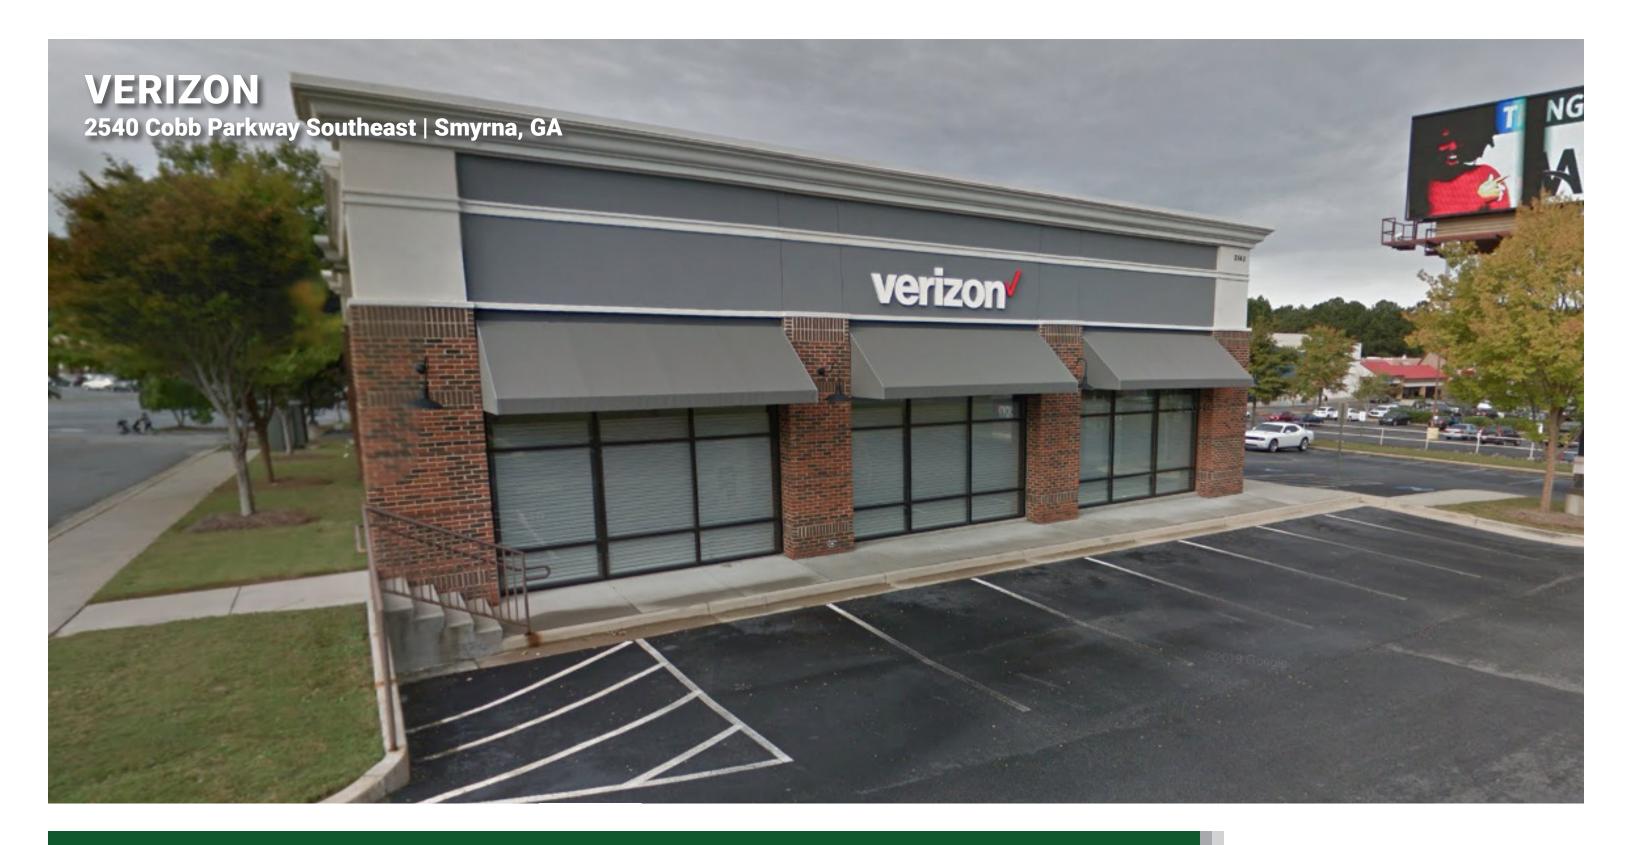

Vantis Capital Advisors is pleased to present the opportunity to purchase a double net Verizon Wireless located in Smyrna, GA. The property is located at 2540 Cobb Parkway SE, Smyrna, GA, and sits on a 0.9 acre outparcel to multiple national retailers. The tenant, Verizon Wireless (corporate), has exercised their first option, with another option to extend commencing February 2024; the option includes an increase in rent.

This asset is well positioned near the intersection of I-285 and I-75. Situated in Heritage Pavilion, the property is surrounded by various tenants including Walgreens, TJ Maxx, PetSmart, Red Lobster, Del Taco, Public Storage, and more. Smyrna is less than 20 miles from Atlanta and is part of the Atlanta, GA MSA, the 9th largest MSA in the United States.