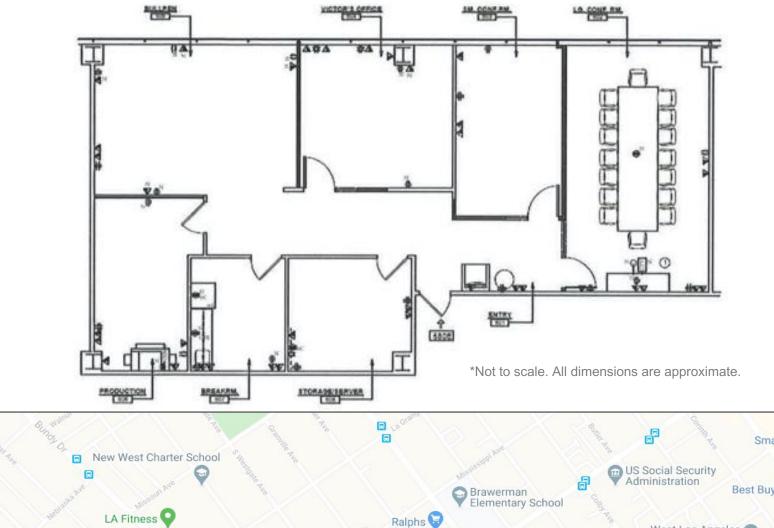

rea / Bench Stations
- Kitchen / Break Room
- Copy / Production Room
- Storage / Server Room
- Furniture Can Be Made Available
- 3.0/1000 SF Parking At Prevailing Rates
- Convenient Access to Freeways, Restaurants, & Retail
- On-Site Management & 24-Hour Security



#### www.mrp-inc.com

Although all information furnished regarding property for sale, rental, or financing is from sources deemed reliable, such information has not been verified and no express representation is made nor is any to be implied as to the accuracy thereof and it is submitted subject to errors, omissions, change of price, rental or other conditions, prior sale, lease or financing, or withdrawal without notice and to any special conditions imposed by our principal.

# Floor Plan – 11835 W Olympic Blvd., Suite 680-E





## **McCabe Realty Partners**



# Suite Pictures – 11835 W Olympic Blvd., Suite 680-E





Lobby / Reception



Large Conference Room



Small Conference / Executive Private Office

## **McCabe Realty Partners**



# Suite Pictures – 11835 W Olympic Blvd., Suite 680-E





Private Office Hallway





Open Area / Bench Stations

## **McCabe Realty Partners**



# Suite Pictures – 11835 W Olympic Blvd., Suite 680-E





Copy / Production Room



Kitchen / Break Room



Storage / Server Room

#### **McCabe Realty Partners**