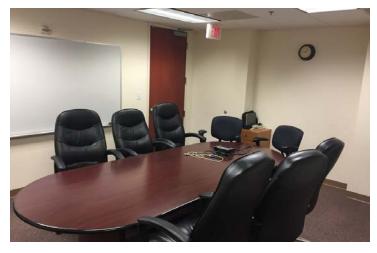

Space is designed as a co-working space and provides amenities such as reception area, break room, and large conference area for 12, and covered parking spaces. Building amenities include cafeteria, courtyard seating and gym.