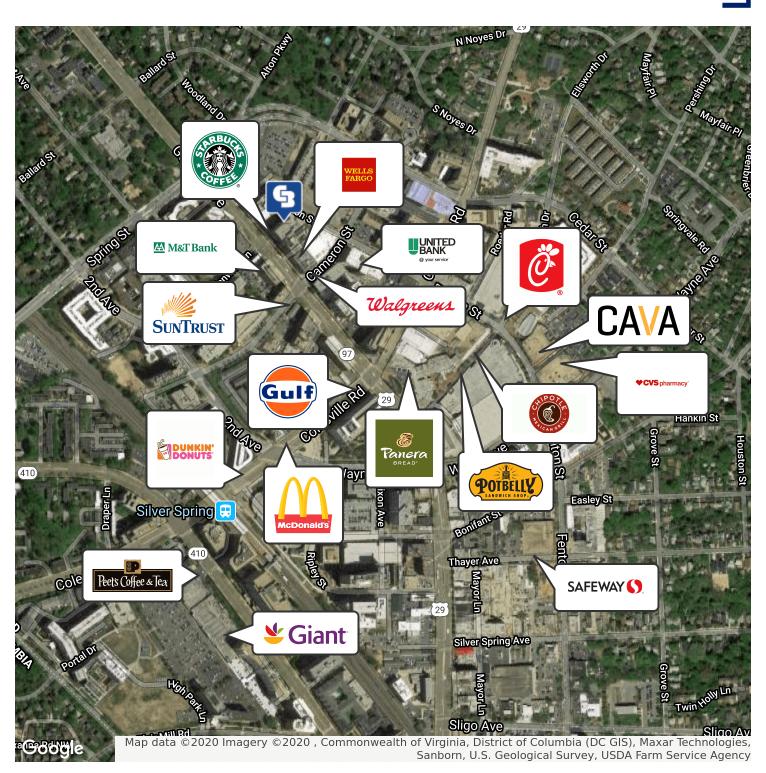

#### LOCATION DESCRIPTION

Walk Score: Walker's Paradise (99) Transit Score: Excellent Transit (88)

#### Parking:

Covered Tandem Spaces @ \$90.00/mo 250 Covered Spaces @ \$125.00/mo Ratio of 1.00/1,000 SF

#### Transit/Subway:

Silver Spring Transit Stop: 2 min (Drive Time), 9 min (Walk Time), 0.5 mi

#### Commuter Rail:

Silver Spring Commuter Rail: 3 min (Drive Time), 11 min (Walk Time), 0.5 mi Kensington Commuter Rail: 9 min (Drive Time), 3.6 mi

#### Airport:

Ronald Reagan Washington National Airport: 24 min (Drive Time), 12.5 mi

#### Traffic Count:

Cameron St & Georgia Ave SW: 8,030 VPD Spring St & 1st Ave SW: 9,969 VPD Spring St & Colesville Rd SE: 11,440 VPD Colesville Rd & Georgia Ave SW: 37,399 VPD Fenton St & Roeder Rd SE: 10,450 VPD