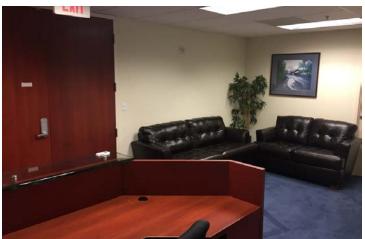

Space is designed as a co-working space and provides amenities such as reception area, break room, and large conference area for 12, and covered parking spaces. Building amenities include cafeteria, courtyard seating and gym.