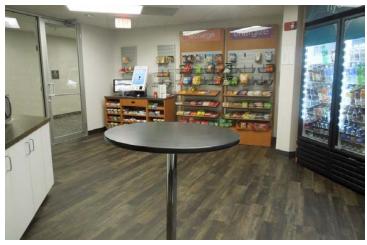

Space is designed as a co-working space and provides amenities such as reception area, break room, and large conference area for 12, and covered parking spaces. Building amenities include cafeteria, courtyard seating and gym.