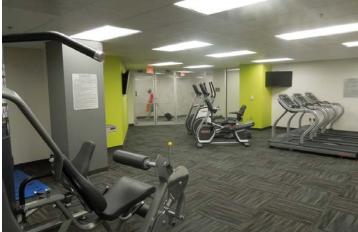

Space is designed as a co-working space and provides amenities such as reception area, break room, and large conference area for 12, and covered parking spaces. Building amenities include cafeteria, courtyard seating and gym.