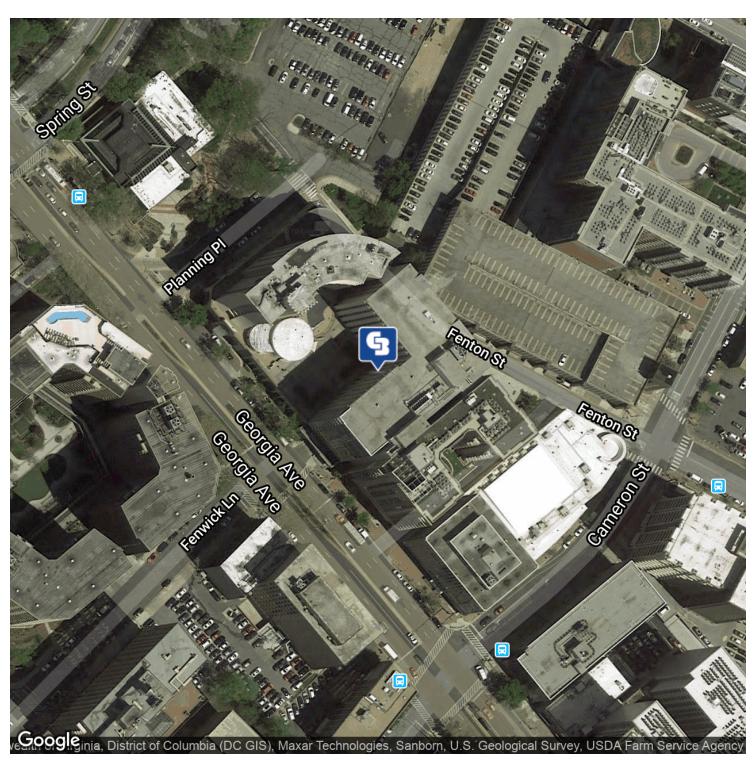

#### LOCATION DESCRIPTION

Walk Score: Walker's Paradise (99) Transit Score: Excellent Transit (88)

#### Parking:

Covered Tandem Spaces @ \$90.00/mo 250 Covered Spaces @ \$125.00/mo Ratio of 1.00/1,000 SF

#### Transit/Subway:

Silver Spring Transit Stop: 2 min (Drive Time), 9 min (Walk Time), 0.5 mi

#### Commuter Rail:

Silver Spring Commuter Rail: 3 min (Drive Time), 11 min (Walk Time), 0.5 mi Kensington Commuter Rail: 9 min (Drive Time), 3.6 mi

#### Airport:

Ronald Reagan Washington National Airport: 24 min (Drive Time), 12.5 mi

#### Traffic Count:

Cameron St & Georgia Ave SW: 8,030 VPD Spring St & 1st Ave SW: 9,969 VPD Spring St & Colesville Rd SE: 11,440 VPD Colesville Rd & Georgia Ave SW: 37,399 VPD Fenton St & Roeder Rd SE: 10,450 VPD