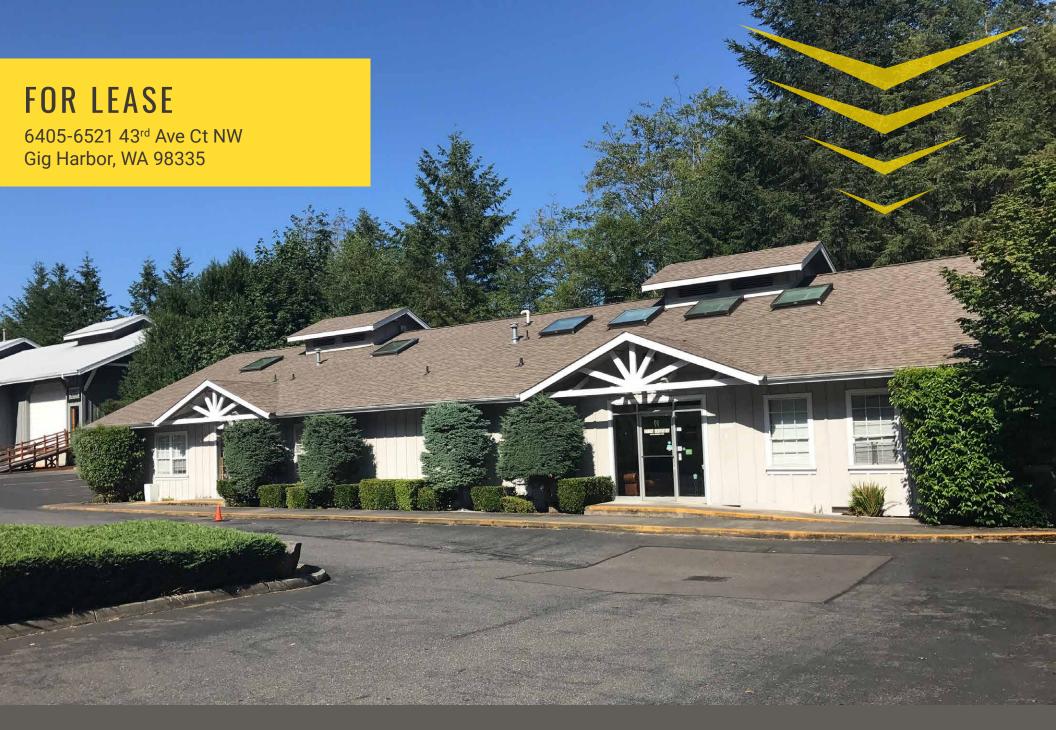

#### 6405 - 6521 43<sup>RD</sup> AVE CT NW:

## OFFICE SPACE: 2,480 +/- SF PLUS NNN STORAGE/WAREHOUSE: 1,600 +/- SF PLUS NNN

- Office space available
- Located in the heart of Gig Harbor off of the Wollochet interchange & HWY 16
- Zoned RB 2