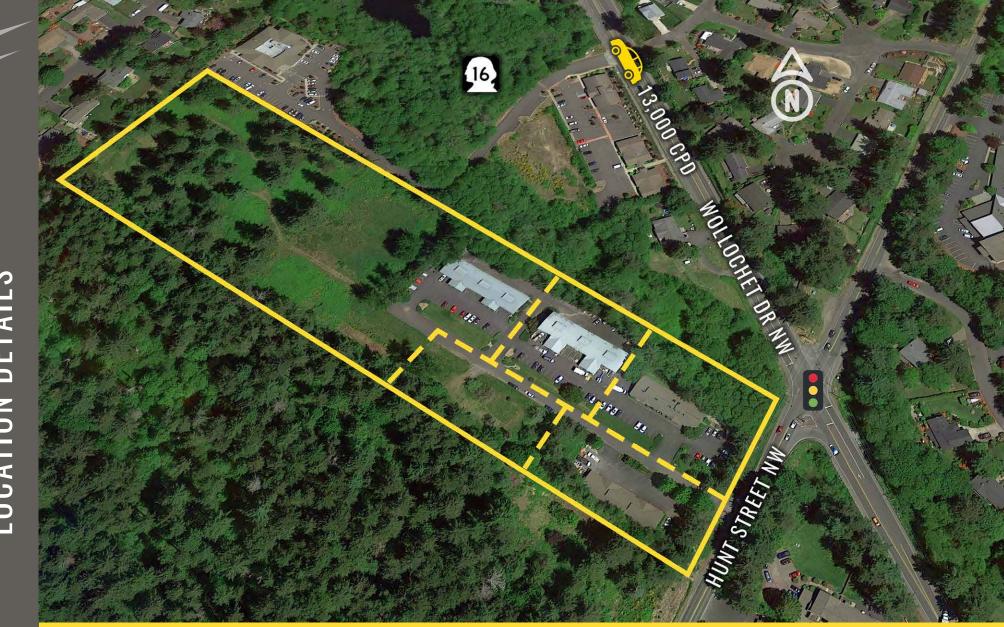

## HUNT WOLLOCHET BUSINESS PARK

Lisa Tallman | Jamie Firth

First Western Properties—Tacoma Inc. | 253.472.0404 6402 Tacoma Mall Blvd, Tacoma, WA 98409 | fwp-inc.com **HUNT WOLLOCHET BUSINESS PARK** consists of four multitenant buildings totaling 33,796 square feet of existing buildings on over nine acres. Nestled in the heart of Gig Harbor, Hunt Wollochet Business Park has great access to Highway 16, Downtown Gig Harbor, as well as a diverse group of restaurants and major retailers.

#### TENANTS

SUMMARY

Located moments from Highway 16 Located in the heart of Gig Harbor

L

13,000 CPD Wollochet Dr NW

6,000 CPD Hunt St NW

**GIG HARBOR, WA** is both a bay on the Puget Sound and a harbor town that has been named one of the Smithsonian Magazines Top Five Small Towns for culture, heritage and charm. Its unique location, close to metropolitan centers, yet positioned on a quiet, beautiful and historic peninsula - provides visitors and residents with excellent site-seeing, history, culture, dining, shopping and more.