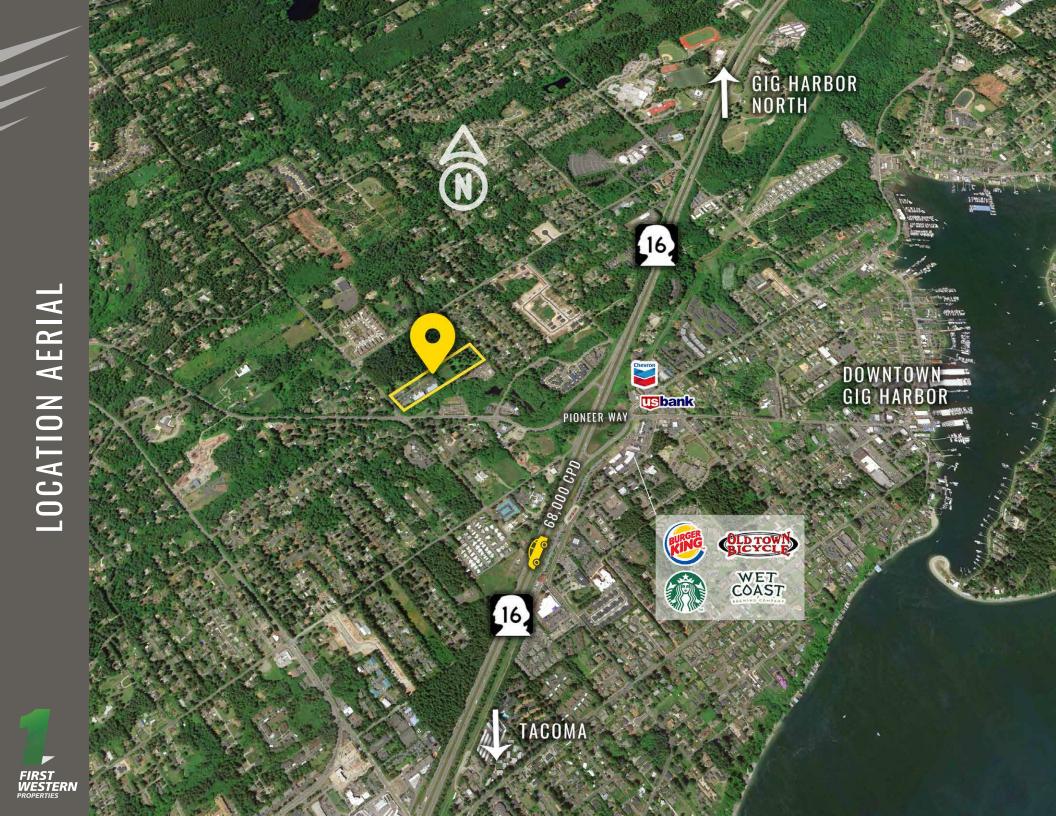

## HUNT WOLLOCHET BUSINESS PARK

Lisa Tallman | Jamie Firth

First Western Properties—Tacoma Inc. | 253.472.0404 6402 Tacoma Mall Blvd, Tacoma, WA 98409 | fwp-inc.com **HUNT WOLLOCHET BUSINESS PARK** consists of four multitenant buildings totaling 33,796 square feet of existing buildings on over nine acres. Nestled in the heart of Gig Harbor, Hunt Wollochet Business Park has great access to Highway 16, Downtown Gig Harbor, as well as a diverse group of restaurants and major retailers.

#### TENANTS

SUMMARY

Located moments from Highway 16 Located in the heart of Gig Harbor

L

13,000 CPD Wollochet Dr NW

6,000 CPD Hunt St NW

**GIG HARBOR, WA** is both a bay on the Puget Sound and a harbor town that has been named one of the Smithsonian Magazines Top Five Small Towns for culture, heritage and charm. Its unique location, close to metropolitan centers, yet positioned on a quiet, beautiful and historic peninsula - provides visitors and residents with excellent site-seeing, history, culture, dining, shopping and more.