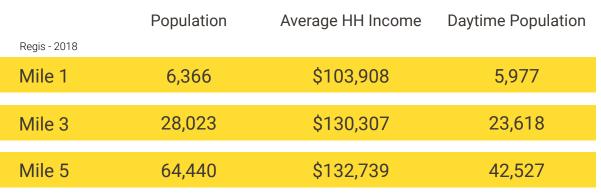

#### TENANTS

SUMMARY

Located moments from Highway 16 Located in the heart of Gig Harbor

L

13,000 CPD Wollochet Dr NW

6,000 CPD Hunt St NW

**GIG HARBOR, WA** is both a bay on the Puget Sound and a harbor town that has been named one of the Smithsonian Magazines Top Five Small Towns for culture, heritage and charm. Its unique location, close to metropolitan centers, yet positioned on a quiet, beautiful and historic peninsula - provides visitors and residents with excellent site-seeing, history, culture, dining, shopping and more.