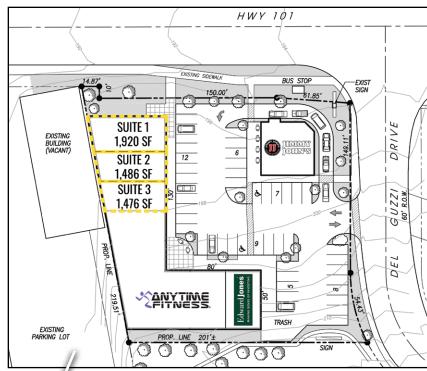

## HIGHWAY 101 & DEL GUZZI DR:

1,476 SF \$15.00 PSF PLUS NNN

1,487 SF \$15.00 PSF PLUS NNN

1,920 SF \$18.00 PSF PLUS NNN

SPACES CAN BE COMBINED

- Site has great visibility
- Location has great access from Highway 101
- Site is located just 13 miles from Sequim
- Located just miles from downtown Port Angeles
- Located on a lighted intersection
- Excellent retail/office opportunities
- Large pylon sign available on Highway 101
- Only 2 miles from the Port Angeles ferry landing