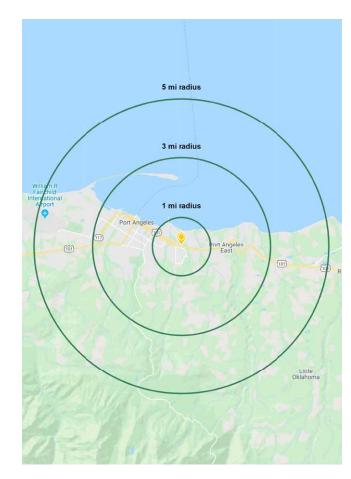

|              |            | \$                |                    |
|--------------|------------|-------------------|--------------------|
| Regis - 2020 | Population | Average HH Income | Daytime Population |
| Mile 1       | 3,806      | \$66,377          | 4,803              |
| Mile 3       | 18,990     | \$70,055          | 20,795             |
| Mile 5       | 29,387     | \$70,392          | 26,881             |