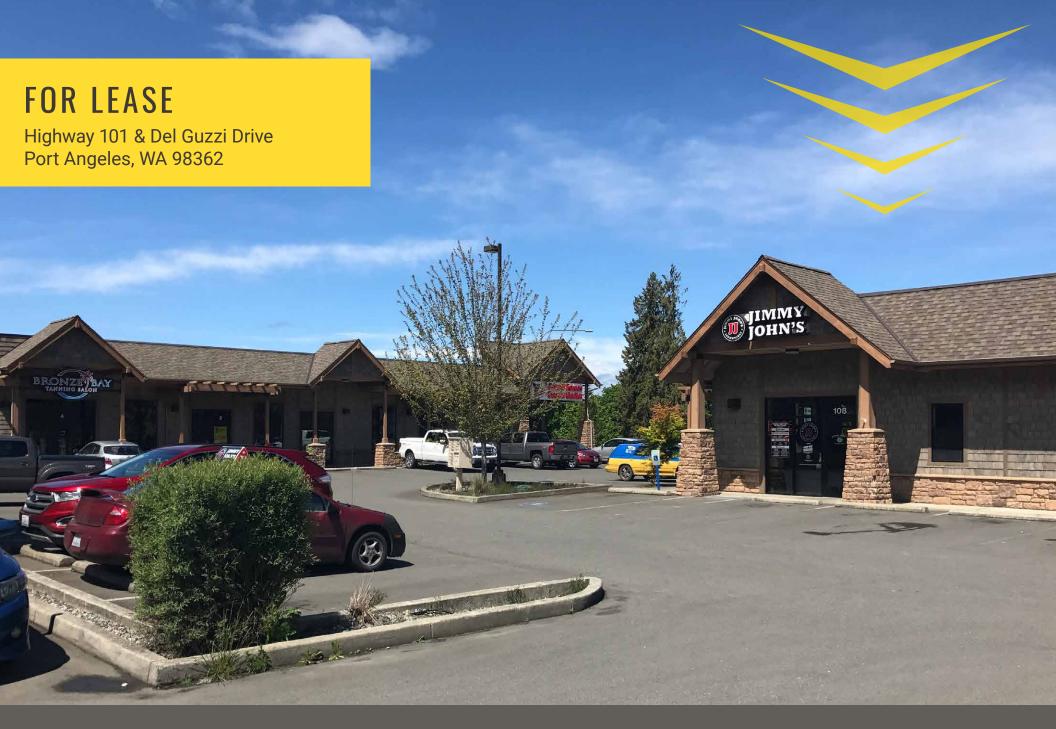

## HIGHWAY 101 & DEL GUZZI DR:

1,476 SF \$15.00 PSF PLUS NNN

1,487 SF \$15.00 PSF PLUS NNN

1,920 SF \$18.00 PSF PLUS NNN

SPACES CAN BE COMBINED

- Site has great visibility
- Location has great access from Highway 101
- Site is located just 13 miles from Sequim
- Located just miles from downtown Port Angeles
- Located on a lighted intersection
- Excellent retail/office opportunities
- Large pylon sign available on Highway 101
- Only 2 miles from the Port Angeles ferry landing

Located directly along HWY 101

Located moments from downtown Port Angeles

30,300 CPD HWY 101