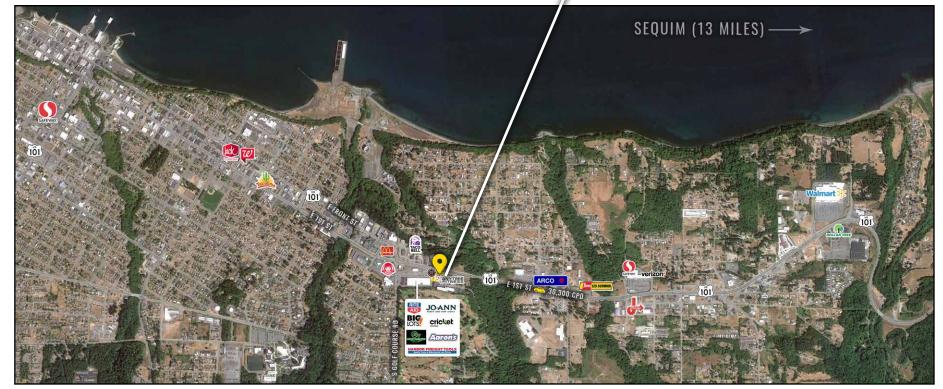

## HIGHWAY 101 & DEL GUZZI DR:

1,476 SF \$15.00 PSF PLUS NNN

1,487 SF \$15.00 PSF PLUS NNN

1,920 SF \$18.00 PSF PLUS NNN

SPACES CAN BE COMBINED

- Site has great visibility
- Location has great access from Highway 101
- Site is located just 13 miles from Sequim
- Located just miles from downtown Port Angeles
- Located on a lighted intersection
- Excellent retail/office opportunities
- Large pylon sign available on Highway 101
- Only 2 miles from the Port Angeles ferry landing

Located directly along HWY 101

Located moments from downtown Port Angeles

30,300 CPD HWY 101