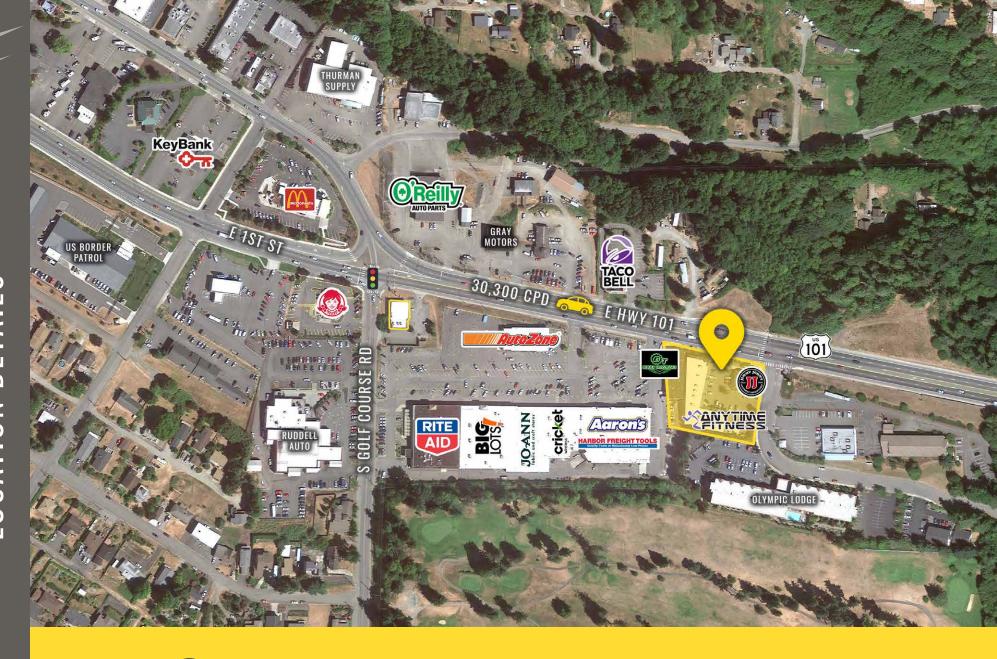

## HIGHWAY 101 & DEL GUZZI DR:

1,476 SF \$15.00 PSF PLUS NNN

1,487 SF \$15.00 PSF PLUS NNN

1,920 SF \$18.00 PSF PLUS NNN

SPACES CAN BE COMBINED

- Site has great visibility
- Location has great access from Highway 101
- Site is located just 13 miles from Sequim
- Located just miles from downtown Port Angeles
- Located on a lighted intersection
- Excellent retail/office opportunities
- Large pylon sign available on Highway 101
- Only 2 miles from the Port Angeles ferry landing

Located directly along HWY 101

Located moments from downtown Port Angeles

30,300 CPD HWY 101