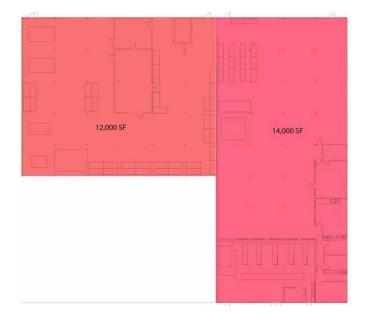

**PROPERTY HIGHLIGHTS** 

Can be demised to **12,000 SF** and **14,400 SF**. Each with its own office, restrooms and production/warehouse areas. One of the **nicest** spaces in the Port 106 Building

First space available at the Port 106 Building in **over 3 years** 

## 12,000 SF SPACE

3,600 SF office

8,400 SF warehouse/production area with loading

## 14,400 SF SPACE

**3,200 SF** office area (conference room, private offices, reception and open office areas)

**4,800 SF** production area (with additional offices and breakroom areas)

**6,400 SF** warehouse/production area with loading