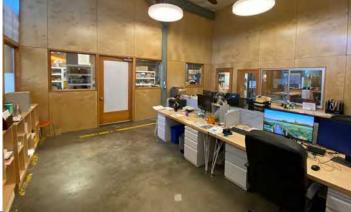

## 14,400 SF SPACE

**3,200 SF** office area (conference room, private offices, reception and open office areas)

**4,800 SF** production area (with additional offices and breakroom areas)

**6,400 SF** warehouse/production area with loading