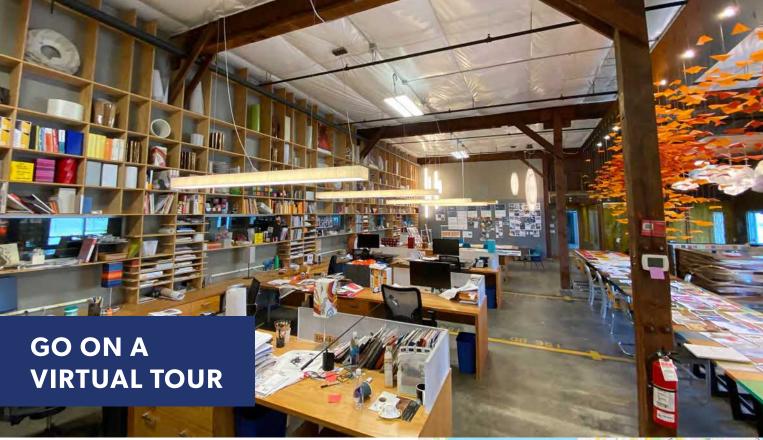

**PROPERTY HIGHLIGHTS** 

Can be demised to **12,000 SF** and **14,400 SF**. Each with its own office, restrooms and production/warehouse areas. One of the **nicest** spaces in the Port 106 Building

First space available at the Port 106 Building in **over 3 years** 

**Extraordinary buildout** for showroom/design offices/production/and warehouse.

DH and GL Loading - 53' truck loading

Sublease goes until **10/31/22** and than a direct deal with the landlord is also available through broker.