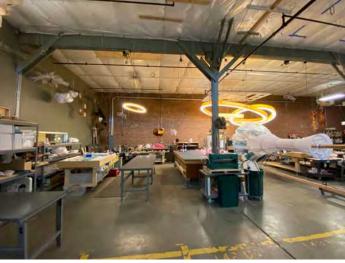

## 12,000 SF SPACE

3,600 SF office

8,400 SF warehouse/production area with loading

## 14,400 SF SPACE

**3,200 SF** office area (conference room, private offices, reception and open office areas)

**4,800 SF** production area (with additional offices and breakroom areas)

**6,400 SF** warehouse/production area with loading