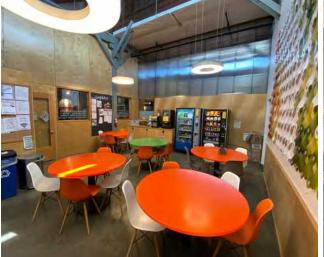

**PROPERTY HIGHLIGHTS** 

Can be demised to **12,000 SF** and **14,400 SF**. Each with its own office, restrooms and production/warehouse areas. One of the **nicest** spaces in the Port 106 Building

First space available at the Port 106 Building in **over 3 years** 

## 14,400 SF SPACE

**3,200 SF** office area (conference room, private offices, reception and open office areas)

**4,800 SF** production area (with additional offices and breakroom areas)

**6,400 SF** warehouse/production area with loading