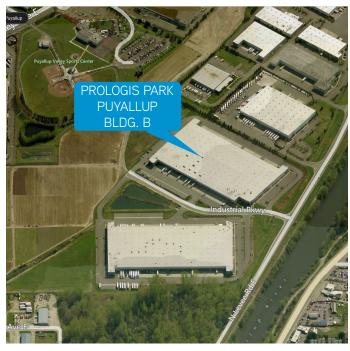

## Prologis Park Puyallup, Building B

1601 INDUSTRIAL PARKWAY | PUYALLUP, WASHINGTON 98371