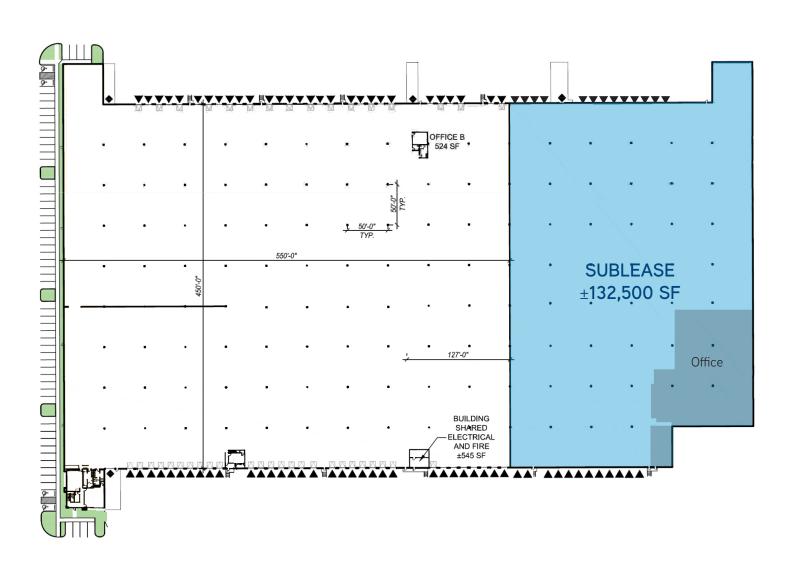

FOR SUBLEASE > ±132,500 SF

### **AVAILABILITY AND FEATURES**

- > Approximately 132,500 SF available for sublease
- > Heavy office potentially available
- > 25 dock-high doors
- > 1 drive-in door
- > 30' clear height
- > 50' x 50' typical column spacing
- > ESFR sprinklers
- > Easy access to Highway 167
- > Available October 1, 2020 through February 28, 2023
- > Call for asking rates

#### LEGEND:

This document has been prepared by Colliers International for advertising and general information only. Colliers International makes no guarantees, representations or warranties of any kind, express or implied, regarding the information including, but not limited to, warranties of content, accuracy and reliability. Any interested party should undertake their own inquiries as to the accuracy of the information. Colliers International excludes unequivocally all inferred or implied terms, conditions and warranties arising out of this document and excludes all liability for loss and damages arising there from. Colliers International is a worldwide affiliation of independently owned and operated companies. This publication is the copyrighted property of Colliers International and Or its licensor(s). © 2019. All rights reserved.