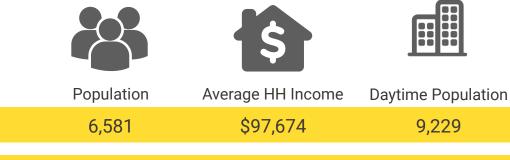

25,637

84,128

- Situated in the City of Gig Harbor ٠
- Please do not disturb tenants

Regis - 2020

Mile 1

Mile 3

Mile 5

\$114,005

\$118,976

9,229

22,375

55,379

Located moments from HWY 16 Close access to major tenants

23,000 CPD Olympic Drive

53,000 CPD Highway 16