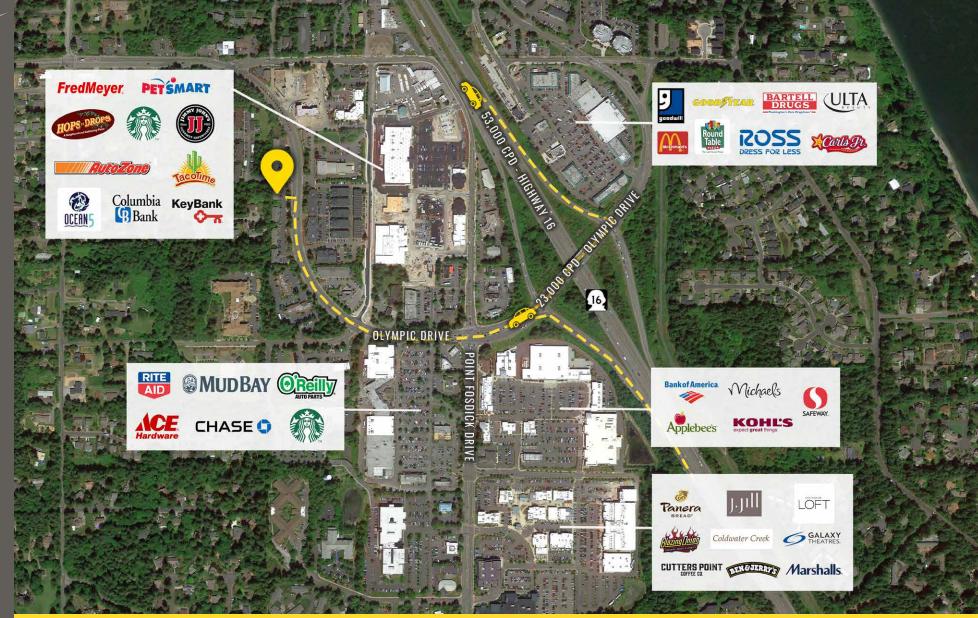

\$118,976

9,229

22,375

55,379

Located moments from HWY 16 Close access to major tenants

23,000 CPD Olympic Drive

53,000 CPD Highway 16