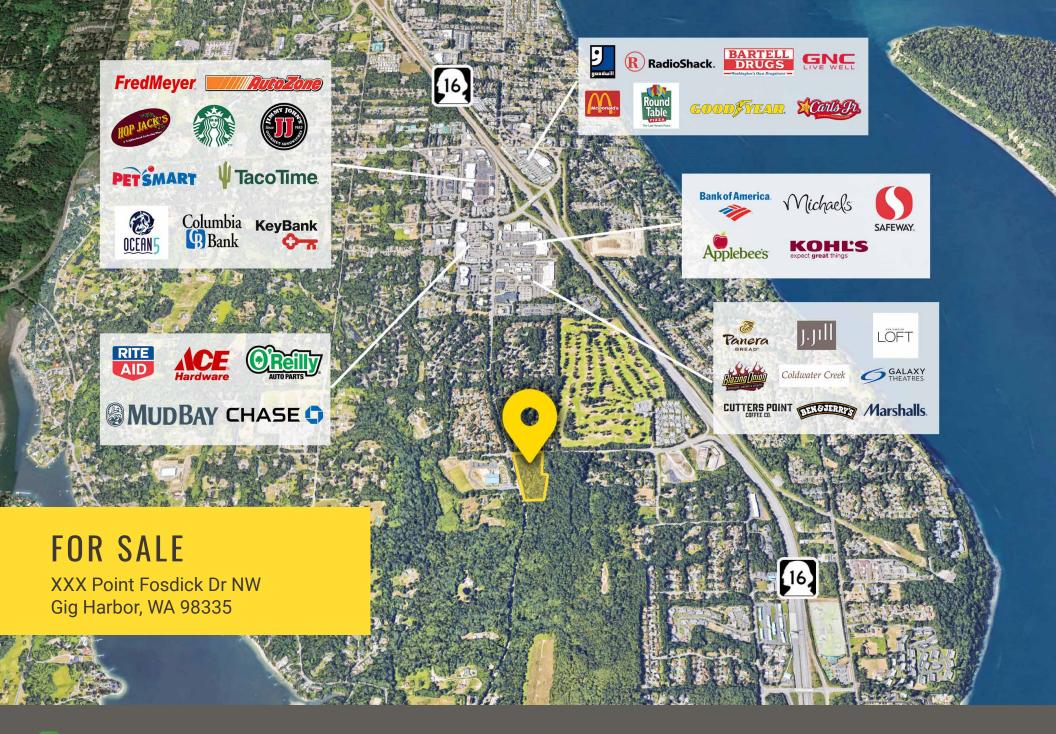

POINT FOSDICK DR NW & 36TH STREET NW

## 12.60 ACRES \$1,650,000 (\$3.00 PSF)

- Parcel # 0221204023
- Zoned neighborhood center
- Close proximity to Tacoma Narrows Airport and the Narrows Bridge
- Excellent location with close access to Gig Harbor retail core
- 70,900 CPD Highway 16
- 6,500 CPD Point Fosdick Dr NW
- 6,000 CPD 36th St NW