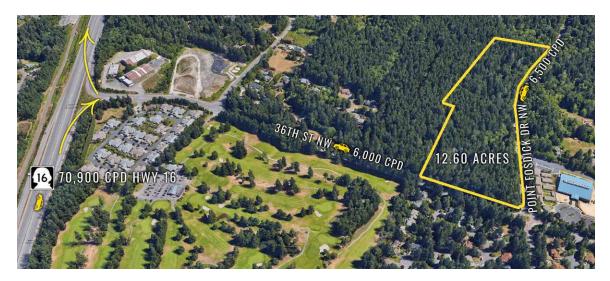

## 12.60 ACRES \$1,650,000 (\$3.00 PSF)

- Parcel # 0221204023
- Zoned neighborhood center
- Close proximity to Tacoma Narrows Airport and the Narrows Bridge
- Excellent location with close access to Gig Harbor retail core
- 70,900 CPD Highway 16
- 6,500 CPD Point Fosdick Dr NW
- 6,000 CPD 36th St NW