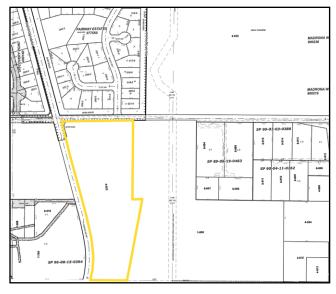

## 12.60 ACRES \$1,650,000 (\$3.00 PSF)

- Parcel # 0221204023
- Zoned neighborhood center
- Close proximity to Tacoma Narrows Airport and the Narrows Bridge
- Excellent location with close access to Gig Harbor retail core
- 70,900 CPD Highway 16
- 6,500 CPD Point Fosdick Dr NW
- 6,000 CPD 36th St NW