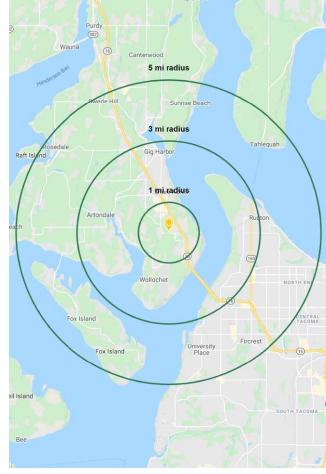

|            | \$                |                                                                   |
|------------|-------------------|-------------------------------------------------------------------|
| Population | Average HH Income | Daytime Population                                                |
| 4,564      | \$106,499         | 5,400                                                             |
| 33,899     | \$113,523         | 24,717                                                            |
| 108,022    | \$110,70          | 71,791                                                            |
|            | 4,564<br>33,899   | Population Average HH Income   4,564 \$106,499   33,899 \$113,523 |