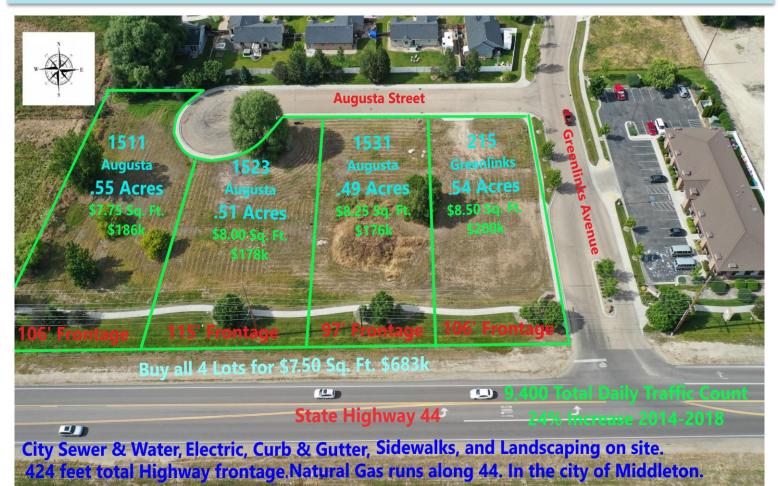

**Property Information** 

- Location: 215 Greenlinks, Middleton, Idaho, 83644
- Type: Commercial
- Acres: 215 Lot . .54 Acres 1531 Lot . .49 Acres 1523 Lot .51 Acres 1511 Lot .55 Acres
- Zoning: C2

Price Sq. Ft.: \$7.50-\$8.50

#### Agent Remarks

Excellent location in the Fast growing City of Middleton. City water and Sewer on site. 5.5 miles to Star.

Traffic Counts on the rise in the Area. 24% increase from 2014-2018 9400 Vehicle per day average.