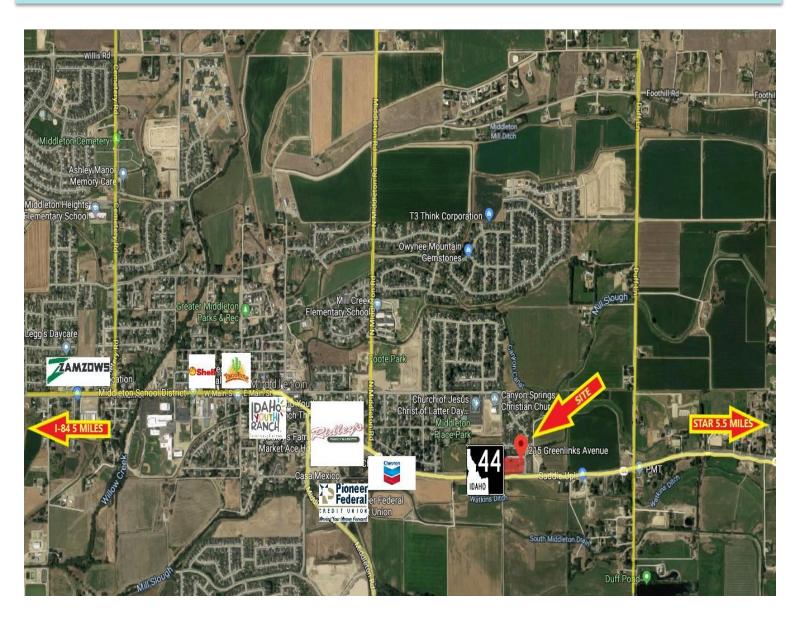

**Property Information** 

- Location: 215 Greenlinks, Middleton, Idaho, 83644
- Type: Commercial
- Acres: 215 Lot . .54 Acres 1531 Lot . .49 Acres 1523 Lot .51 Acres 1511 Lot .55 Acres
- Zoning: C2

Price Sq. Ft.: \$7.50-\$8.50

#### Agent Remarks

Excellent location in the Fast growing City of Middleton. City water and Sewer on site. 5.5 miles to Star.

Traffic Counts on the rise in the Area. 24% increase from 2014-2018 9400 Vehicle per day average.

Potential uses include: Business Park, Gas Station, Medical Offices, Restaurants, Retail Stores and Hotels.

Matt Wilke White Barn Real Estate Mills & Co. Realty, Inc.

Matt Wilke White Barn Real Estate Mills & Co. Realty, Inc.