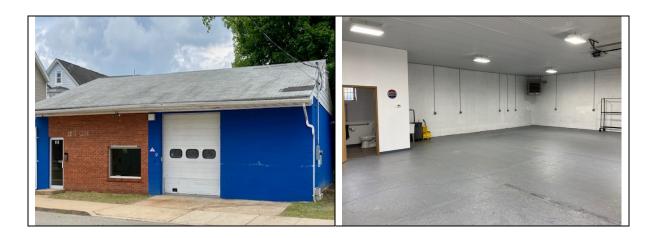

## 17 Sammis Avenue Dover

1,728 Square Feet
11' Ceiling Height
10' x 10' Drive-in Loading Door
Gas Heat
200 Amps - 120/240 Volts - 3 Phase Electric

## \$2,500 per Month Industrial Gross With 3% Yearly Increases

Just Renovated
ADA Bathroom
Upgrade Electric & Lights
Floors

All information is from a source deemed to be reliable, however, No warranty or representation, express or implied, is made to the accuracy of the information contained herein, and same is submitted subject to errors, omission, change of price, rental or other conditions, withdrawal without notice, and to any special conditions imposed by our principals and clients.