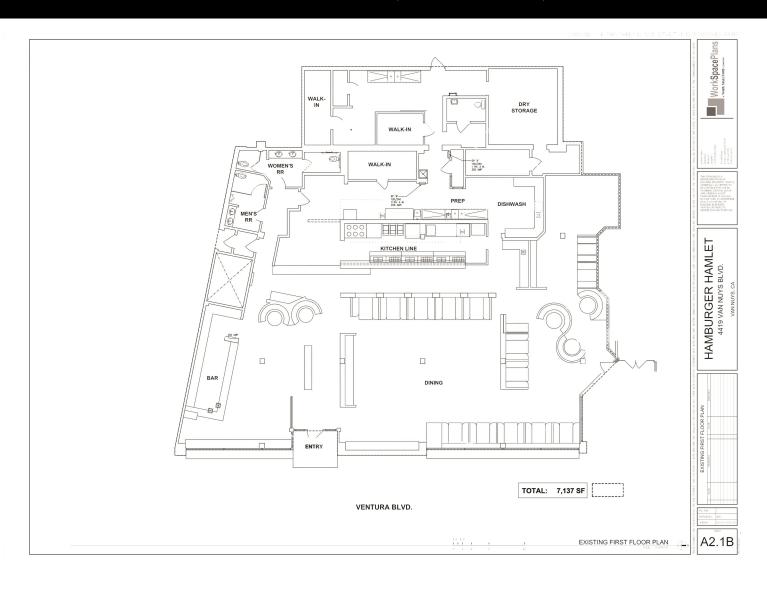

#### **PROPERTY FEATURES**

- + Approximately 7,139 SF
- + Building top signage
- Approximately 110 parking spaces in shared parking lot with attendant
- + Zoning: LAC2
- + Low triple net
- + Current seating capacity (occupant load):

Restaurant: 174 Bar: 26

+ Fantastic Visibility