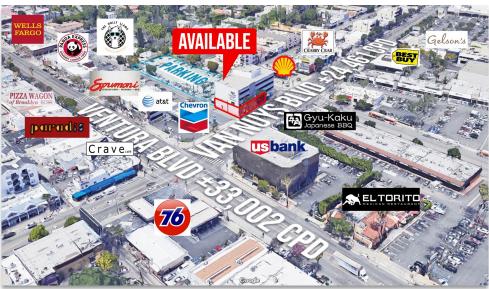

#### **AREA AMENITIES**

- Huge daytime population with over 2,500,000 SF of lunchtime office traffic nearby
- Near In-'N-Out Burger, Blu Jam, Gelsons, Best Buy, Gyu Kaku, Wells Fargo, Starbucks, Burger Lounge, Crabby Crab, and many more!
- + Adjacent to the Sherman Oaks Village