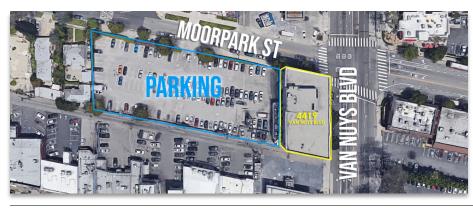

#### **PROPERTY FEATURES**

- + Approximately 7,139 SF
- + Building top signage
- Approximately 110 parking spaces in shared parking lot with attendant
- + Zoning: LAC2
- + Low triple net
- + Current seating capacity (occupant load):