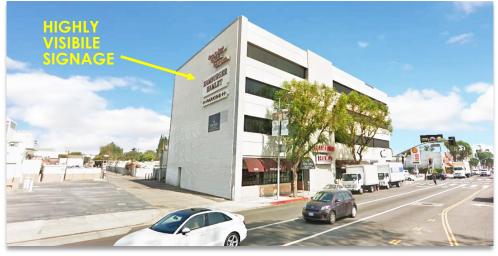

#### **PROPERTY FEATURES**

- + Approximately 7,139 SF
- + Building top signage
- Approximately 110 parking spaces in shared parking lot with attendant
- + Zoning: LAC2
- + Low triple net
- + Current seating capacity (occupant load):

Restaurant: 174 Bar: 26

+ Fantastic Visibility