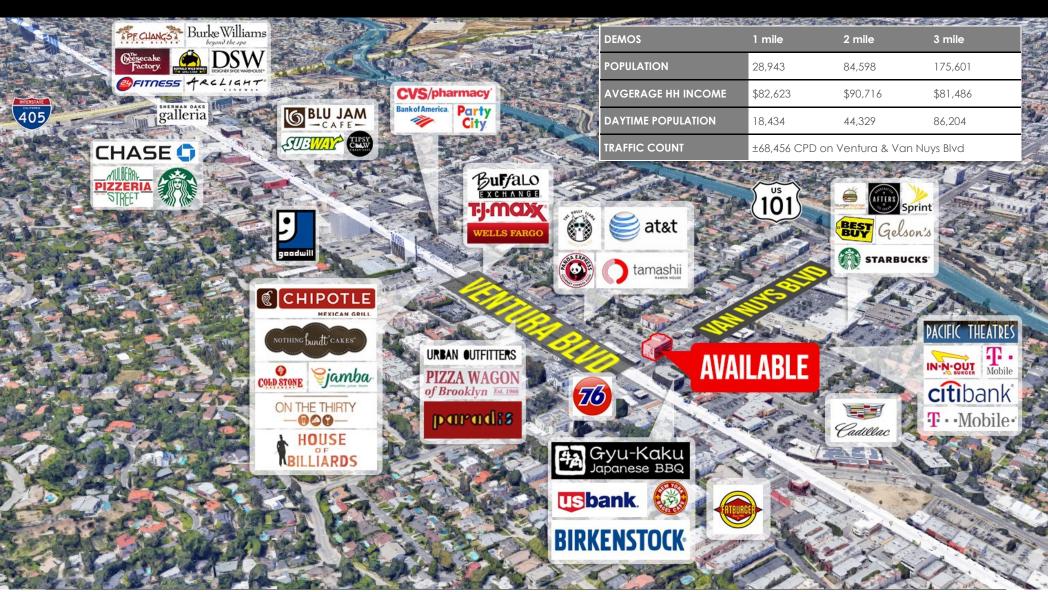

#### **AREA AMENITIES**

- Huge daytime population with over 2,500,000 SF of lunchtime office traffic nearby
- Near In-'N-Out Burger, Blu Jam, Gelsons, Best Buy, Gyu Kaku, Wells Fargo, Starbucks, Burger Lounge, Crabby Crab, and many more!
- + Adjacent to the Sherman Oaks Village