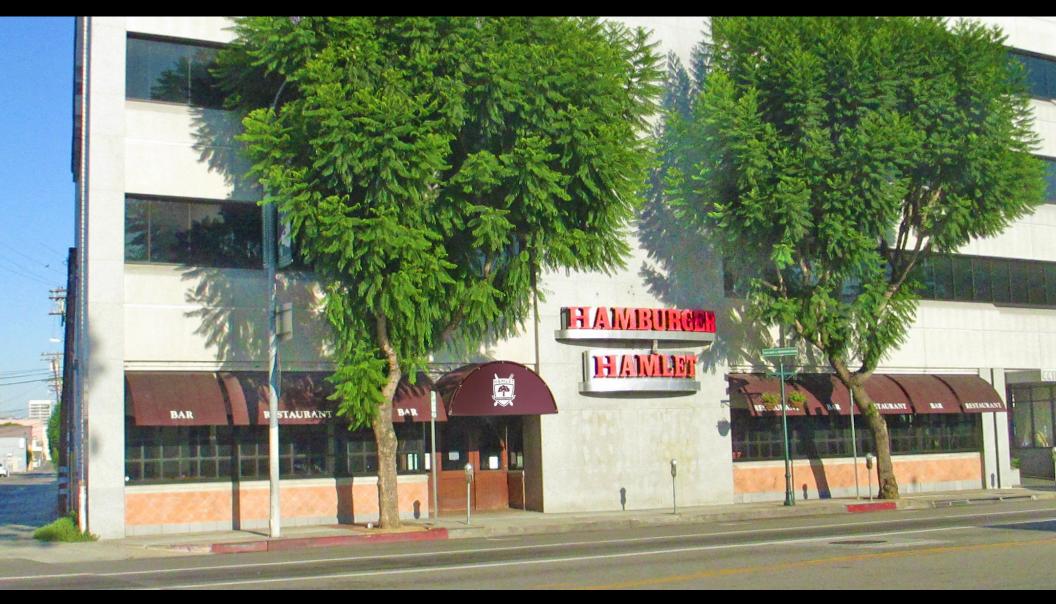

4419 VAN NUYS BOULEVARD, SHERMAN OAKS, CA 91403

**DEAN CUTLER** · Executive Vice President (818) 697-9379 · dcutler@illicre.com DRE #00907933

4419 VAN NUYS BOULEVARD, SHERMAN OAKS, CA 91403

#### **PROPERTY FEATURES**

- + Approximately 7,139 SF
- + Building top signage
- Approximately 110 parking spaces in shared parking lot with attendant
- + Zoning: LAC2
- + Low triple net
- + Current seating capacity (occupant load):

Restaurant: 174 Bar: 26

+ Fantastic Visibility