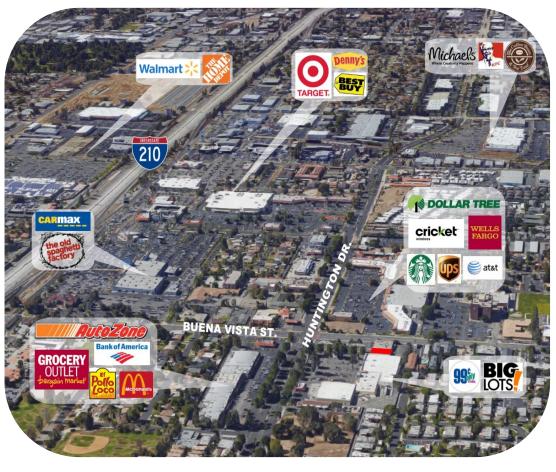

#### **Area Amenities**

- Convenient Access off the 210 Fwy
- National tenants in the surrounding area
- Close Proximity To Duarte High School