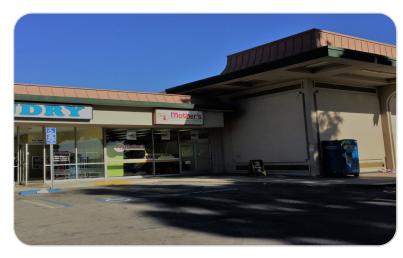

## 1323 East Huntington Dr, Duarte, CA 91010

Located at NEC of E. Huntington Dr and Buena Vista St

# Retail Shop in Big Lots, 99 Cent and Rite Anchor Shopping Center

#### **Features**

- Big Lots, 99 Cent Only and Rite Aid Anchored Shopping Center
- Property has an abundant amount of onsite parking