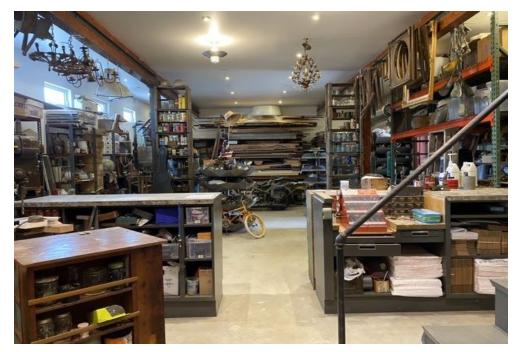

footage and height. Great concrete floors throughout.

There is a large concrete courtyard area that is partially covered, which is Ideal for

more parking or outside events.

Bathrooms Built-in 1956 according to public records.