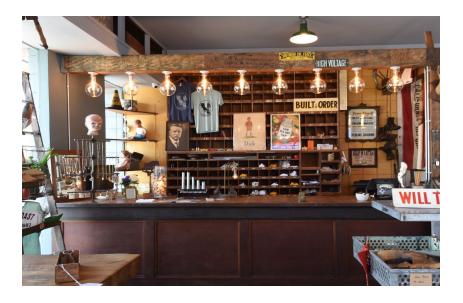

## **Executive Summary & Property Information**

This offering presents a unique opportunity for an owner-user to purchase prime property in Santa Monica.

This property consists of a wonderful 2,286 SF in two (2) one (1) story buildings. The front building is 960 square feet, and the rear building is approximately 1,236 square feet. It is located near the signalized intersection of 20th Street and Pico Boulevards. Santa Monica College is less than a quarter-mile at 19th and Pico Boulevard. Easy access to all of Santa Monica, Marina Del Rey, Abbot Kinney, Pacific Palisades, West Los Angeles, Culver City, and Venice.

**Price** \$2,450,000.00

**Building** 2,285 square feet comprising a front building is 960 SF and a rear building of 1,325

SF. There is also a small 2nd story space in the rear building. 11' high ceilings The buyer is advised to make an independent investigation to verify the square

footage and height. Great concrete floors throughout.

There is a large concrete courtyard area that is partially covered, which is Ideal for

more parking or outside events.

Bathrooms Built-in 1956 according to public records.