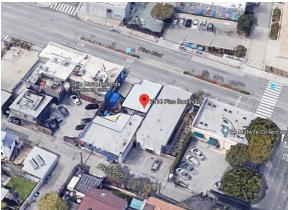

## **Executive Summary & Property Information**

This offering presents a unique opportunity for an owner-user to purchase prime property in Santa Monica.

This property consists of a wonderful 2,286 SF in two (2) one (1) story buildings. The front building is 960 square feet, and the rear building is approximately 1,236 square feet. It is located near the signalized intersection of 20th Street and Pico Boulevards. Santa Monica College is less than a quarter-mile at 19th and Pico Boulevard. Easy access to all of Santa Monica, Marina Del Rey, Abbot Kinney, Pacific Palisades, West Los Angeles, Culver City, and Venice.

**Income/Tenancy** 4,500 SF - 45 feet frontage and 100 square feet depth to a 20-foot alley.

APN# 4273-004-004.

The property will be delivered vacant at the close of escrow. It is owner-occupied.

Photos Click here for a photo album.