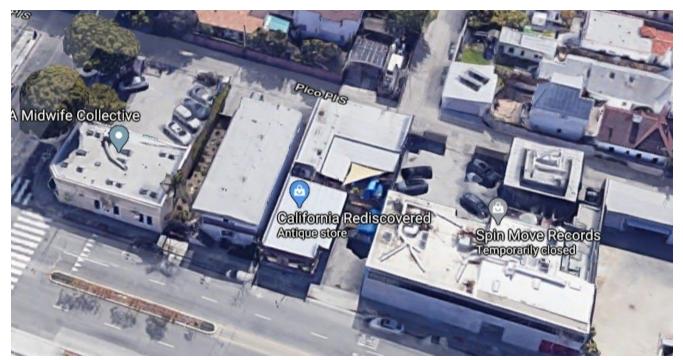

## **Executive Summary & Property Information**

This offering presents a unique opportunity for an owner-user to purchase prime property in Santa Monica.

This property consists of a wonderful 2,286 SF in two (2) one (1) story buildings. The front building is 960 square feet, and the rear building is approximately 1,236 square feet. It is located near the signalized intersection of 20th Street and Pico Boulevards. Santa Monica College is less than a quarter-mile at 19th and Pico Boulevard. Easy access to all of Santa Monica, Marina Del Rey, Abbot Kinney, Pacific Palisades, West Los Angeles, Culver City, and Venice.