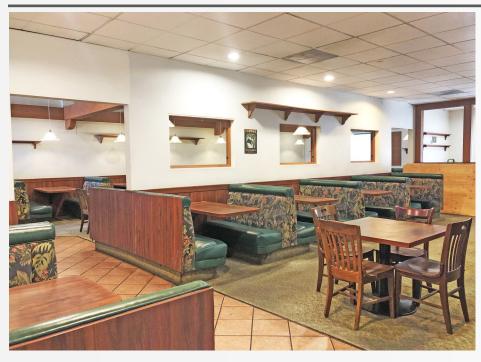

#### **FEATURES**

- Established and well-known restaurant location
- Approximately 53 parking spaces in common
- Visible retail with great signage