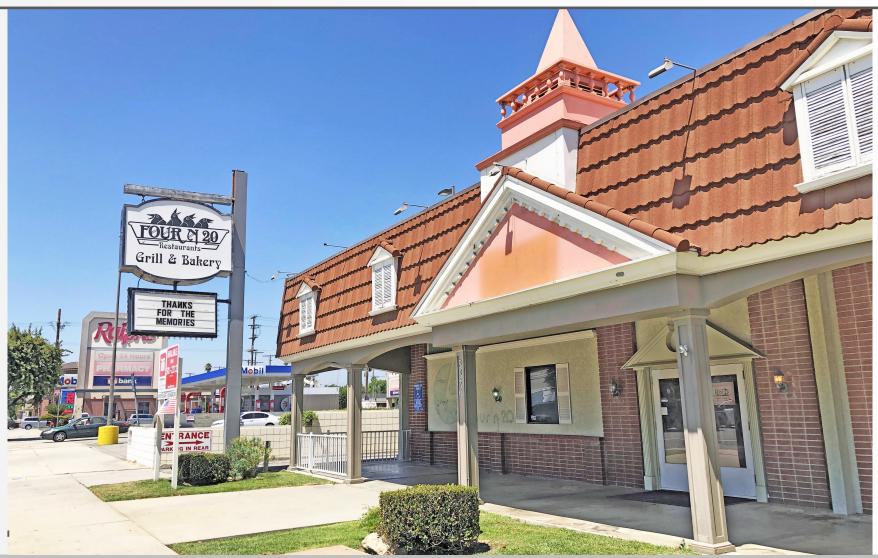

#### **FEATURES**

- Established and well-known restaurant location
- Approximately 53 parking spaces in common
- Visible retail with great signage

### **AREA AMENITIES**

- Highly visible retail adjacent to Ralph's and located just south of Burbank Blvd.
- Excellent daytime employment, surrounded by major employers: car dealers, courthouse and government offices, schools, churches, offices, warehouses, etc.