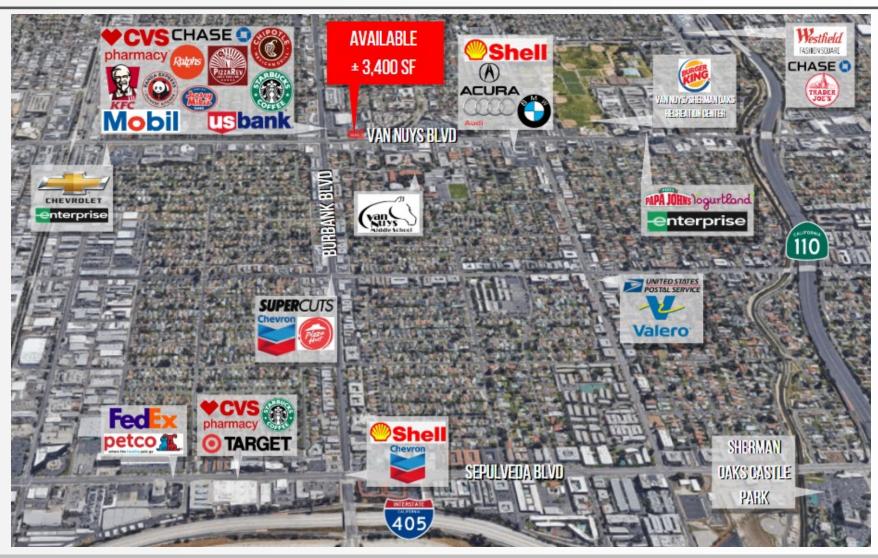

### **AREA AMENITIES**

- Highly visible retail adjacent to Ralph's and located just south of Burbank Blvd.
- Excellent daytime employment, surrounded by major employers: car dealers, courthouse and government offices, schools, churches, offices, warehouses, etc.