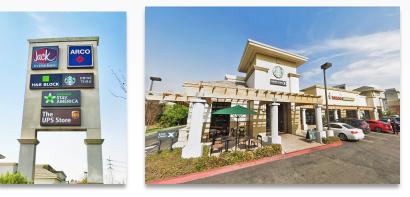

### **AREA AMENITIES**

- Impressive demographics and high traffic center
- Visible from 91 freeway
- Strong daytime population and high traffic counts
- Neighboring tenants include: Jack in the Box, Arco Gas Station, Extended Stay Suites, Panda Express, Ono Hawaiian BBQ, Fatburger, and more
- Walking distance to CSU—Dominguez Hills
- Just blocks from LA Galaxy and Dignity Health Sports Park