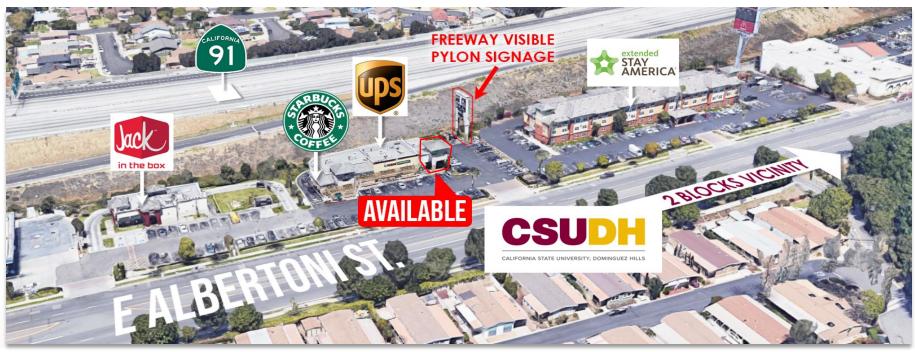

### **AREA AMENITIES**

- Impressive demographics and high traffic center
- Visible from 91 freeway
- Strong daytime population and high traffic counts
- Neighboring tenants include: Jack in the Box, Arco Gas Station, Extended Stay Suites, Panda Express, Ono Hawaiian BBQ, Fatburger, and more
- Walking distance to CSU—Dominguez Hills
- Just blocks from LA Galaxy and Dignity Health Sports Park

| DEMOS          | 1 mile                         | 3 mile   | 5 mile   |
|----------------|--------------------------------|----------|----------|
| Population     | 11,418                         | 161,229  | 596,462  |
| Avg. HH Income | \$92,205                       | \$82,168 | \$78,311 |
| Daytime Pop.   | 10,360                         | 143,795  | 524,228  |
| Traffic Count  | ±219,643 CPD on the 91 Freeway |          |          |