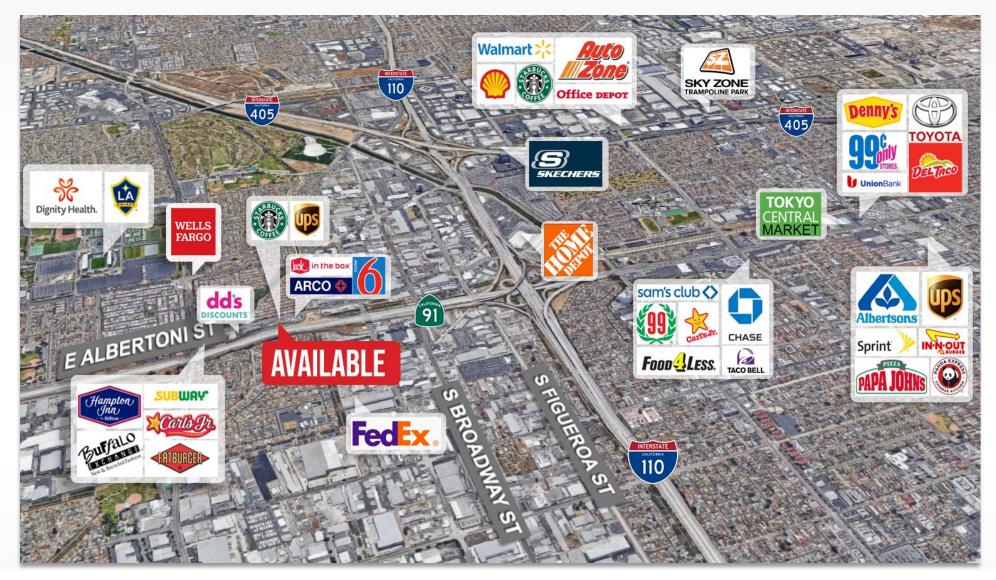

### **AREA AMENITIES**

- Impressive demographics and high traffic center
- Visible from 91 freeway
- Strong daytime population and high traffic counts
- Neighboring tenants include: Jack in the Box, Arco Gas Station, Extended Stay Suites, Panda Express, Ono Hawaiian BBQ, Fatburger, and more
- Walking distance to CSU—Dominguez Hills
- Just blocks from LA Galaxy and Dignity Health Sports Park

| DEMOS          | 1 mile                         | 3 mile   | 5 mile   |
|----------------|--------------------------------|----------|----------|
| Population     | 11,418                         | 161,229  | 596,462  |
| Avg. HH Income | \$92,205                       | \$82,168 | \$78,311 |
| Daytime Pop.   | 10,360                         | 143,795  | 524,228  |
| Traffic Count  | ±219,643 CPD on the 91 Freeway |          |          |