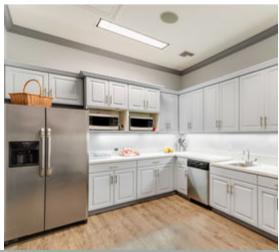

# **New Construction Office Building**

Building occupied by Aucoin & Associates with (3) vacant offices available for rent.

**Building Features:** 

- Lobby
- Adult Waiting Room
- Children Waiting Room
  - Conference Room
    - Kitchenette
    - Restrooms
  - Furniture Available
  - Neighboring Offices

Space Type: New Kitchen/Breakroom: Yes