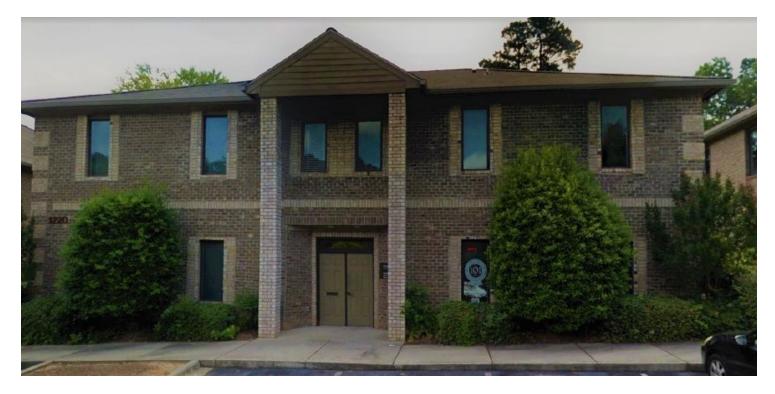

## MAYNARD OFFICE COMPLEX

1220 SE Maynard Rd, Cary, NC 27511

**OFFERING SUMMARY** 

| SALE PRICE:    | \$125,000 |
|----------------|-----------|
| YEAR BUILT:    | 1997      |
| BUILDING SIZE: | 525 SF    |
| ZONING:        | OI        |
| MARKET:        | Raleigh   |
| SUBMARKET:     | Cary      |
| PRICE / SF:    | \$238.10  |

#### **PROPERTY OVERVIEW**

OFFICE CONDO IN PRIME LOCATION. This 525 SF unit in Maynard Office Center features 2 office suites, a waiting area and restroom. Beautiful brick building. Ample parking. Existing tenant uses unit as a hair salon; but unit can be very easily converted back to office. Tenant in place at \$1000/mo and can stay until October 2021 or vacate sooner. Conveniently located just 1.5 miles from Downtown Cary and Cary Towne Center and under 3 miles to Crossroads Shopping Plaza. Easy access from I-40. Just 1.7 miles from Cary Train Station.