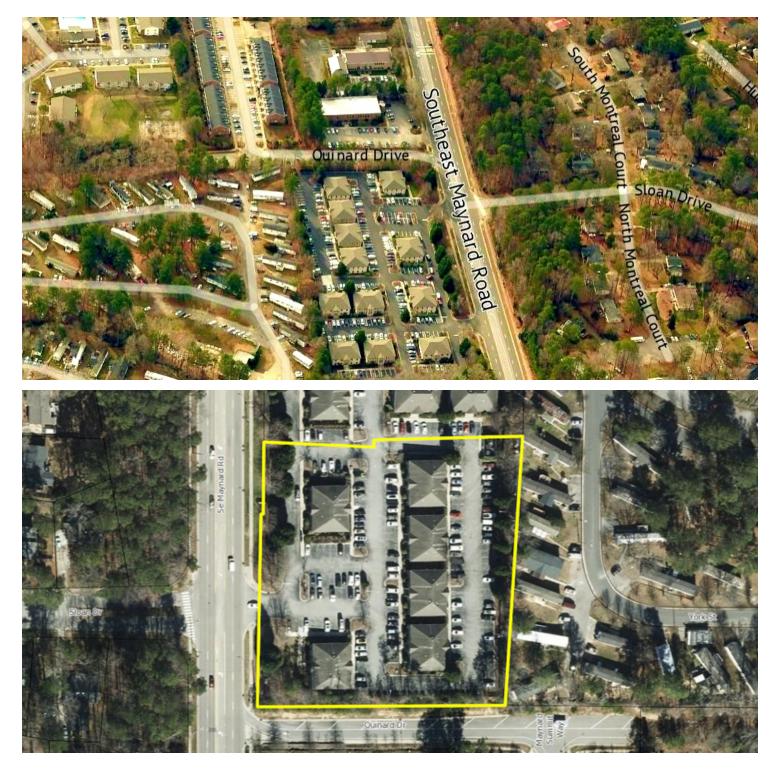

#### **PROPERTY OVERVIEW**

OFFICE CONDO IN PRIME LOCATION. This 525 SF unit in Maynard Office Center features 2 office suites, a waiting area and restroom. Beautiful brick building. Ample parking. Existing tenant uses unit as a hair salon; but unit can be very easily converted back to office. Tenant in place at \$1000/mo and can stay until October 2021 or vacate sooner. Conveniently located just 1.5 miles from Downtown Cary and Cary Towne Center and under 3 miles to Crossroads Shopping Plaza. Easy access from I-40. Just 1.7 miles from Cary Train Station.

#### **PROPERTY HIGHLIGHTS**

- Prime Office Location
- 2 Office Suites, Waiting Area & Restroom
- Easy Access to/from I-40
- 1.5 miles from Downtown Cary
- 1.7 miles from Train Station
- Close to Dining & Shopping
- High Traffic Count ADT 17,870
- Ample Parking