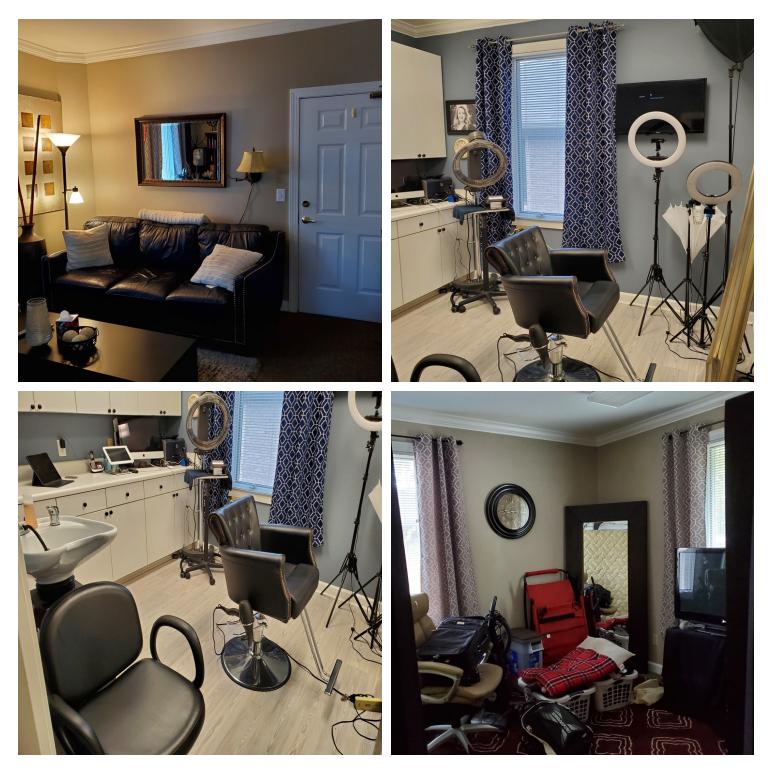

#### **PROPERTY OVERVIEW**

OFFICE CONDO IN PRIME LOCATION. This 525 SF unit in Maynard Office Center features 2 office suites, a waiting area and restroom. Beautiful brick building. Ample parking. Existing tenant uses unit as a hair salon; but unit can be very easily converted back to office. Tenant in place at \$1000/mo and can stay until October 2021 or vacate sooner. Conveniently located just 1.5 miles from Downtown Cary and Cary Towne Center and under 3 miles to Crossroads Shopping Plaza. Easy access from I-40. Just 1.7 miles from Cary Train Station.