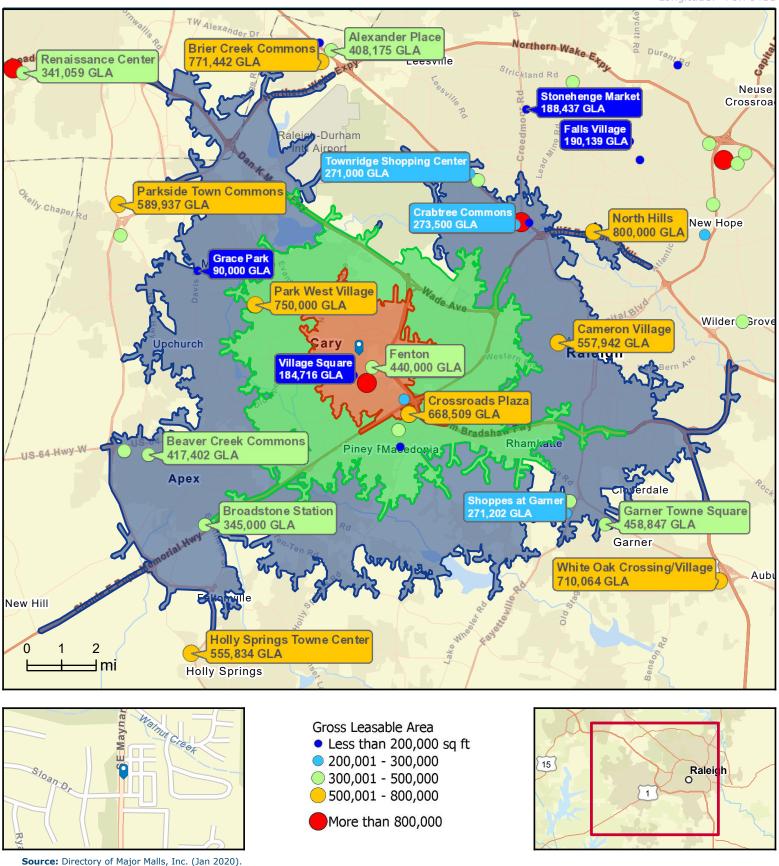

## Major Shopping Center Map

1220 SE Maynard Rd, Cary, North Carolina, 27511 Drive Time Bands: 0-5, 5-10, 10-15 minute radii Prepared by Esri

Latitude: 35.78547 Longitude: -78.76411