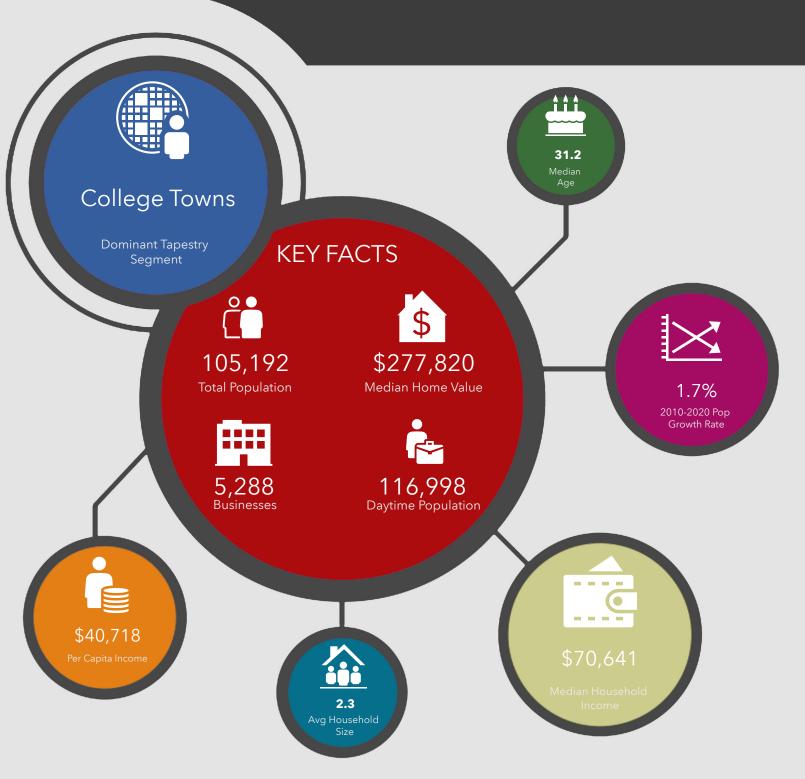

## **KEY SPENDING FACTS**

This infographic contains data provided by Esri, Esri and Bureau of Labor Statistics, Esri and Infogroup. The vintage of the data is 2020, 2025.

© 2020 Esri

Spending facts are average annual dollars per household