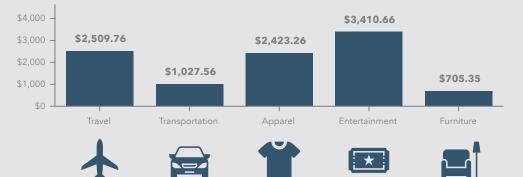

## **KEY SPENDING FACTS**

This infographic contains data provided by Esri, Esri and Bureau of Labor Statistics, Esri and Infogroup. The vintage of the data is 2020, 2025.

© 2020 Esri

Spending facts are average annual dollars per household