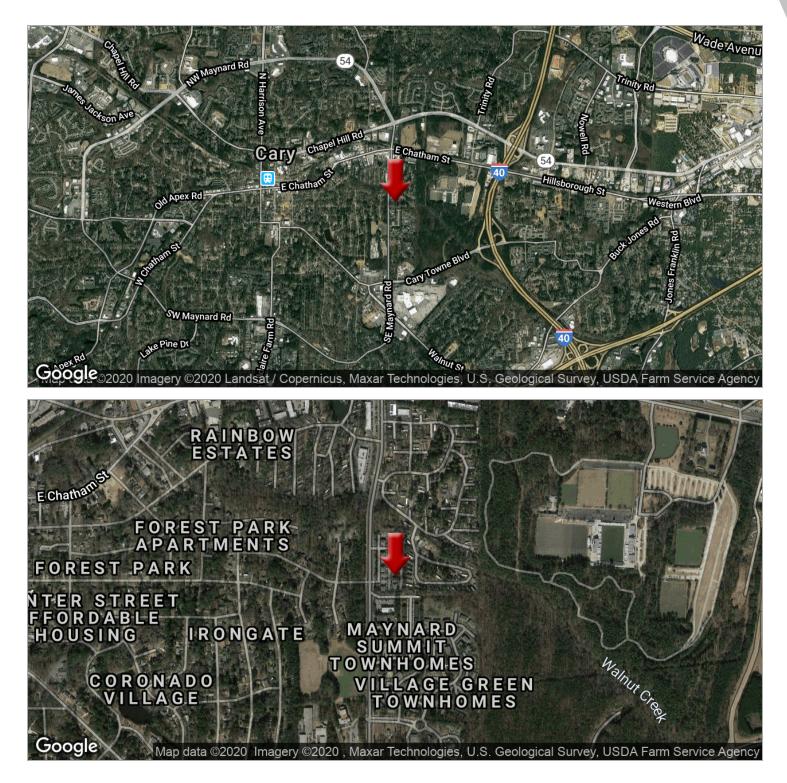

## Major Shopping Center Map

1220 SE Maynard Rd, Cary, North Carolina, 27511 Drive Time Bands: 0-5, 5-10, 10-15 minute radii Prepared by Esri

Latitude: 35.78547 Longitude: -78.76411