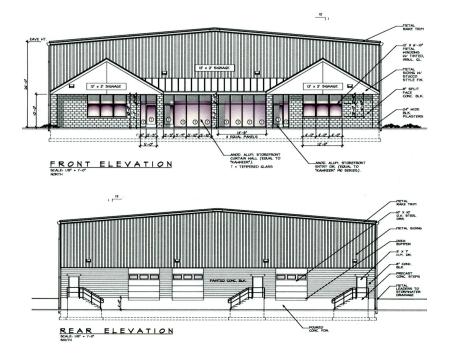

## NEW CONSTRUCTION **26 Wilson Drive, Sparta**

## 11,000 Square Feet

1.85 Acres
Built to Suit up to 2,000 sq ft
24'Height
Clear Span, No Columns
3 Tailgates, with in-floor levelers
3 Phase 400 Amps 120/208 Volts
Natural Gas, City Water, Septic
Estimated under \$3.00/sq ft
\$10.00/sq ft Net for Warehouse
\$15.00/sq ft Net for Office