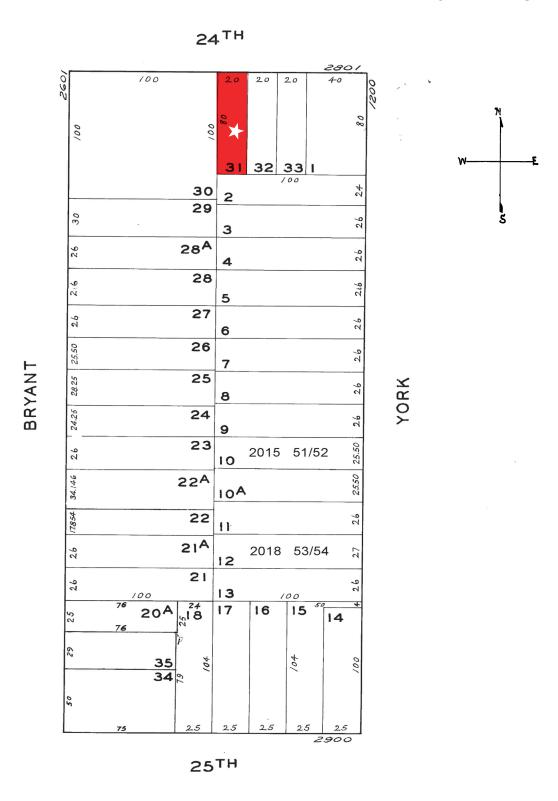

# **TOTAL SIZE: ±2,760 SQUARE FEET**

This extremely well located mixed-use property, between Bryant Street and York Street, has been meticulously maintained by its current owner with an improved commercial space in a great San Francisco location. The ground floor is occupied by the legendary Roosevelt Tamale Parlor (Founded in 1922 according to the San Francisco Chronicle)