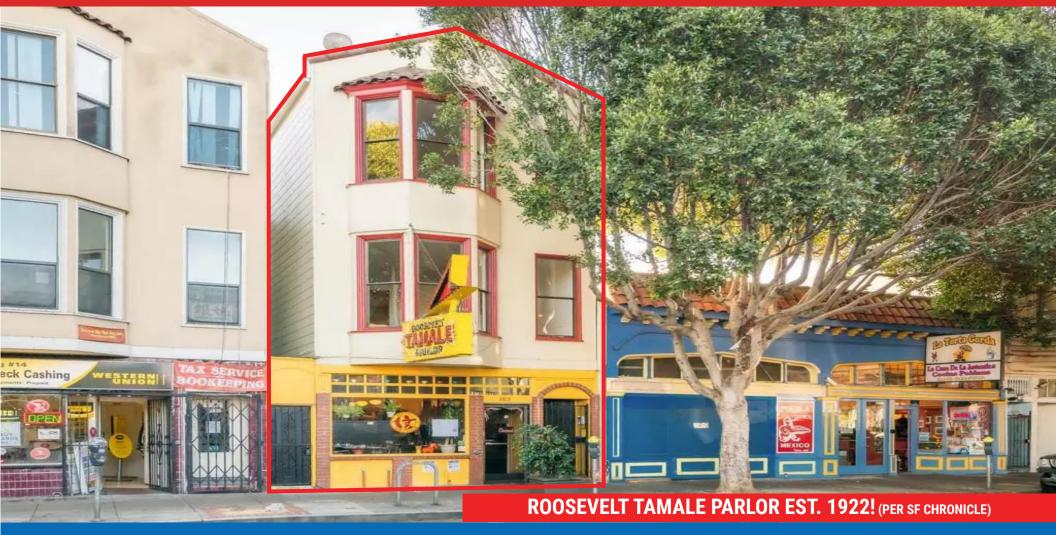

# EXCELLENT MIXED-USE BUILDING FOR SALE IN THE VIBRANT MISSION DISTRICT

# **2817 24TH STREET**

San Francisco, CA 94110

# **TOTAL SIZE: ±2,760 SQUARE FEET**

This extremely well located mixed-use property, between Bryant Street and York Street, has been meticulously maintained by its current owner with an improved commercial space in a great San Francisco location. The ground floor is occupied by the legendary Roosevelt Tamale Parlor (Founded in 1922 according to the San Francisco Chronicle)