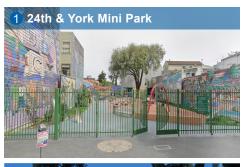

# **ADDITIONAL FEATURES:**

- Located mid-block on trendy 24th Street
- Directly Across from 24th & York Mini Park
- · Nearby Tenants include Punjab Restaurant, La Mexicana Bakery, Kazan, Pop's Bar and more makeup this charming local neighborhood
- Property offers easy 101/280 and downtown access while having the active and vibrant international food at your front door.