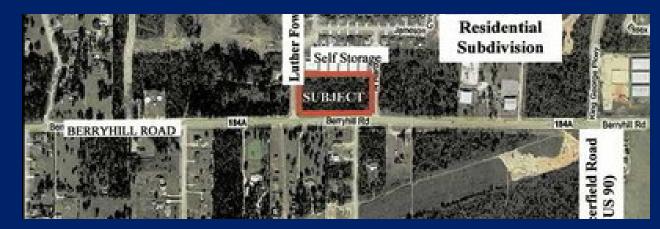

#### PROPERTY OVERVIEW

This is an great opportunity for a developer. Lots of new growth in the area, new commercial, new subdivisions, and new shopping centers.

Ideally located at the entrance to the North Harbor subdivision - between the entrance and Luther Fowler Rd.. Nearby are retail centers, convenience stores, and plenty of residential "roof tops."

The HCD zoned parcel would be great for a medical/dental office, financial, neighborhood retail, spa, fast food, and much, much more!

High and dry. Sewer in area.