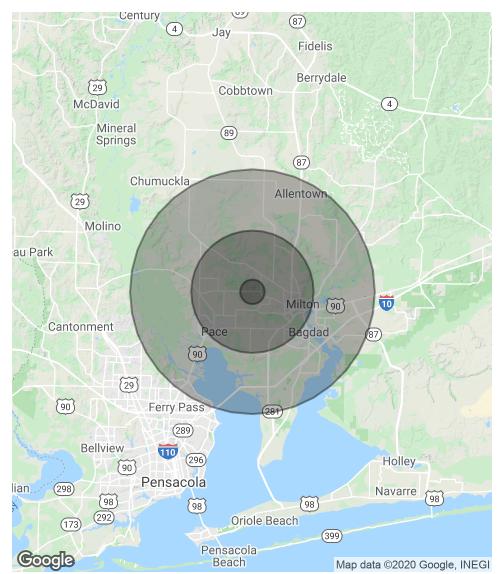

ш

Pace, FL 32571

| POPULATION                               | 1 MILE          | 5 MILES         | 10 MILES        |
|------------------------------------------|-----------------|-----------------|-----------------|
| Total Population                         | 2,208           | 38,385          | 82,548          |
| Average age                              | 40.0            | 38.8            | 39.2            |
| Average age (Male)                       | 36.9            | 37.6            | 38.6            |
| Average age (Female)                     | 44.1            | 40.8            | 40.5            |
|                                          |                 |                 |                 |
| HOUSEHOLDS & INCOME                      | 1 MILE          | 5 MILES         | 10 MILES        |
| Total households                         | 901             | 14,877          | 31,467          |
|                                          |                 |                 |                 |
| # of persons per HH                      | 2.5             | 2.6             | 2.6             |
| # of persons per HH<br>Average HH income | 2.5<br>\$60,572 | 2.6<br>\$58,263 | 2.6<br>\$62,063 |

\* Demographic data derived from 2010 US Census

ш

SAI