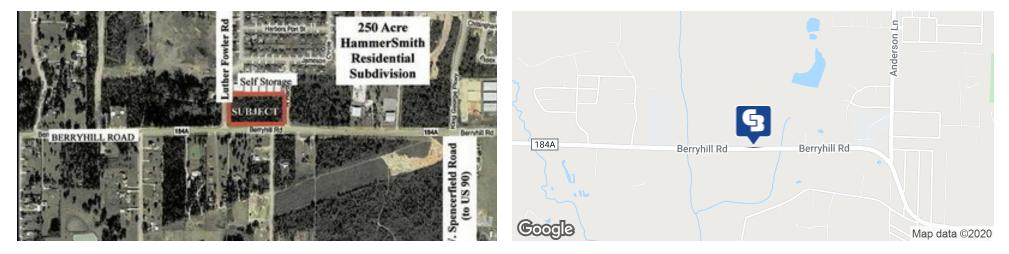

#### PROPERTY OVERVIEW

This is an great opportunity for a developer. Lots of new growth in the area, new commercial, new subdivisions, and new shopping centers.

Ideally located at the entrance to the North Harbor subdivision - between the entrance and Luther Fowler Rd.. Nearby are retail centers, convenience stores, and plenty of residential "roof tops."

The HCD zoned parcel would be great for a medical/dental office, financial, neighborhood retail, spa, fast food, and much, much more!

High and dry. Sewer in area.